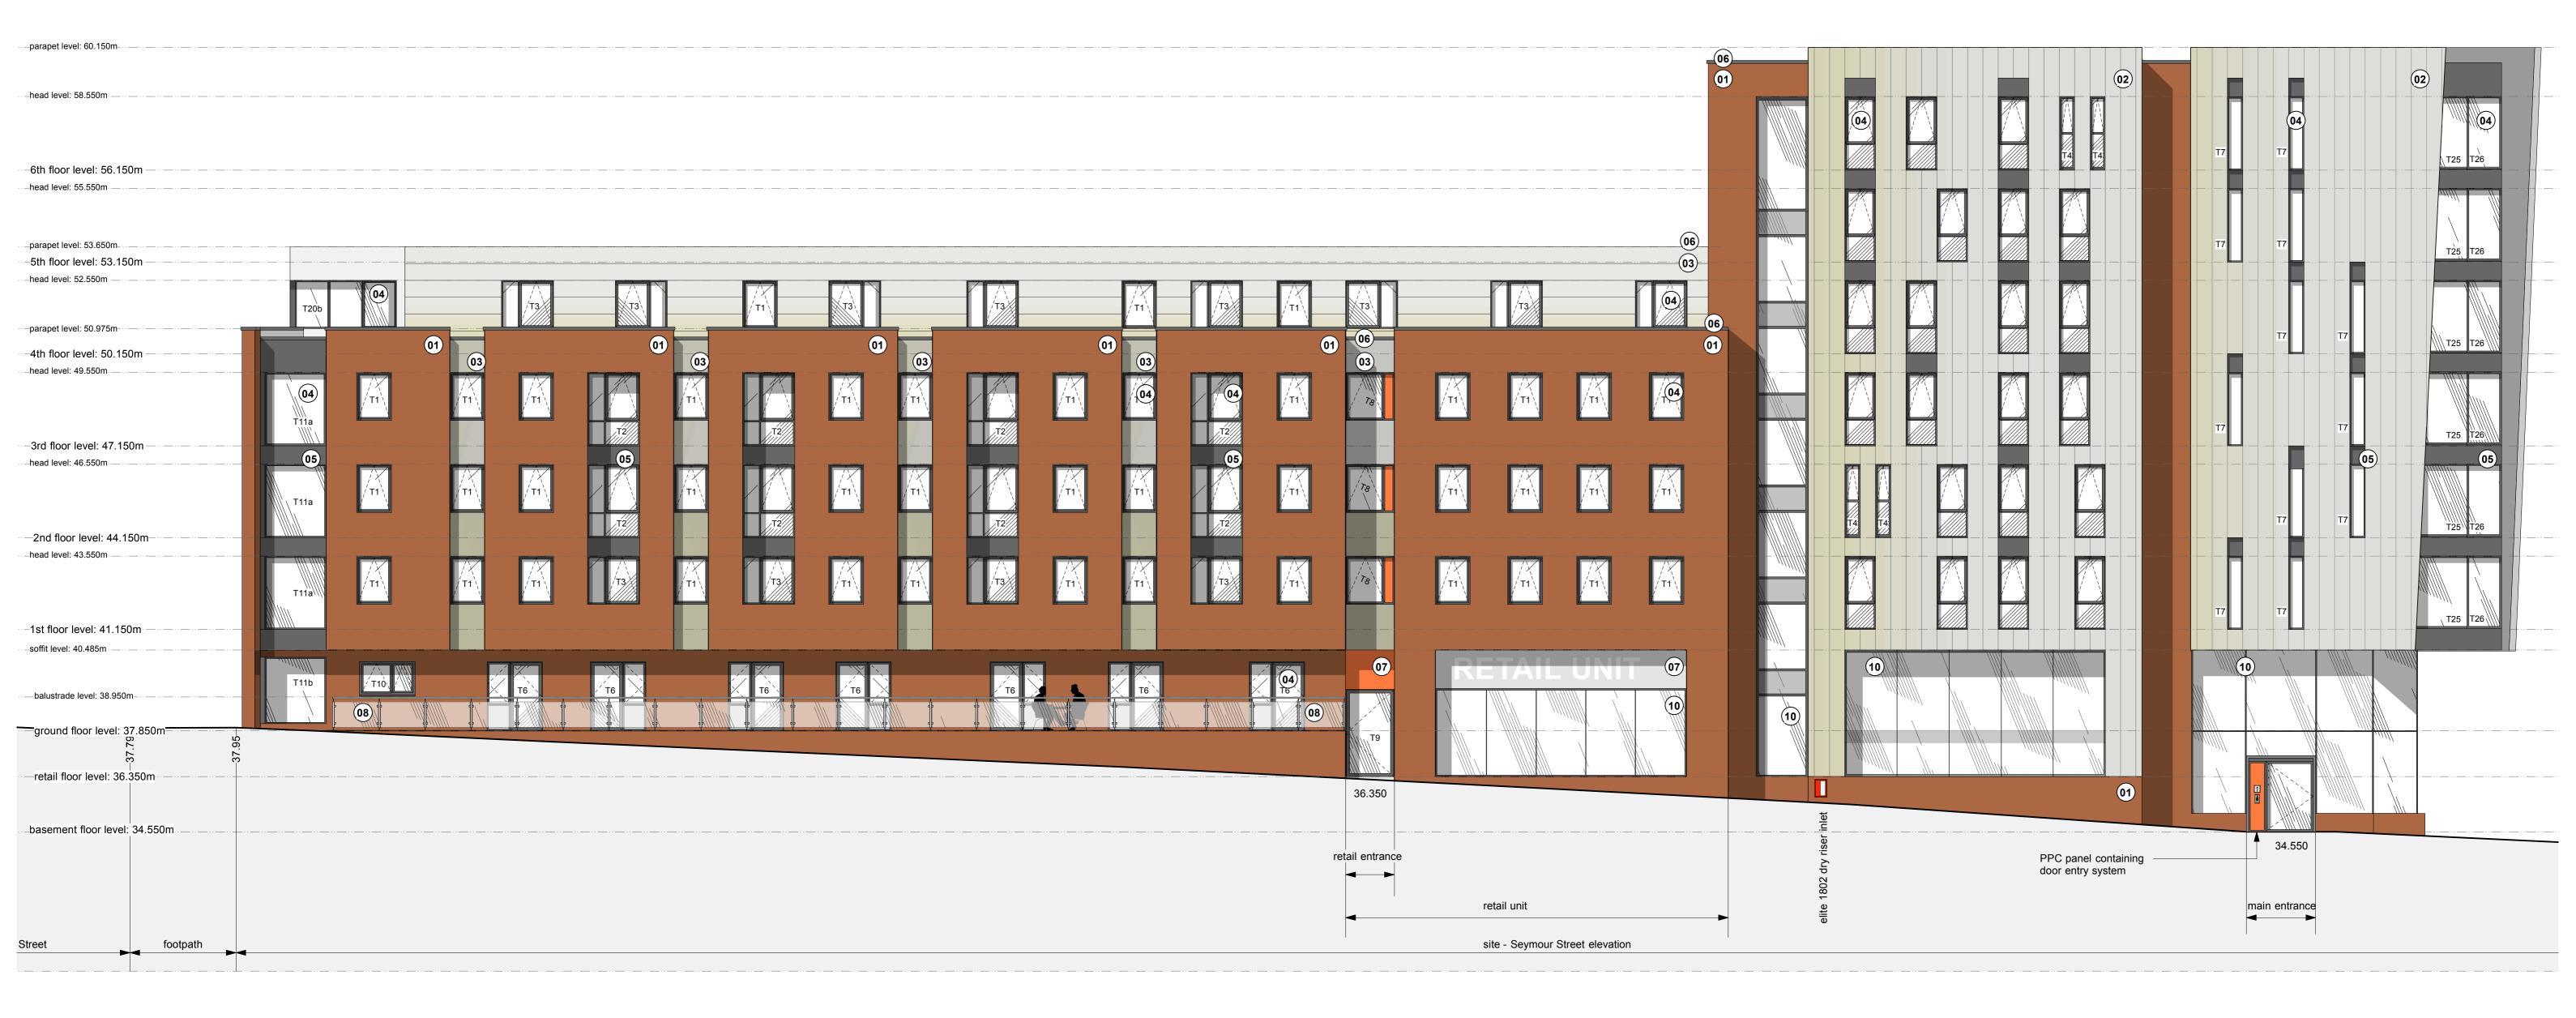

### SEYMOUR STREET ELEVATION [EAST FACING]

# MATERIALS KEY:

- 01 Red multi brickwork with natural mortor
- Brick Type: Terca Durham Claret Stock
- 02 Vertical format aluminium Cladding Moonstone Blue
- 03 Horizontal format aluminium Cladding Moonstone Blue
- 04 Smarts AliTherm PPC aluminium windows
- Finish: Anthracite Grey [RAL 7016]
- 05 PPC Aluminium Spandrel Panels in dark grey [RAL 7016]
- 06 PPC Aluminium Coping RAL 7016
- 07 PPC Aluminium Signage / Canopy refer to seperate details
- Toughened glass balustrade in PPC M/S frame RAL 7016 with SS handrail 09 Recessed brick panel to match main body brick
- 10 Glazed curtain walling system, with PPC aluminium finished mullion/transoms [RAL 7016]
- 11 Dark engineering brick to base of metal cladding MJ Movement Joints - please note horizontal joints to be 12-15mm - all to S/E details