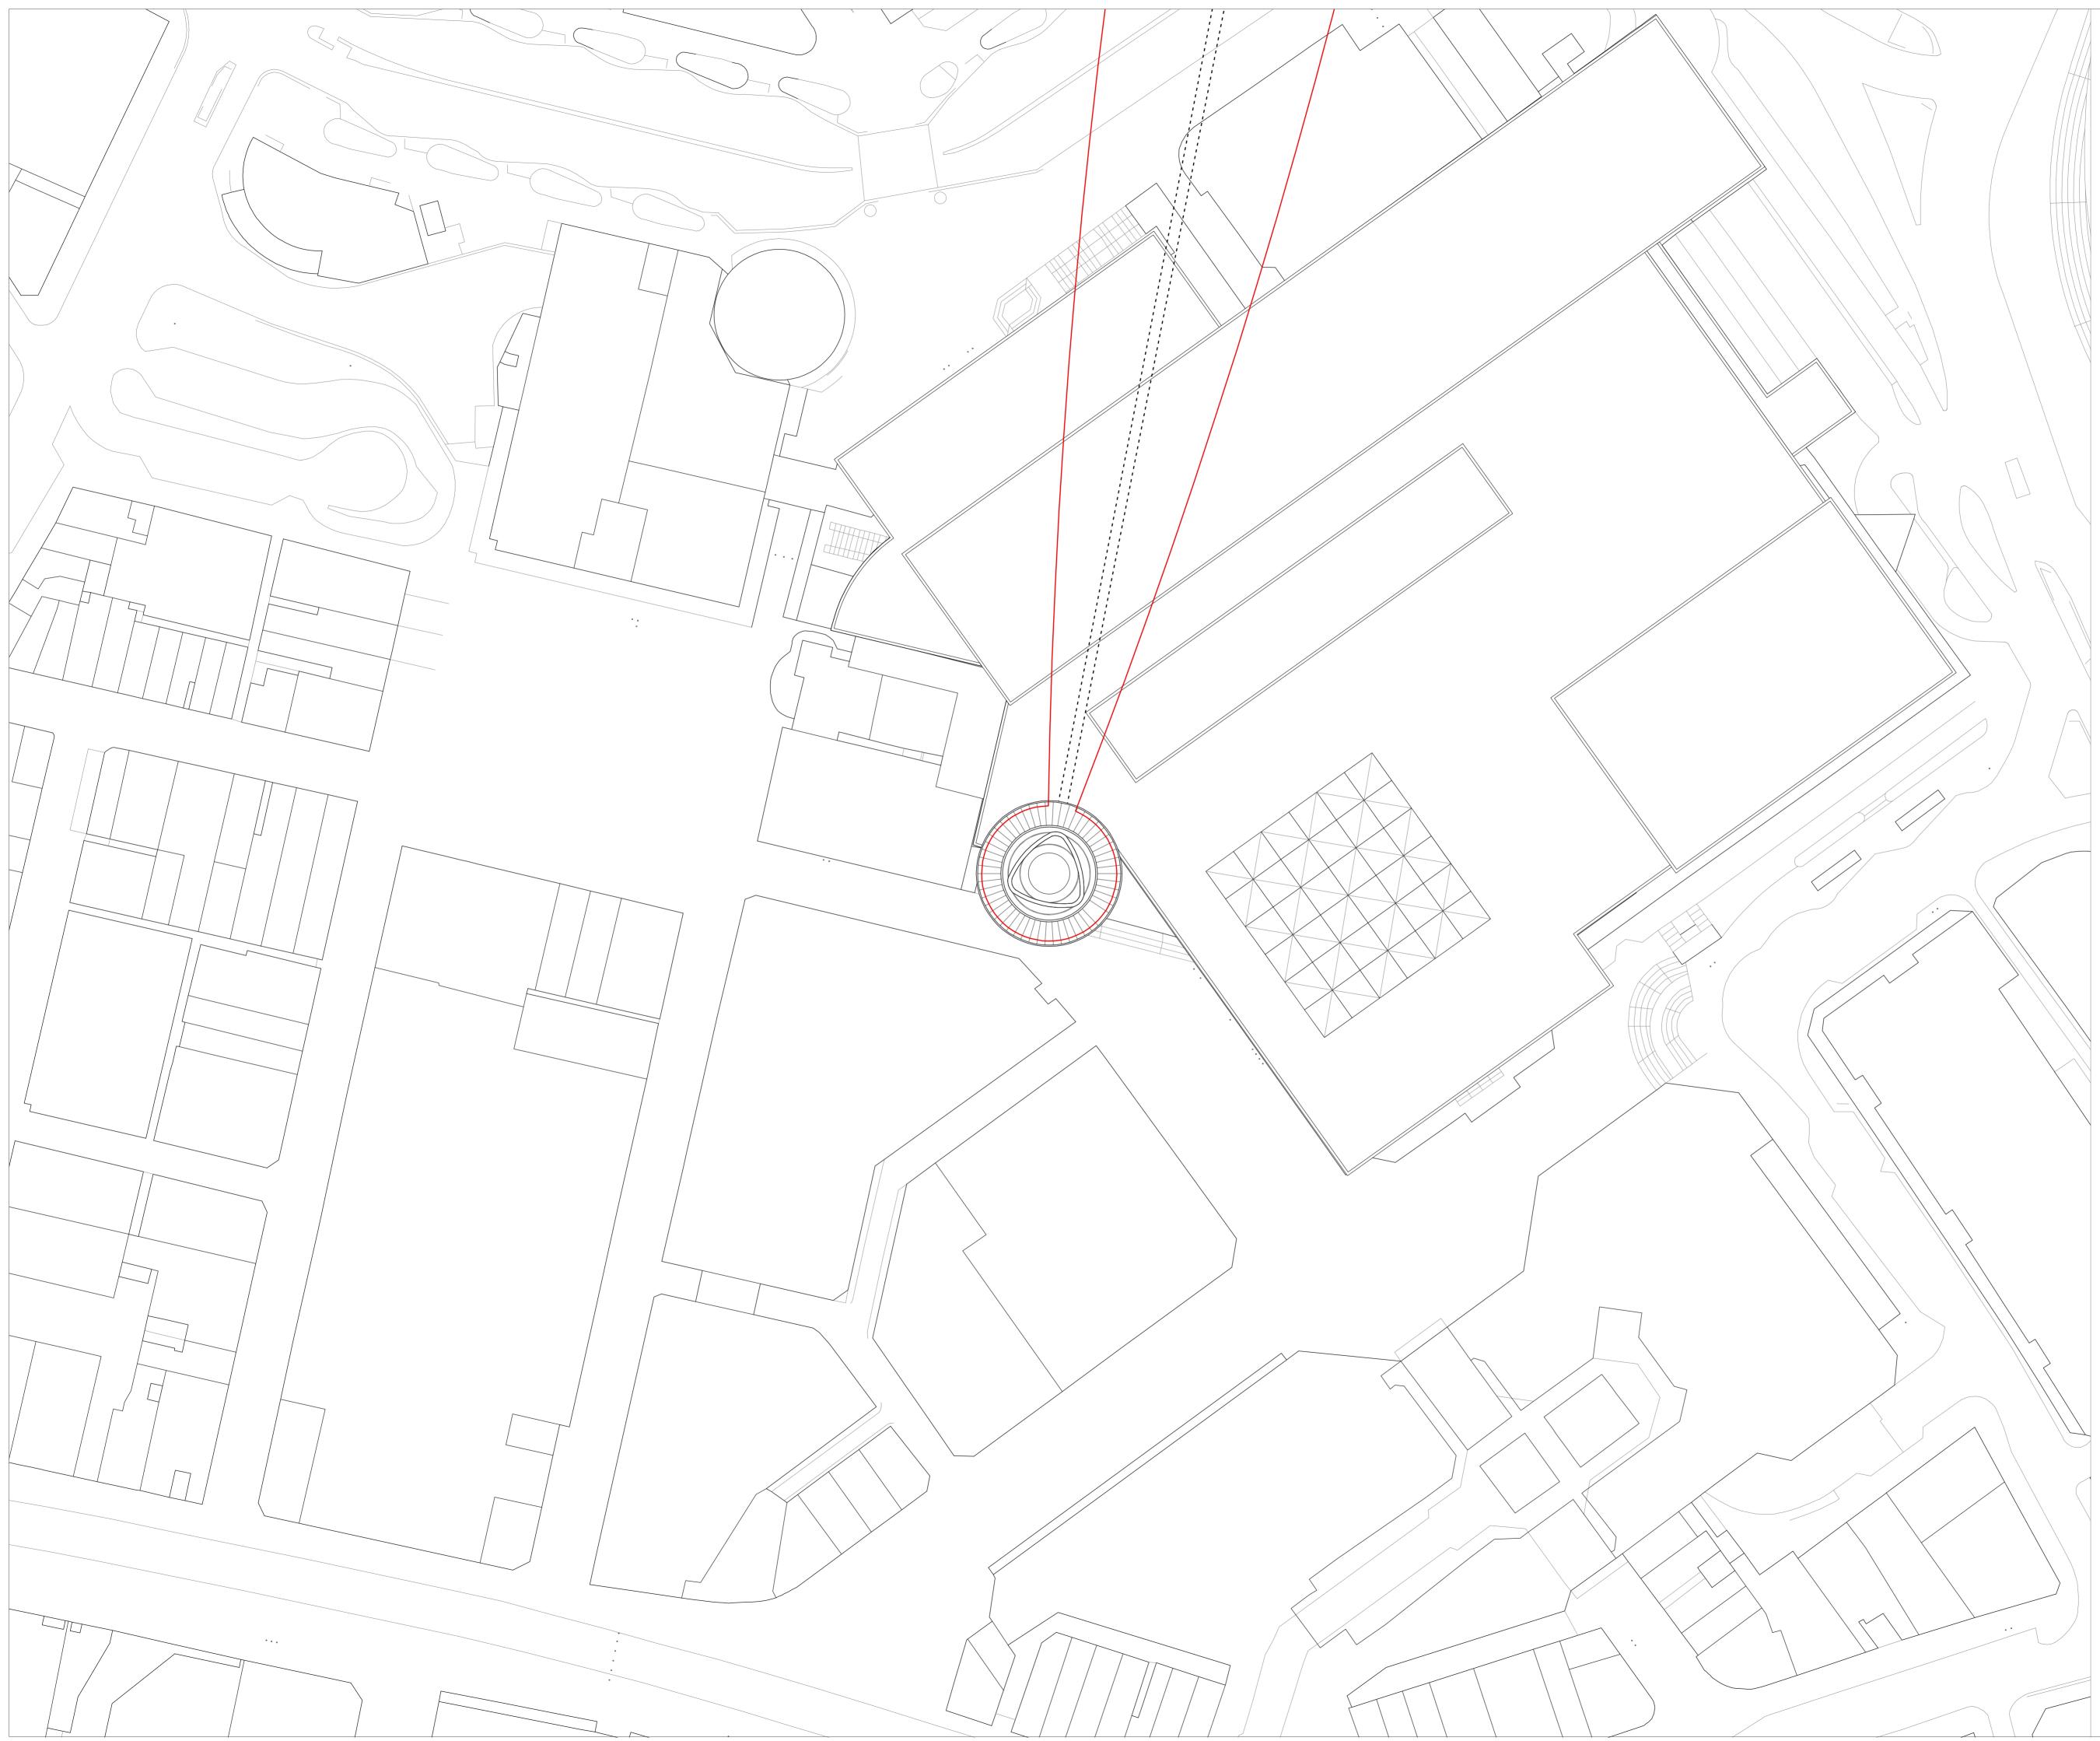

**REVISION NOTES** 

 Revsion
 Date
 Description

 A
 20/12/19
 Adjustment to red line

| Ν          |    |    |     |     |     |
|------------|----|----|-----|-----|-----|
| $\bigcirc$ | 0m | 5m | 10m | 25m | 50m |
|            |    |    |     |     |     |

## **DK-Architects**

26 Old Haymarket Liverpool L1 6ER T 0151 231 1209 E mail@dk-architects.com F 0151 227 2053 W www.dk-architects.com

| Job:           | 1282         |                            |  |
|----------------|--------------|----------------------------|--|
| Client:        | Zip World    |                            |  |
| Drawing Title: | St. John's T | St. John's Tower Site Plan |  |
| Date:          | 16/12/2019   |                            |  |
| Drawing no:    | 1004         | revision: A                |  |
| Scale:         | 1:500 @A1    |                            |  |
| Drawn:         | TL           |                            |  |