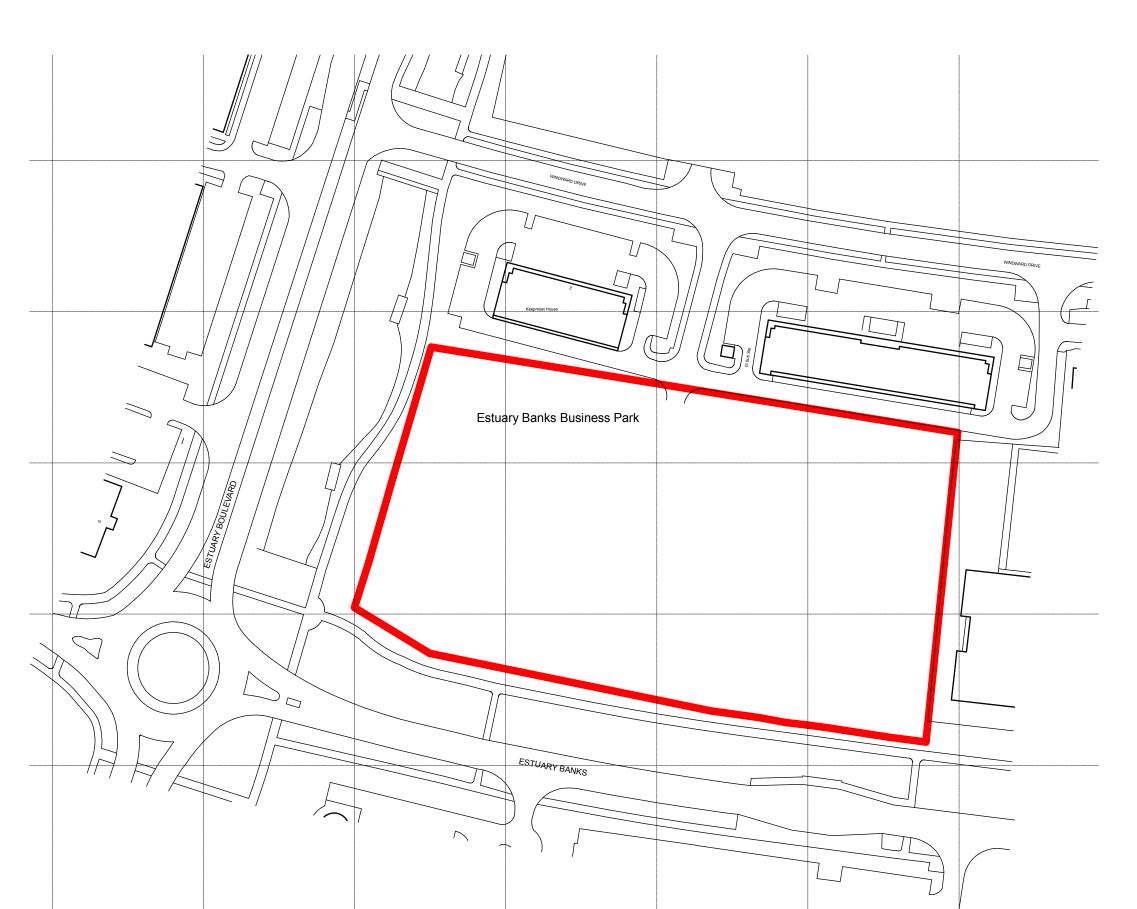

Ordnance Survey (c) Crown Copyright 2010. All rights reserved. Licence number 100020449

revisions:

A: 17.01.11 (EP) site boundary updated to match survey data

## campbelldriverpartnership

architects designers surveyors

client: Genesis Business Park Ltd

project: estuary science park

estuary boulevard liverpool

sheet: location plan

| dwg no: | 10.191 |      | 06 |  | Α      |              |  |
|---------|--------|------|----|--|--------|--------------|--|
| scale:  | 1:1250 | @ A3 |    |  | caprio | pricorn park |  |

date: 15.11.10 drawn: ep

blakewater road blackburn bb1 5qr t: 01254 297700 f: 01254 297701 email: design@cdparchitects.co.uk

 $\bigcirc$  copyright in this drawing is vested in campbell driver partnership limited  $\bigcirc$