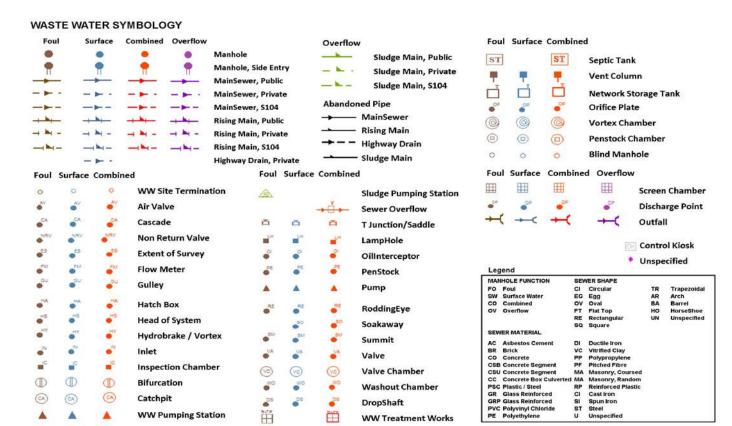

#### CLEAN WATER SYMBOLOGY

1

(

Bifurcation

**WW Pumping Station** 

Catchpit

NO.

1