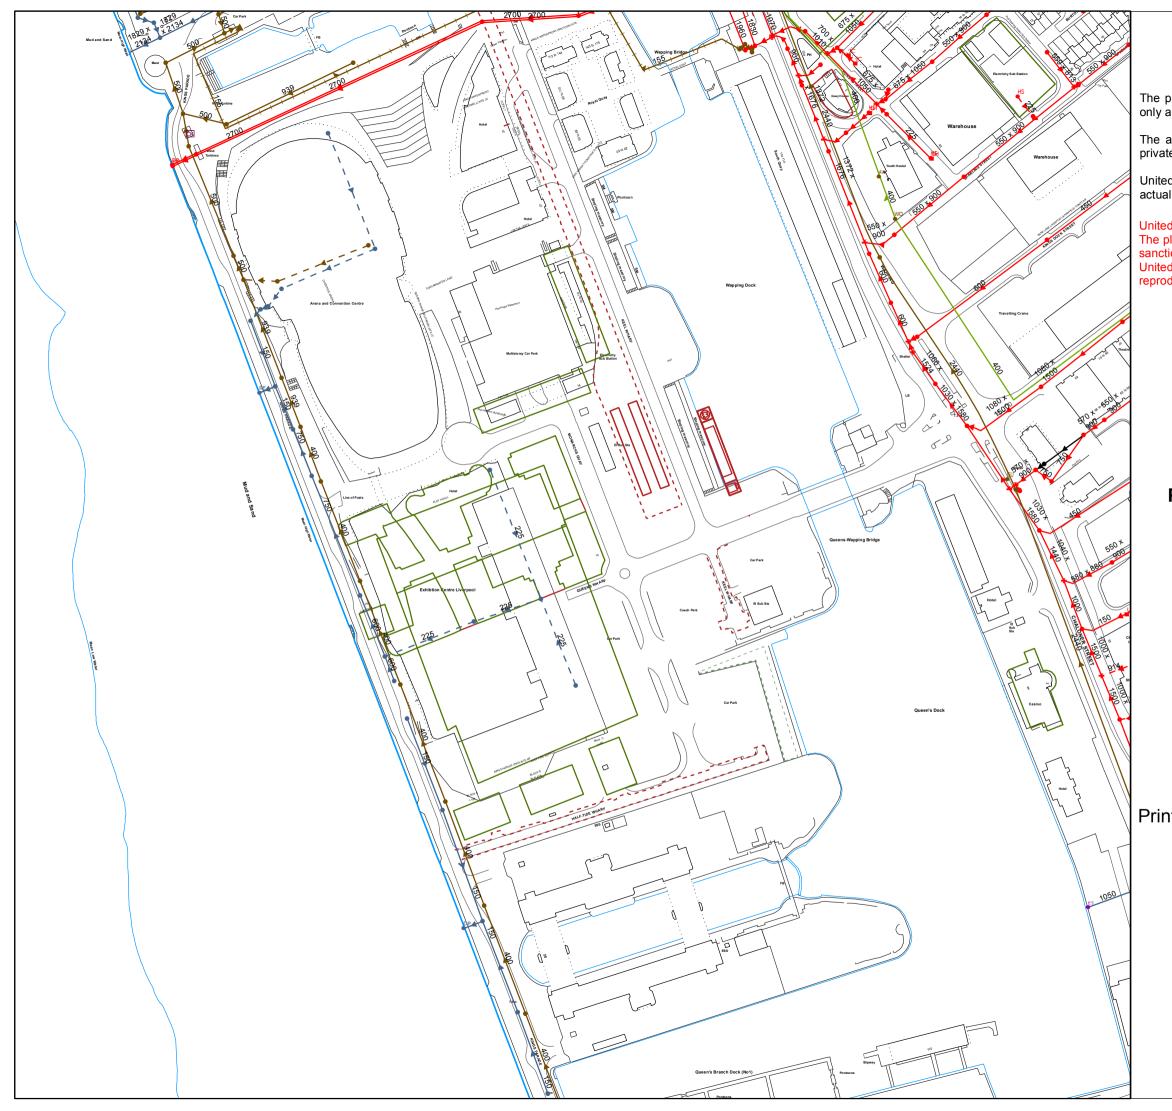

# Extract from Map of Public Sewers

The position of underground apparatus shown on this plan is approximate only and is given in accordance with the best information currently available.

The actual positions may be different from those shown on the plan and private pipes, sewers or drains may not be recorded.

United Utilities will not accept any liability for any damage caused by the actual positions being different from those shown.

United Utilities Water Limited 2014
The plan is based upon the Ordnance Survey Map with the sanction of the Controller of H.M. Stationery Office.Crown and United Utilities copyrights are reserved. Unauthorised reproduction will infringe these copyrights.

## PLOT TEMP SUPPLY QUEENS WHARF LIVERPOOL

Printed By: Property Searches Date: 04/01/2017

### **DO NOT SCALE**

Approximate Scale: 1:2500