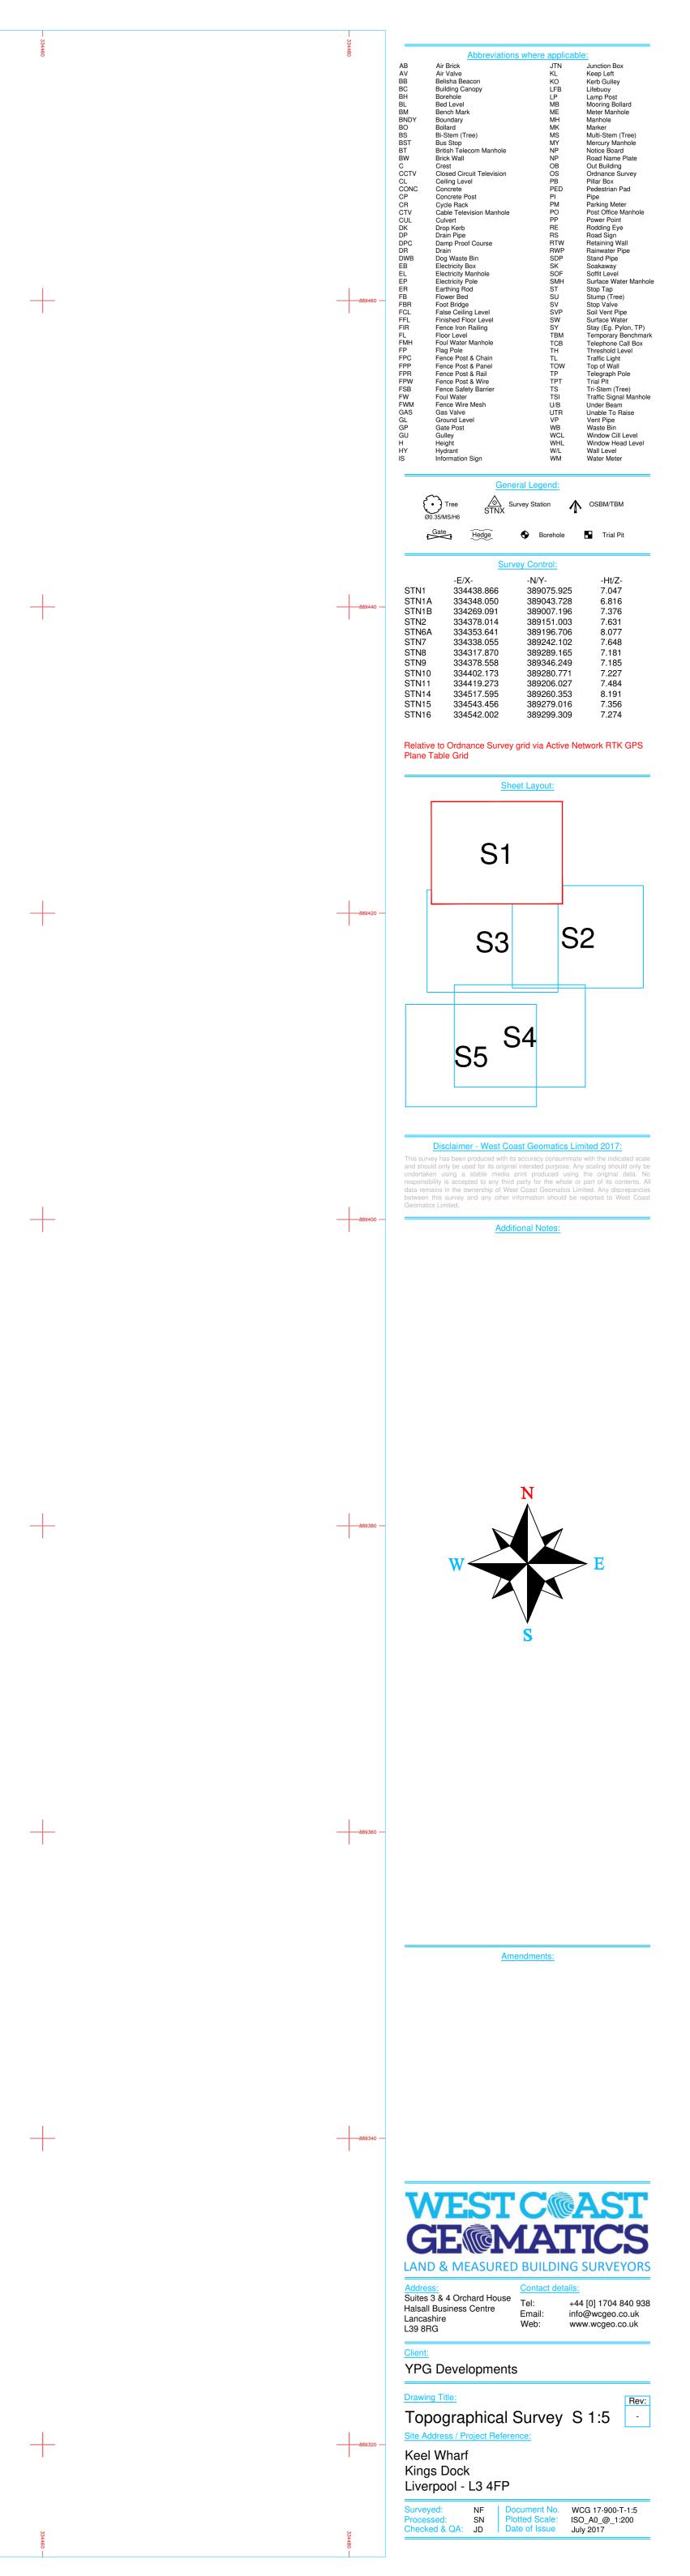

| AB            | Air Brick                                                       | where applicab<br>JTN                           | Junction Box                         |
|---------------|-----------------------------------------------------------------|-------------------------------------------------|--------------------------------------|
| AV            | Air Valve                                                       | KL                                              | Keep Left                            |
| BB            | Belisha Beacon                                                  | KO                                              | Kerb Gulley                          |
| BC            | Building Canopy                                                 | LFB                                             | Lifebuoy                             |
| BH            | Borehole                                                        | LP                                              | Lamp Post                            |
| BL            | Bed Level                                                       | MB                                              | Mooring Bollard                      |
| BM            | Bench Mark                                                      | ME                                              | Meter Manhole                        |
| BNDY          | Boundary                                                        | MH                                              | Manhole                              |
| BO<br>BS      | Bollard                                                         | MK<br>MS                                        | Marker                               |
| BST           | Bi-Stem (Tree)                                                  | MY                                              | Multi-Stem (Tree)<br>Mercury Manhole |
| BT            | Bus Stop<br>British Telecom Manhole                             | NP                                              | Notice Board                         |
| BW            | Brick Wall                                                      | NP                                              | Road Name Plate                      |
| C             | Crest                                                           | OB                                              | Out Building                         |
| CCTV          | Closed Circuit Television                                       | OS                                              | Ordnance Survey                      |
| CL            | Ceiling Level                                                   | PB                                              | Pillar Box                           |
| CONC          | Concrete                                                        | PED                                             | Pedestrian Pad                       |
| CP            | Concrete Post                                                   | PI                                              | Pipe                                 |
| CR            | Cycle Rack                                                      | PM                                              | Parking Meter                        |
| CTV           | Cable Television Manhole                                        | PO                                              | Post Office Manhole                  |
| CUL           | Culvert                                                         | PP                                              | Power Point                          |
| ЭK            | Drop Kerb                                                       | RE                                              | Rodding Eye                          |
| DP            | Drain Pipe                                                      | RS                                              | Road Sign                            |
| DPC           | Damp Proof Course                                               | RTW                                             | Retaining Wall                       |
| DR            | Drain                                                           | RWP                                             | Rainwater Pipe                       |
| DWB           | Dog Waste Bin                                                   | SDP                                             | Stand Pipe                           |
| EB            | Electricity Box                                                 | SK                                              | Soakaway                             |
| EL            | Electricity Manhole                                             | SOF                                             | Soffit Level                         |
| EP            | Electricity Pole                                                | SMH                                             | Surface Water Manho                  |
| ER<br>FB      | Earthing Rod<br>Flower Bed                                      | ST<br>SU                                        | Stop Tap                             |
| -в<br>=BR     |                                                                 | SV                                              | Stump (Tree)                         |
| -DR<br>-CL    | Foot Bridge<br>False Ceiling Level                              | SVP                                             | Stop Valve<br>Soil Vent Pipe         |
| FFL           | Finished Floor Level                                            | SW                                              | Surface Water                        |
| FIR           | Fence Iron Railing                                              | SY                                              | Stay (Eg. Pylon, TP)                 |
| FL            | Floor Level                                                     | TBM                                             | Temporary Benchmar                   |
| FMH           | Foul Water Manhole                                              | TCB                                             | Telephone Call Box                   |
| FP            | Flag Pole                                                       | TH                                              | Threshold Level                      |
| FPC           | Fence Post & Chain                                              | TL                                              | Traffic Light                        |
| FPP           | Fence Post & Panel                                              | TOW                                             | Top of Wall                          |
| FPR           | Fence Post & Rail                                               | TP                                              | Telegraph Pole                       |
| =PW           | Fence Post & Wire                                               | TPT                                             | Trial Pit                            |
| -SB           | Fence Safety Barrier                                            | TS                                              | Tri-Stem (Tree)                      |
| =W            | Foul Water                                                      | TSI                                             | Traffic Signal Manhole               |
| -WM           | Fence Wire Mesh                                                 | U/B                                             | Under Beam                           |
| GAS           | Gas Valve                                                       | UTR                                             | Unable To Raise                      |
| GL            | Ground Level                                                    | VP                                              | Vent Pipe                            |
| GP            | Gate Post                                                       | WB                                              | Waste Bin                            |
| GU            | Gulley                                                          | WCL                                             | Window Cill Level                    |
| H<br>HY       | Height                                                          | WHL<br>W/L                                      | Window Head Level<br>Wall Level      |
| S             | Hydrant                                                         | WM                                              | Water Meter                          |
| 3             | Information Sign                                                | VVIVI                                           | Water Weter                          |
|               |                                                                 |                                                 |                                      |
|               | $\sim$                                                          | ral Legend:                                     | 00011771                             |
| Ę             | $\sim$                                                          | ral Legend:<br>vey Station                      | OSBM/TBM                             |
| <b>د</b><br>پ | Tree STNX Sur                                                   |                                                 | OSBM/TBM                             |
| Ę             | O Tree STNX Sur<br>20.35/MS/H6                                  | Vey Station                                     | <b>,</b>                             |
| <b>{</b>      | Doug Tree STNX Sur<br>Doug Schwart Hedge<br>Surve               | Borehole     Control:                           | Trial Pit                            |
|               | Doug Tree STNX Sur<br>Doug Schwart Hedge<br>Gate Hedge<br>-E/X- | wey Station  Borehole  Borehole  Control: -N/Y- | Trial Pit -Ht/Z-                     |
| STN1          | Doug Tree STNX Sur<br>Doug Schwart Hedge<br>Surve               | Borehole     Control:                           | Trial Pit                            |
| STN1<br>STN1  | Do.35/MS/H6<br>Cate<br>Hedge<br>-E/X-<br>334438.866             | wey Station  Borehole  Borehole  Control: -N/Y- | Trial Pit -Ht/Z-                     |