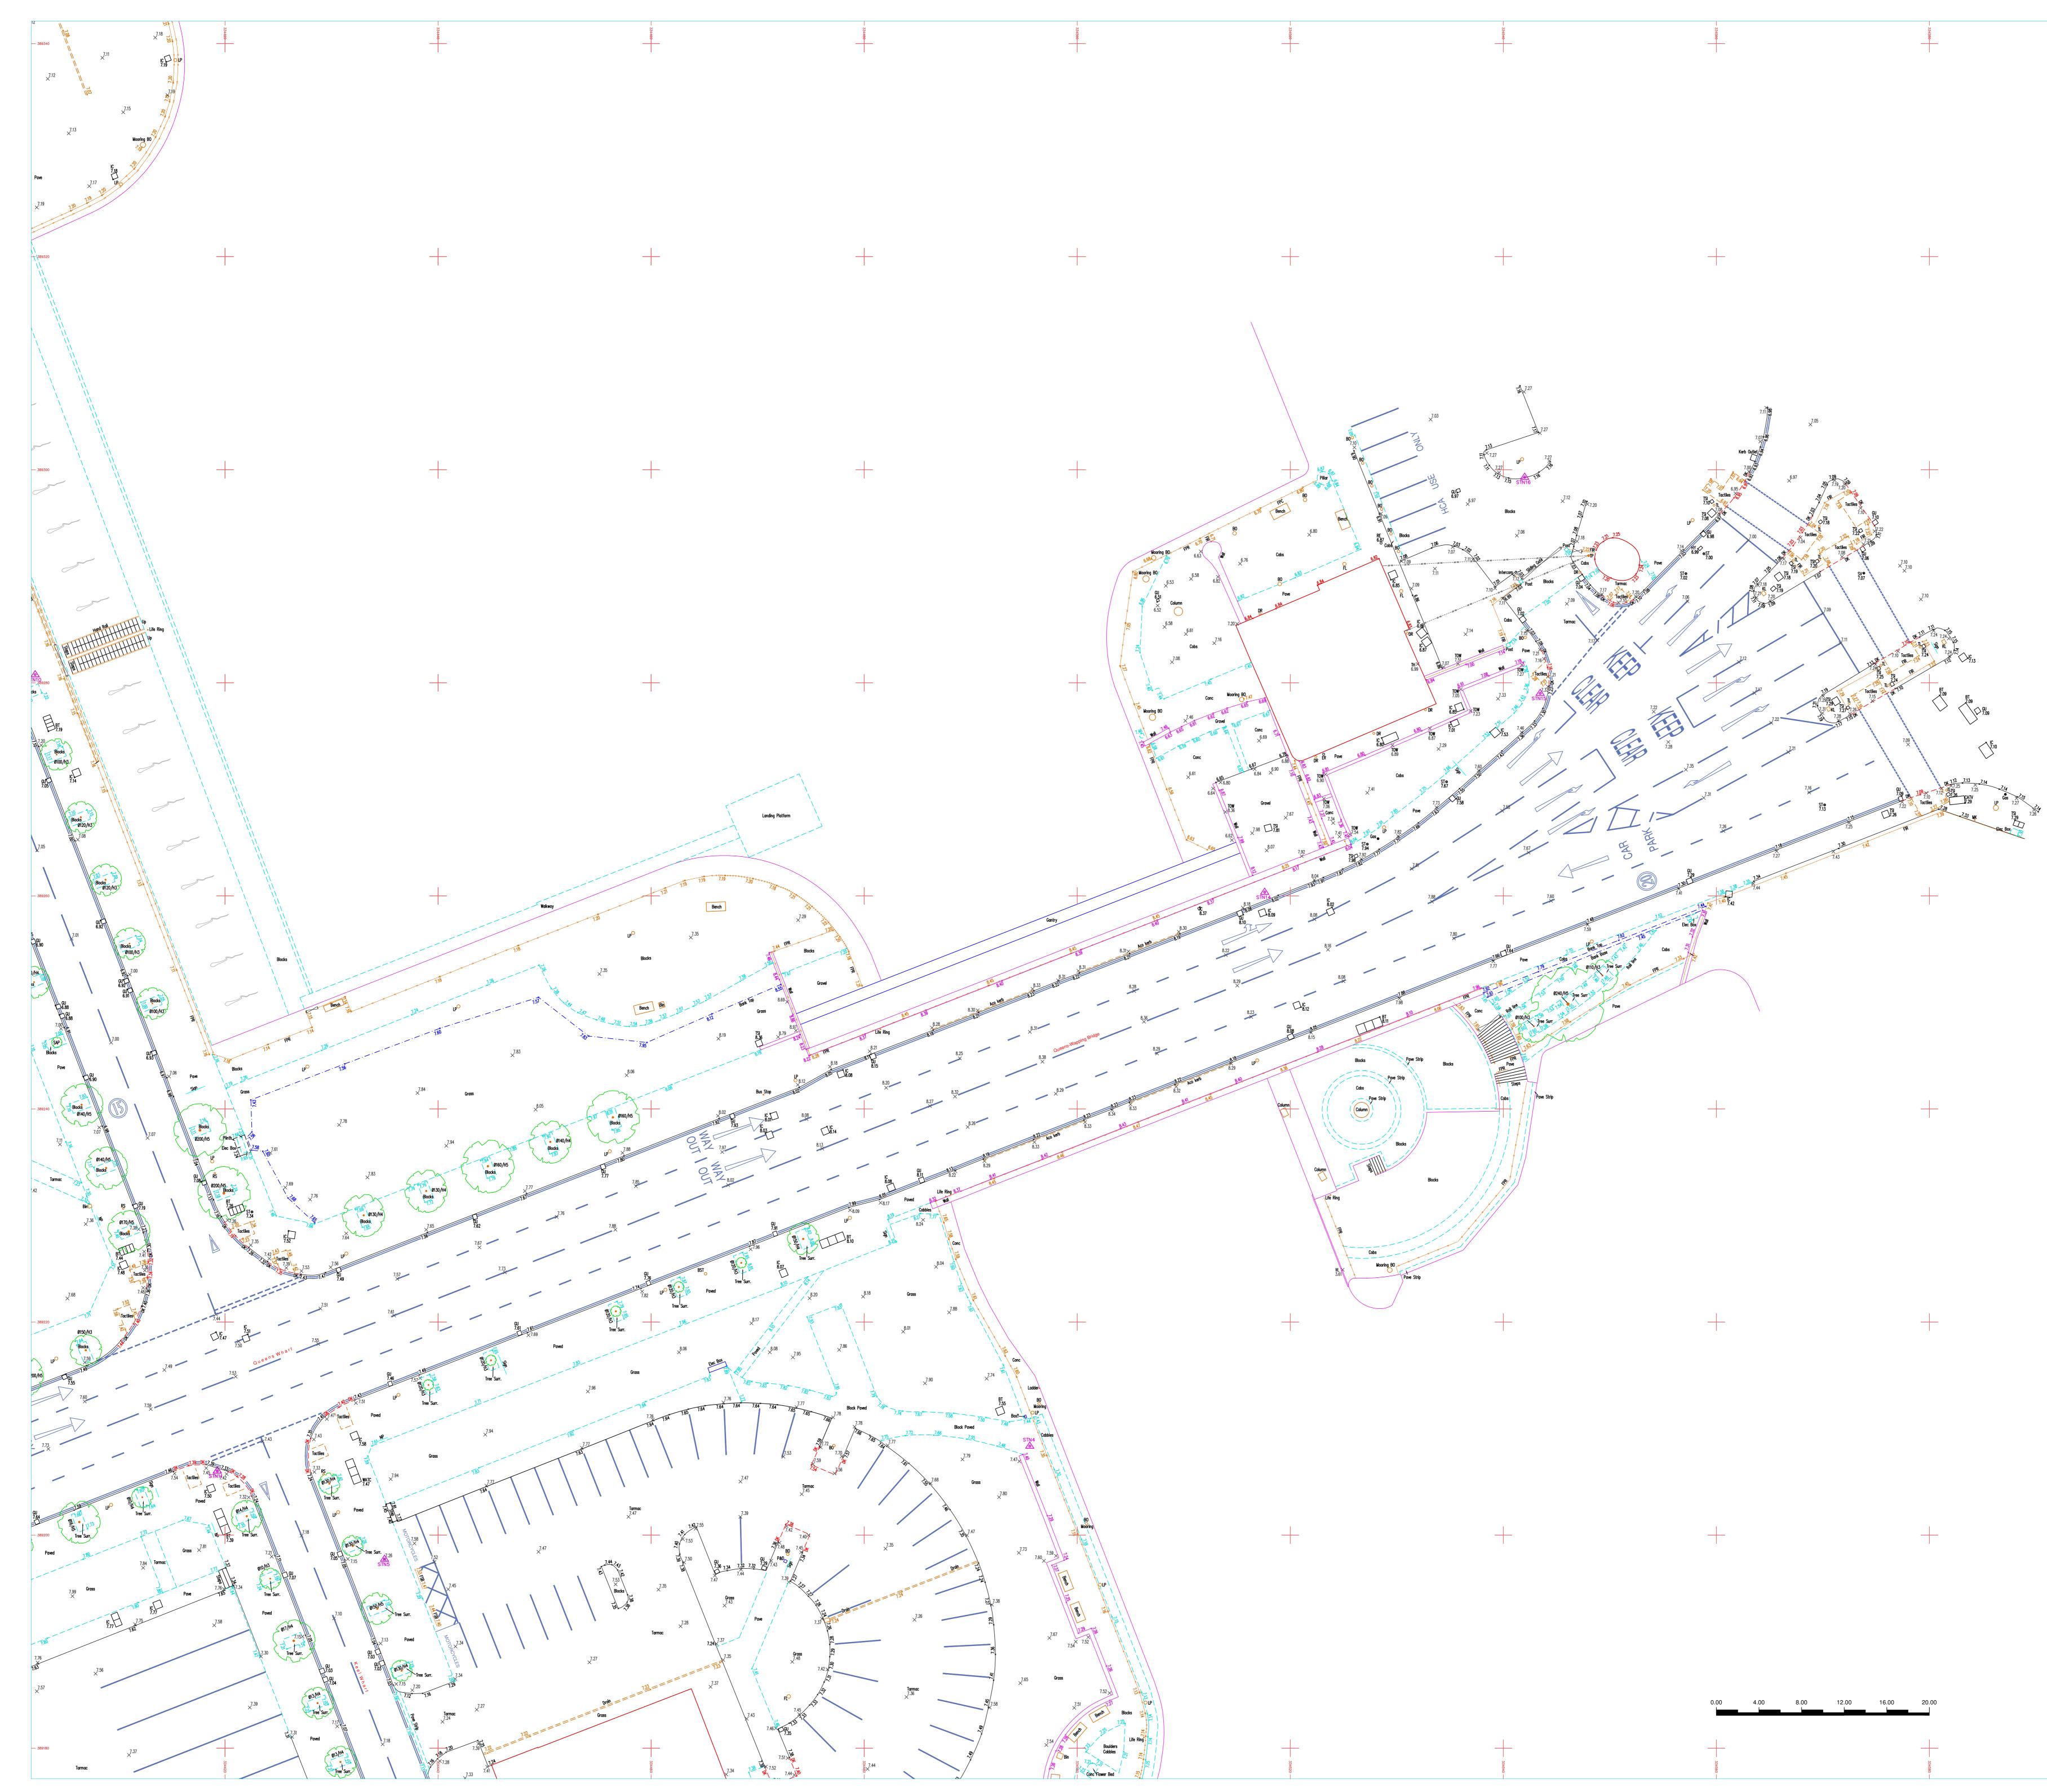

| AB            | Air Brick                                                       | where applicab<br>JTN                           | Junction Box                         |
|---------------|-----------------------------------------------------------------|-------------------------------------------------|--------------------------------------|
| AV            | Air Valve                                                       | KL                                              | Keep Left                            |
| BB            | Belisha Beacon                                                  | KO                                              | Kerb Gulley                          |
| BC            | Building Canopy                                                 | LFB