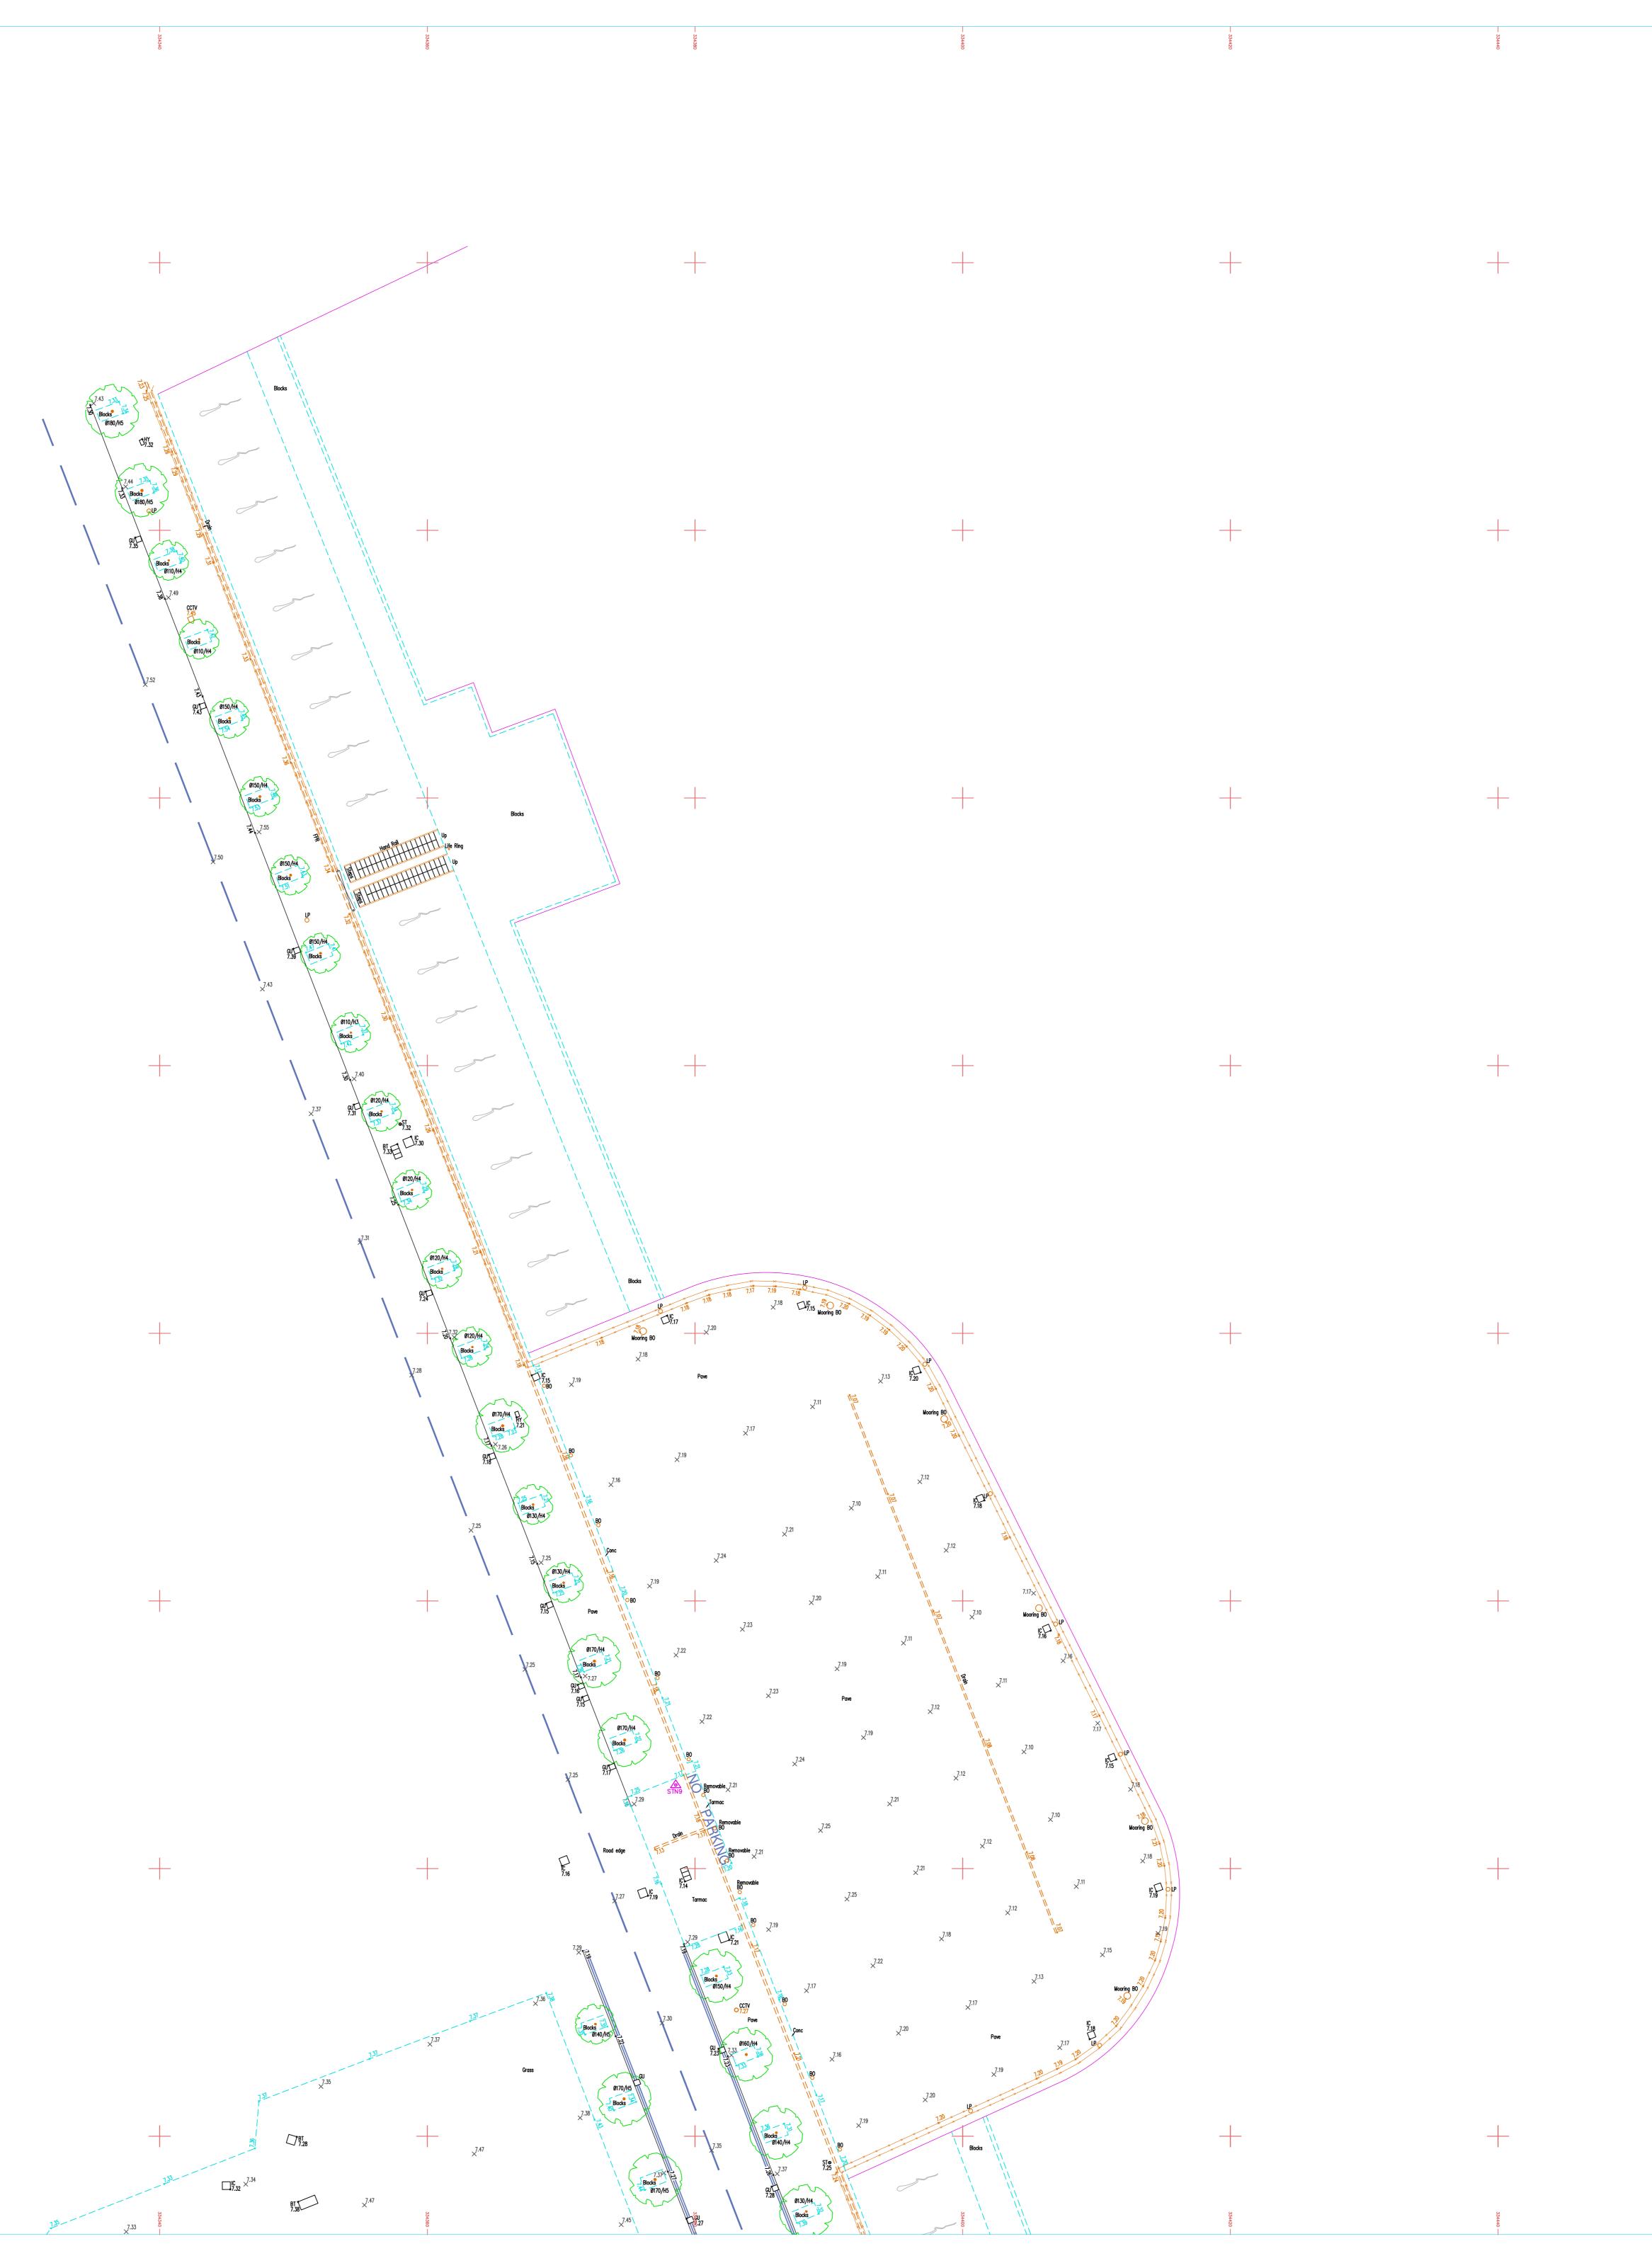

| AB            | Air Brick                                                       | where applicab<br>JTN                           | Junction Box                         |
|---------------|-----------------------------------------------------------------|-------------------------------------------------|--------------------------------------|
| AV            | Air Valve                                                       | KL                                              | Keep Left                            |
| BB            | Belisha Beacon                                                  | KO                                              | Kerb Gulley                          |
| BC            | Building Canopy                                                 | LFB