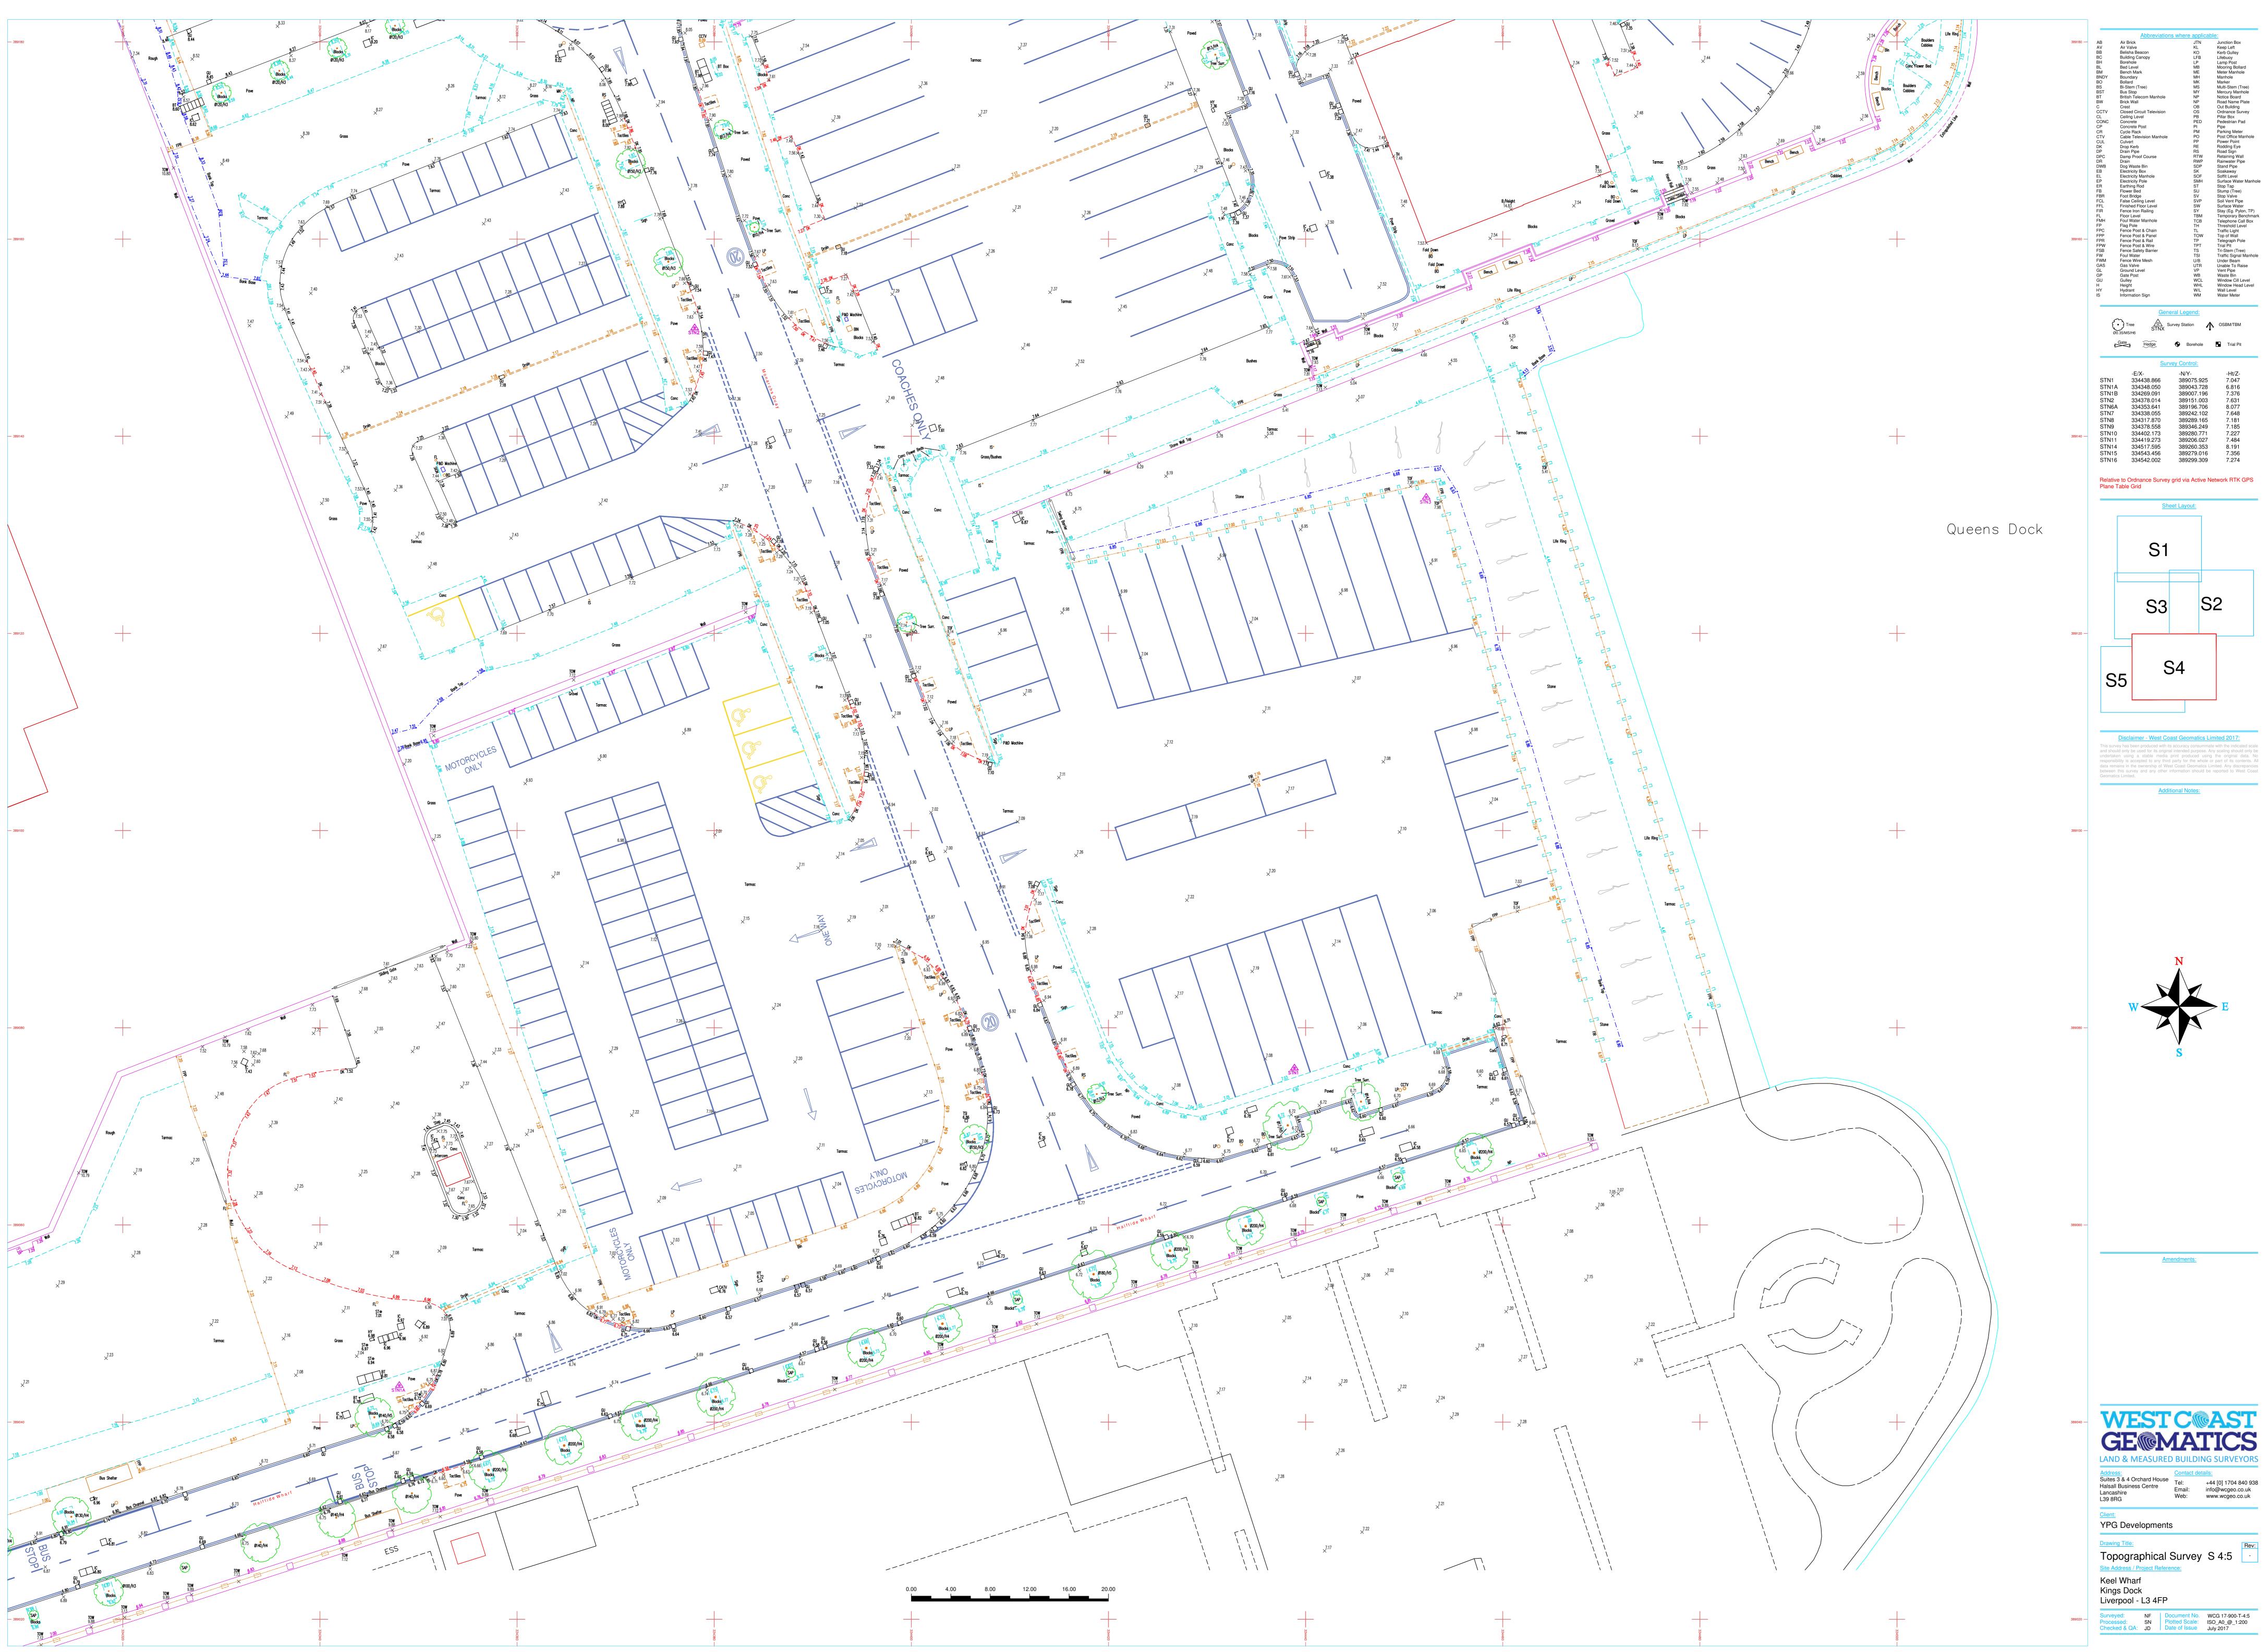

| AB            | Air Brick                                                       | where applicab<br>JTN                           | Junction Box                         |
|---------------|-----------------------------------------------------------------|-------------------------------------------------|--------------------------------------|
| AV            | Air Valve                                                       | KL                                              | Keep Left                            |
| BB            | Belisha Beacon                                                  | KO                                              | Kerb Gulley                          |
| BC            | Building Canopy                                                 | LFB                                             | Lifebuoy                             |
| BH            | Borehole                                                        | LP                                              | Lamp Post                            |
| BL            | Bed Level                                                       | MB                                              | Mooring Bollard                      |
| BM            | Bench Mark                                                      | ME                                              | Meter Manhole                        |
| BNDY          | Boundary                                                        | MH                                              | Manhole                              |
| BO<br>BS      | Bollard                                                         | MK<br>MS                                        | Marker                               |
| BST           | Bi-Stem (Tree)                                                  | MY                                              | Multi-Stem (Tree)<br>Mercury Manhole |
| BT            | Bus Stop<br>British Telecom Manhole                             | NP                                              | Notice Board                         |
| BW            | Brick Wall                                                      | NP                                              | Road Name Plate                      |
| C             | Crest                                                           | OB                                              | Out Building                         |
| CCTV          | Closed Circuit Television                                       | OS                                              | Ordnance Survey                      |
| CL            | Ceiling Level                                                   | PB                                              | Pillar Box                           |
| CONC          | Concrete                                                        | PED                                             | Pedestrian Pad                       |
| CP            | Concrete Post                                                   | PI                                              | Pipe                                 |
| CR            | Cycle Rack                                                      | PM                                              | Parking Meter                        |
| CTV           | Cable Television Manhole                                        | PO                                              | Post Office Manhole                  |
| CUL           | Culvert                                                         | PP                                              | Power Point                          |
| ЭK            | Drop Kerb                                                       | RE                                              | Rodding Eye                          |
| DP            | Drain Pipe                                                      | RS                                              | Road Sign                            |
| DPC           | Damp Proof Course                                               | RTW                                             | Retaining Wall                       |
| DR            | Drain                                                           | RWP                                             | Rainwater Pipe                       |
| DWB           | Dog Waste Bin                                                   | SDP                                             | Stand Pipe                           |
| EB            | Electricity Box                                                 | SK                                              | Soakaway                             |
| EL            | Electricity Manhole                                             | SOF                                             | Soffit Level                         |
| EP            | Electricity Pole                                                | SMH                                             | Surface Water Manho                  |
| ER<br>FB      | Earthing Rod<br>Flower Bed                                      | ST<br>SU                                        | Stop Tap                             |
| -в<br>=BR     |                                                                 | SV                                              | Stump (Tree)                         |
| -DR<br>-CL    | Foot Bridge<br>False Ceiling Level                              | SVP                                             | Stop Valve<br>Soil Vent Pipe         |
| FFL           | Finished Floor Level                                            | SW                                              | Surface Water                        |
| FIR           | Fence Iron Railing                                              | SY                                              | Stay (Eg. Pylon, TP)                 |
| FL            | Floor Level                                                     | TBM                                             | Temporary Benchmar                   |
| FMH           | Foul Water Manhole                                              | TCB                                             | Telephone Call Box                   |
| FP            | Flag Pole                                                       | TH                                              | Threshold Level                      |
| FPC           | Fence Post & Chain                                              | TL                                              | Traffic Light                        |
| FPP           | Fence Post & Panel                                              | TOW                                             | Top of Wall                          |
| FPR           | Fence Post & Rail                                               | TP                                              | Telegraph Pole                       |
| =PW           | Fence Post & Wire                                               | TPT                                             | Trial Pit                            |
| -SB           | Fence Safety Barrier                                            | TS                                              | Tri-Stem (Tree)                      |
| =W            | Foul Water                                                      | TSI                                             | Traffic Signal Manhole               |
| -WM           | Fence Wire Mesh                                                 | U/B                                             | Under Beam                           |
| GAS           | Gas Valve                                                       | UTR                                             | Unable To Raise                      |
| GL            | Ground Level                                                    | VP                                              | Vent Pipe                            |
| GP            | Gate Post                                                       | WB                                              | Waste Bin                            |
| GU            | Gulley                                                          | WCL                                             | Window Cill Level                    |
| H<br>HY       | Height                                                          | WHL<br>W/L                                      | Window Head Level<br>Wall Level      |
| S             | Hydrant                                                         | WM                                              | Water Meter                          |
| 3             | Information Sign                                                | VVIVI                                           | Water Weter                          |
|               |                                                                 |                                                 |                                      |
|               | $\sim$                                                          | ral Legend:                                     | 00011771                             |
| Ę             | $\sim$                                                          | ral Legend:<br>vey Station                      | OSBM/TBM                             |
| <b>د</b><br>پ | Tree STNX Sur                                                   |                                                 | OSBM/TBM                             |
| Ę             | O Tree STNX Sur<br>20.35/MS/H6                                  | Vey Station                                     | <b>,</b>                             |
| <b>{</b>      | Doug Tree STNX Sur<br>Doug Schwart Hedge<br>Surve               | Borehole     Control:                           | Trial Pit                            |
|               | Doug Tree STNX Sur<br>Doug Schwart Hedge<br>Gate Hedge<br>-E/X- | wey Station  Borehole  Borehole  Control: -N/Y- | Trial Pit -Ht/Z-                     |
| STN1          | Doug Tree STNX Sur<br>Doug Schwart Hedge<br>Surve               | Borehole     Control:                           | Trial Pit                            |
| STN1<br>STN1  | Do.35/MS/H6<br>Cate<br>Hedge<br>-E/X-<br>334438.866             | wey Station  Borehole  Borehole  Control: -N/Y- | Trial Pit -Ht/Z-                     |