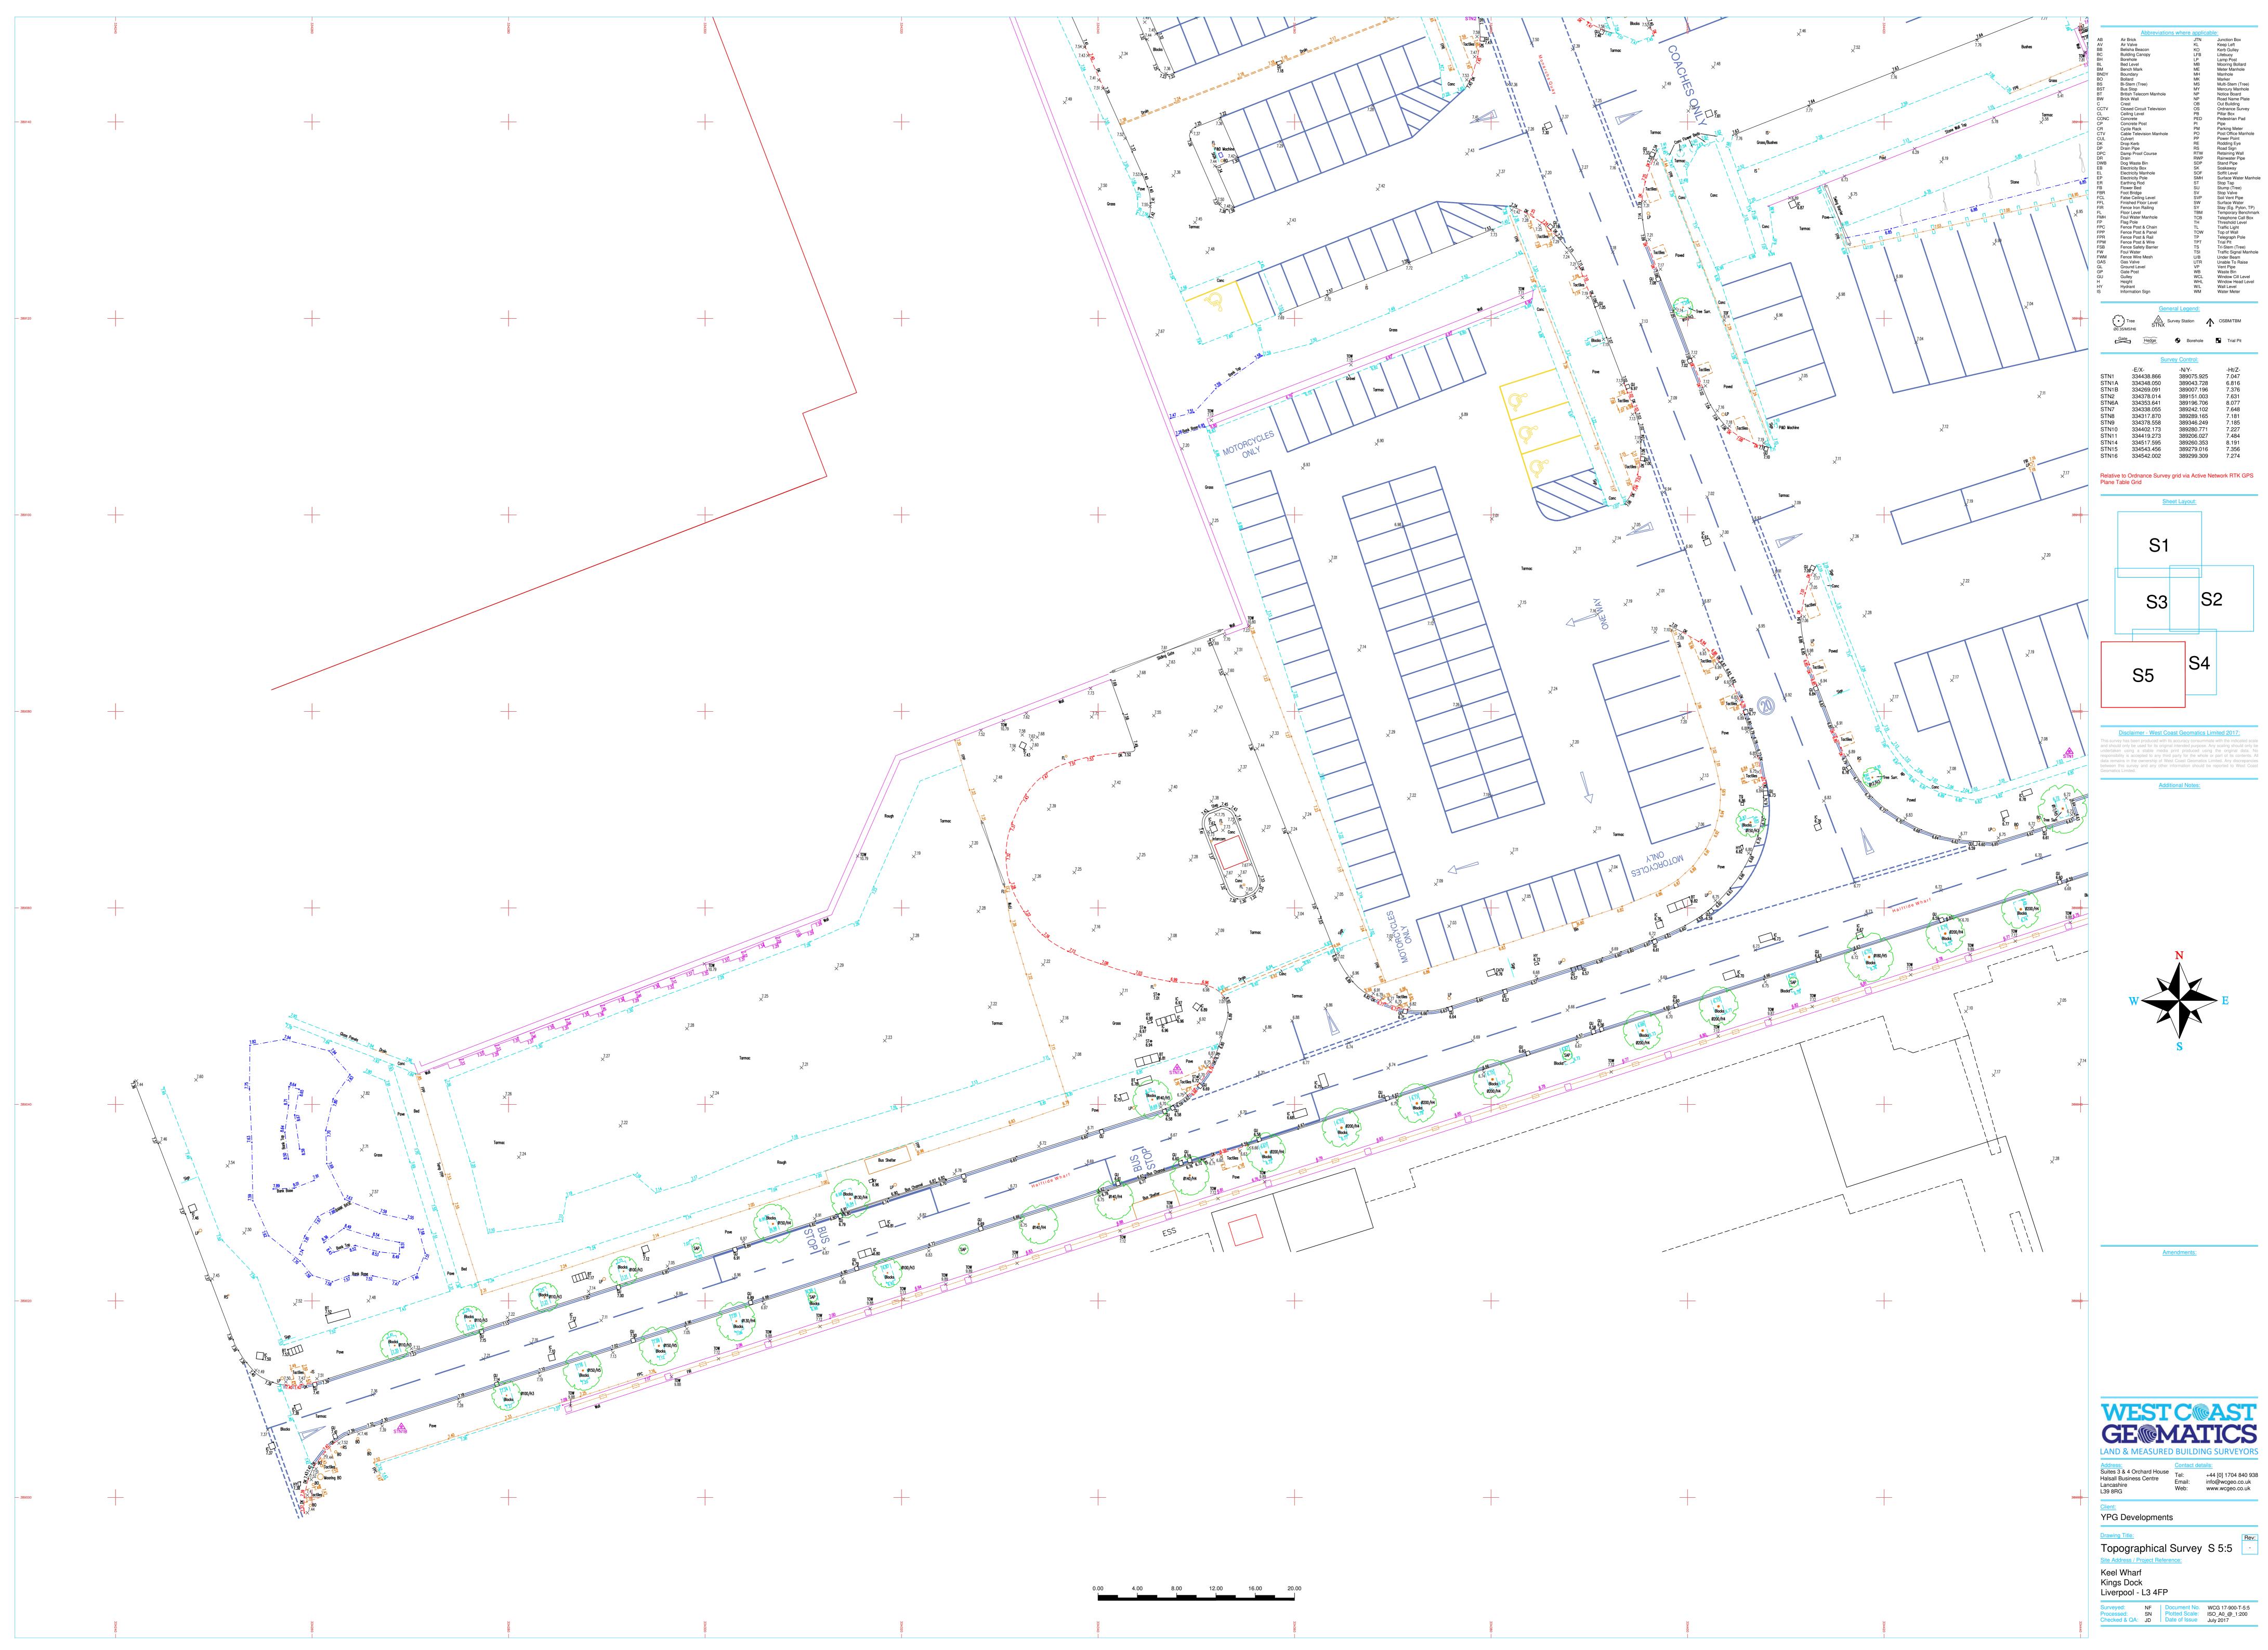

| AB            | Air Brick                                                       | where applicab<br>JTN                           | Junction Box                         |
|---------------|-----------------------------------------------------------------|-------------------------------------------------|--------------------------------------|
| AV            | Air Valve                                                       | KL                                              | Keep Left                            |
| BB            | Belisha Beacon                                                  | KO                                              | Kerb Gulley                          |
| BC            | Building Canopy                                                 | LFB                                             | Lifebuoy                             |
| BH            | Borehole                                                        | LP                                              | Lamp Post                            |
| BL            | Bed Level                                                       | MB                                              | Mooring Bollard                      |
| BM            | Bench Mark                                                      | ME                                              | Meter Manhole                        |
| BNDY          | Boundary                                                        | MH                                              | Manhole                              |
| BO<br>BS      | Bollard                                                         | MK<br>MS                                        | Marker                               |
| BST           | Bi-Stem (Tree)                                                  | MY                                              | Multi-Stem (Tree)<br>Mercury Manhole |
| BT            | Bus Stop<br>British Telecom Manhole                             | NP                                              | Notice Board                         |
| BW            | Brick Wall                                                      | NP                                              | Road Name Plate                      |
| C             | Crest                                                           | OB                                              | Out Building                         |
| CCTV          | Closed Circuit Television                                       | OS                                              | Ordnance Survey                      |
| CL            | Ceiling Level                                                   | PB                                              | Pillar Box                           |
| CONC          | Concrete                                                        | PED                                             | Pedestrian Pad                       |
| CP            | Concrete Post                                                   | PI                                              | Pipe                                 |
| CR            | Cycle Rack                                                      | PM                                              | Parking Meter                        |
| CTV           | Cable Television Manhole                                        | PO                                              | Post Office Manhole                  |
| CUL           | Culvert                                                         | PP                                              | Power Point                          |
| ЭK            | Drop Kerb                                                       | RE                                              | Rodding Eye                          |
| DP            | Drain Pipe                                                      | RS                                              | Road Sign                            |
| DPC           | Damp Proof Course                                               | RTW                                             | Retaining Wall                       |
| DR            | Drain                                                           | RWP                                             | Rainwater Pipe                       |
| DWB           | Dog Waste Bin                                                   | SDP                                             | Stand Pipe                           |
| EB            | Electricity Box                                                 | SK                                              | Soakaway                             |
| EL            | Electricity Manhole                                             | SOF                                             | Soffit Level                         |
| EP            | Electricity Pole                                                | SMH                                             | Surface Water Manho                  |
| ER<br>FB      | Earthing Rod<br>Flower Bed                                      | ST<br>SU                                        | Stop Tap                             |
| -в<br>=BR     |                                                                 | SV                                              | Stump (Tree)                         |
| -DR<br>-CL    | Foot Bridge<br>False Ceiling Level                              | SVP                                             | Stop Valve<br>Soil Vent Pipe         |
| FFL           | Finished Floor Level                                            | SW                                              | Surface Water                        |
| FIR           | Fence Iron Railing                                              | SY                                              | Stay (Eg. Pylon, TP)                 |
| FL            | Floor Level                                                     | TBM                                             | Temporary Benchmar                   |
| FMH           | Foul Water Manhole                                              | TCB                                             | Telephone Call Box                   |
| FP            | Flag Pole                                                       | TH                                              | Threshold Level                      |
| FPC           | Fence Post & Chain                                              | TL                                              | Traffic Light                        |
| FPP           | Fence Post & Panel                                              | TOW                                             | Top of Wall                          |
| FPR           | Fence Post & Rail                                               | TP                                              | Telegraph Pole                       |
| =PW           | Fence Post & Wire                                               | TPT                                             | Trial Pit                            |
| -SB           | Fence Safety Barrier                                            | TS                                              | Tri-Stem (Tree)                      |
| =W            | Foul Water                                                      | TSI                                             | Traffic Signal Manhole               |
| -WM           | Fence Wire Mesh                                                 | U/B                                             | Under Beam                           |
| GAS           | Gas Valve                                                       | UTR                                             | Unable To Raise                      |
| GL            | Ground Level                                                    | VP                                              | Vent Pipe                            |
| GP            | Gate Post                                                       | WB                                              | Waste Bin                            |
| GU            | Gulley                                                          | WCL                                             | Window Cill Level                    |
| H<br>HY       | Height                                                          | WHL<br>W/L                                      | Window Head Level<br>Wall Level      |
| S             | Hydrant                                                         | WM                                              | Water Meter                          |
| 3             | Information Sign                                                | VVIVI                                           | Water Weter                          |
|               |                                                                 |                                                 |                                      |
|               | $\sim$                                                          | ral Legend:                                     | 00011771                             |
| Ę             | $\sim$                                                          | ral Legend:<br>vey Station                      | OSBM/TBM                             |
| <b>د</b><br>پ | Tree STNX Sur                                                   |                                                 | OSBM/TBM                             |
| Ę             | O Tree STNX Sur<br>20.35/MS/H6                                  | Vey Station                                     | <b>,</b>                             |
| <b>{</b>      | Doug Tree STNX Sur<br>Doug Schwart Hedge<br>Surve               | Borehole     Control:                           | Trial Pit                            |
|               | Doug Tree STNX Sur<br>Doug Schwart Hedge<br>Gate Hedge<br>-E/X- | wey Station  Borehole  Borehole  Control: -N/Y- | Trial Pit -Ht/Z-                     |
| STN1          | Doug Tree STNX Sur<br>Doug Schwart Hedge<br>Surve               | Borehole     Control:                           | Trial Pit                            |
| STN1<br>STN1  | Do.35/MS/H6<br>Cate<br>Hedge<br>-E/X-<br>334438.866             | wey Station  Borehole  Borehole  Control: -N/Y- | Trial Pit -Ht/Z-                     |