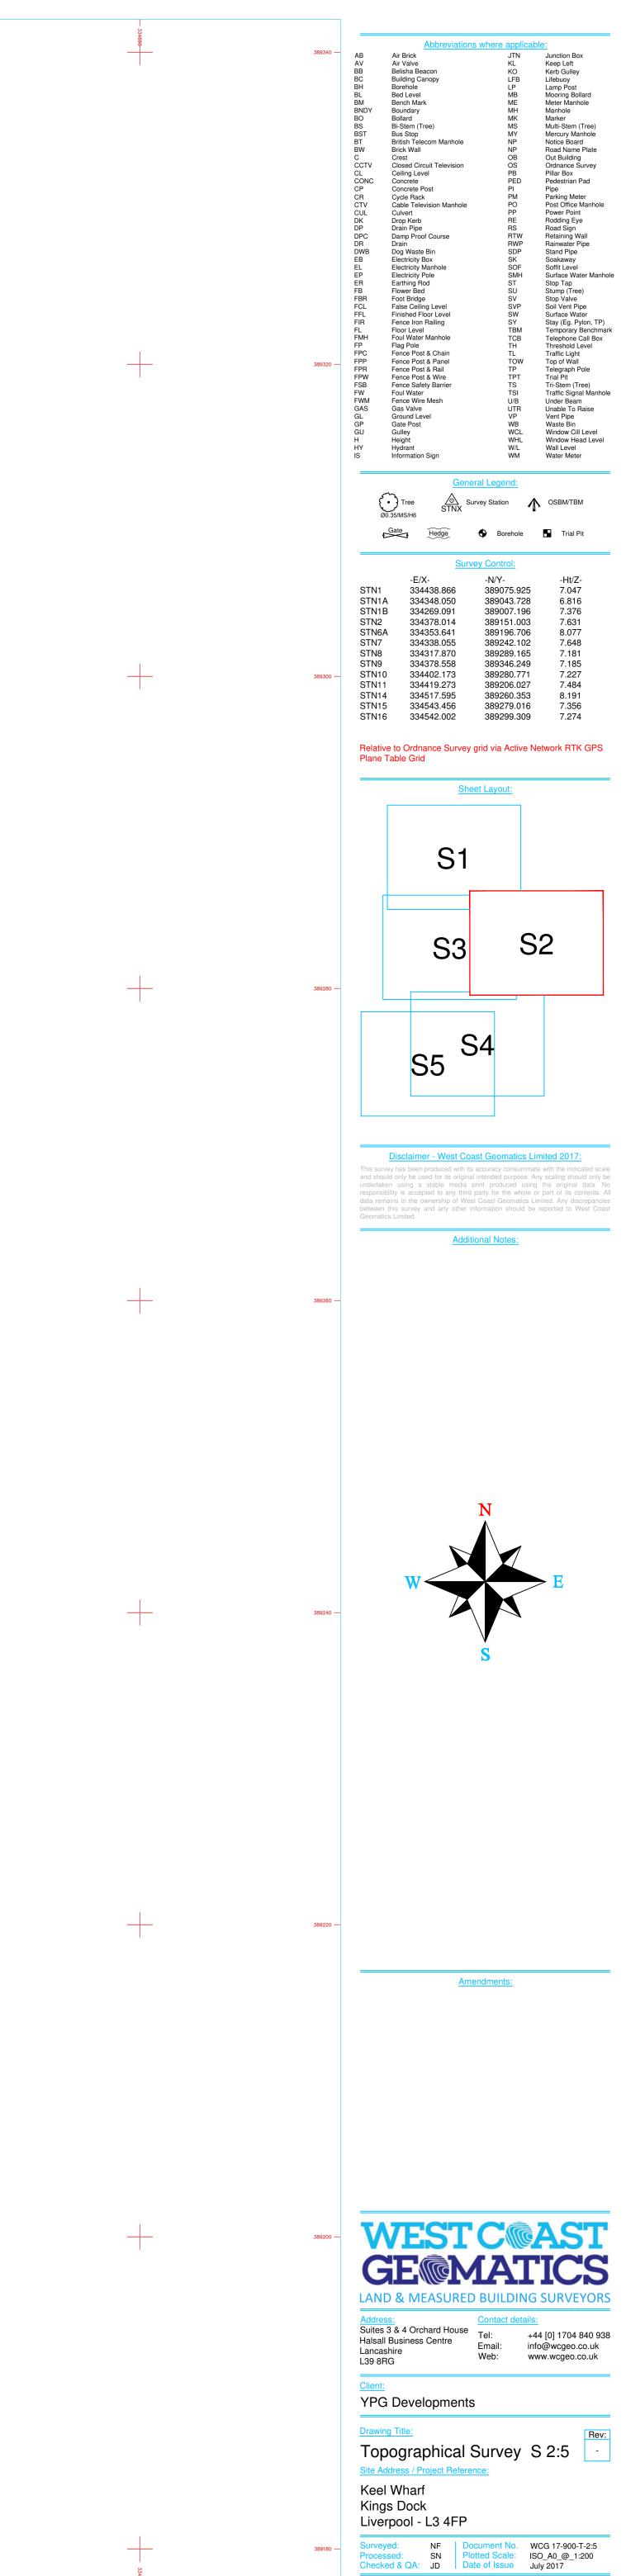

| AB            | Air Brick                                                       | where applicab<br>JTN                           | Junction Box                         |
|---------------|-----------------------------------------------------------------|-------------------------------------------------|--------------------------------------|
| AV            | Air Valve                                                       | KL                                              | Keep Left                            |
| BB            | Belisha Beacon                                                  | KO                                              | Kerb Gulley                          |
| BC            | Building Canopy                                                 | LFB                                             | Lifebuoy                             |
| BH            | Borehole                                                        | LP                                              | Lamp Post                            |
| BL            | Bed Level                                                       | MB                                              | Mooring Bollard                      |
| BM            | Bench Mark                                                      | ME                                              | Meter Manhole                        |
| BNDY          | Boundary                                                        | MH                                              | Manhole                              |
| BO<br>BS      | Bollard                                                         | MK<br>MS                                        | Marker                               |
| BST           | Bi-Stem (Tree)                                                  | MY                                              | Multi-Stem (Tree)<br>Mercury Manhole |
| BT            | Bus Stop<br>British Telecom Manhole                             | NP                                              | Notice Board                         |
| BW            | Brick Wall                                                      | NP                                              | Road Name Plate                      |
| C             | Crest                                                           | OB                                              | Out Building                         |
| CCTV          | Closed Circuit Television                                       | OS                                              | Ordnance Survey                      |
| CL            | Ceiling Level                                                   | PB                                              | Pillar Box                           |
| CONC          | Concrete                                                        | PED                                             | Pedestrian Pad                       |
| CP            | Concrete Post                                                   | PI                                              | Pipe                                 |
| CR            | Cycle Rack                                                      | PM                                              | Parking Meter                        |
| CTV           | Cable Television Manhole                                        | PO                                              | Post Office Manhole                  |
| CUL           | Culvert                                                         | PP                                              | Power Point                          |
| ЭK            | Drop Kerb                                                       | RE                                              | Rodding Eye                          |
| DP            | Drain Pipe                                                      | RS                                              | Road Sign                            |
| DPC           | Damp Proof Course                                               | RTW                                             | Retaining Wall                       |
| DR            | Drain                                                           | RWP                                             | Rainwater Pipe                       |
| DWB           | Dog Waste Bin                                                   | SDP                                             | Stand Pipe                           |
| EB            | Electricity Box                                                 | SK                                              | Soakaway                             |
| EL            | Electricity Manhole                                             | SOF                                             | Soffit Level                         |
| EP            | Electricity Pole                                                | SMH                                             | Surface Water Manho                  |
| ER<br>FB      | Earthing Rod<br>Flower Bed                                      | ST<br>SU                                        | Stop Tap                             |
| -в<br>=BR     |                                                                 | SV                                              | Stump (Tree)                         |
| -DR<br>-CL    | Foot Bridge<br>False Ceiling Level                              | SVP                                             | Stop Valve<br>Soil Vent Pipe         |
| FFL           | Finished Floor Level                                            | SW                                              | Surface Water                        |
| FIR           | Fence Iron Railing                                              | SY                                              | Stay (Eg. Pylon, TP)                 |
| FL            | Floor Level                                                     | TBM                                             | Temporary Benchmar                   |
| FMH           | Foul Water Manhole                                              | TCB                                             | Telephone Call Box                   |
| FP            | Flag Pole                                                       | TH                                              | Threshold Level                      |
| FPC           | Fence Post & Chain                                              | TL                                              | Traffic Light                        |
| FPP           | Fence Post & Panel                                              | TOW                                             | Top of Wall                          |
| FPR           | Fence Post & Rail                                               | TP                                              | Telegraph Pole                       |
| =PW           | Fence Post & Wire                                               | TPT                                             | Trial Pit                            |
| -SB           | Fence Safety Barrier                                            | TS                                              | Tri-Stem (Tree)                      |
| =W            | Foul Water                                                      | TSI                                             | Traffic Signal Manhole               |
| -WM           | Fence Wire Mesh                                                 | U/B                                             | Under Beam                           |
| GAS           | Gas Valve                                                       | UTR                                             | Unable To Raise                      |
| GL            | Ground Level                                                    | VP                                              | Vent Pipe                            |
| GP            | Gate Post                                                       | WB                                              | Waste Bin                            |
| GU            | Gulley                                                          | WCL                                             | Window Cill Level                    |
| H<br>HY       | Height                                                          | WHL<br>W/L                                      | Window Head Level<br>Wall Level      |
| S             | Hydrant                                                         | WM                                              | Water Meter                          |
| 3             | Information Sign                                                | VVIVI                                           | Water Weter                          |
|               |                                                                 |                                                 |                                      |
|               | $\sim$                                                          | ral Legend:                                     | 00011771                             |
| Ę             | $\sim$                                                          | ral Legend:<br>vey Station                      | OSBM/TBM                             |
| <b>د</b><br>پ | Tree STNX Sur                                                   |                                                 | OSBM/TBM                             |
| Ę             | O Tree STNX Sur<br>20.35/MS/H6                                  | Vey Station                                     | <b>,</b>                             |
| <b>{</b>      | Doug Tree STNX Sur<br>Doug Schwart Hedge<br>Surve               | Borehole     Control:                           | Trial Pit                            |
|               | Doug Tree STNX Sur<br>Doug Schwart Hedge<br>Gate Hedge<br>-E/X- | wey Station  Borehole  Borehole  Control: -N/Y- | Trial Pit -Ht/Z-                     |
| STN1          | Doug Tree STNX Sur<br>Doug Schwart Hedge<br>Surve               | Borehole     Control:                           | Trial Pit                            |
| STN1<br>STN1  | Do.35/MS/H6<br>Cate<br>Hedge<br>-E/X-<br>334438.866             | wey Station  Borehole  Borehole  Control: -N/Y- | Trial Pit -Ht/Z-                     |