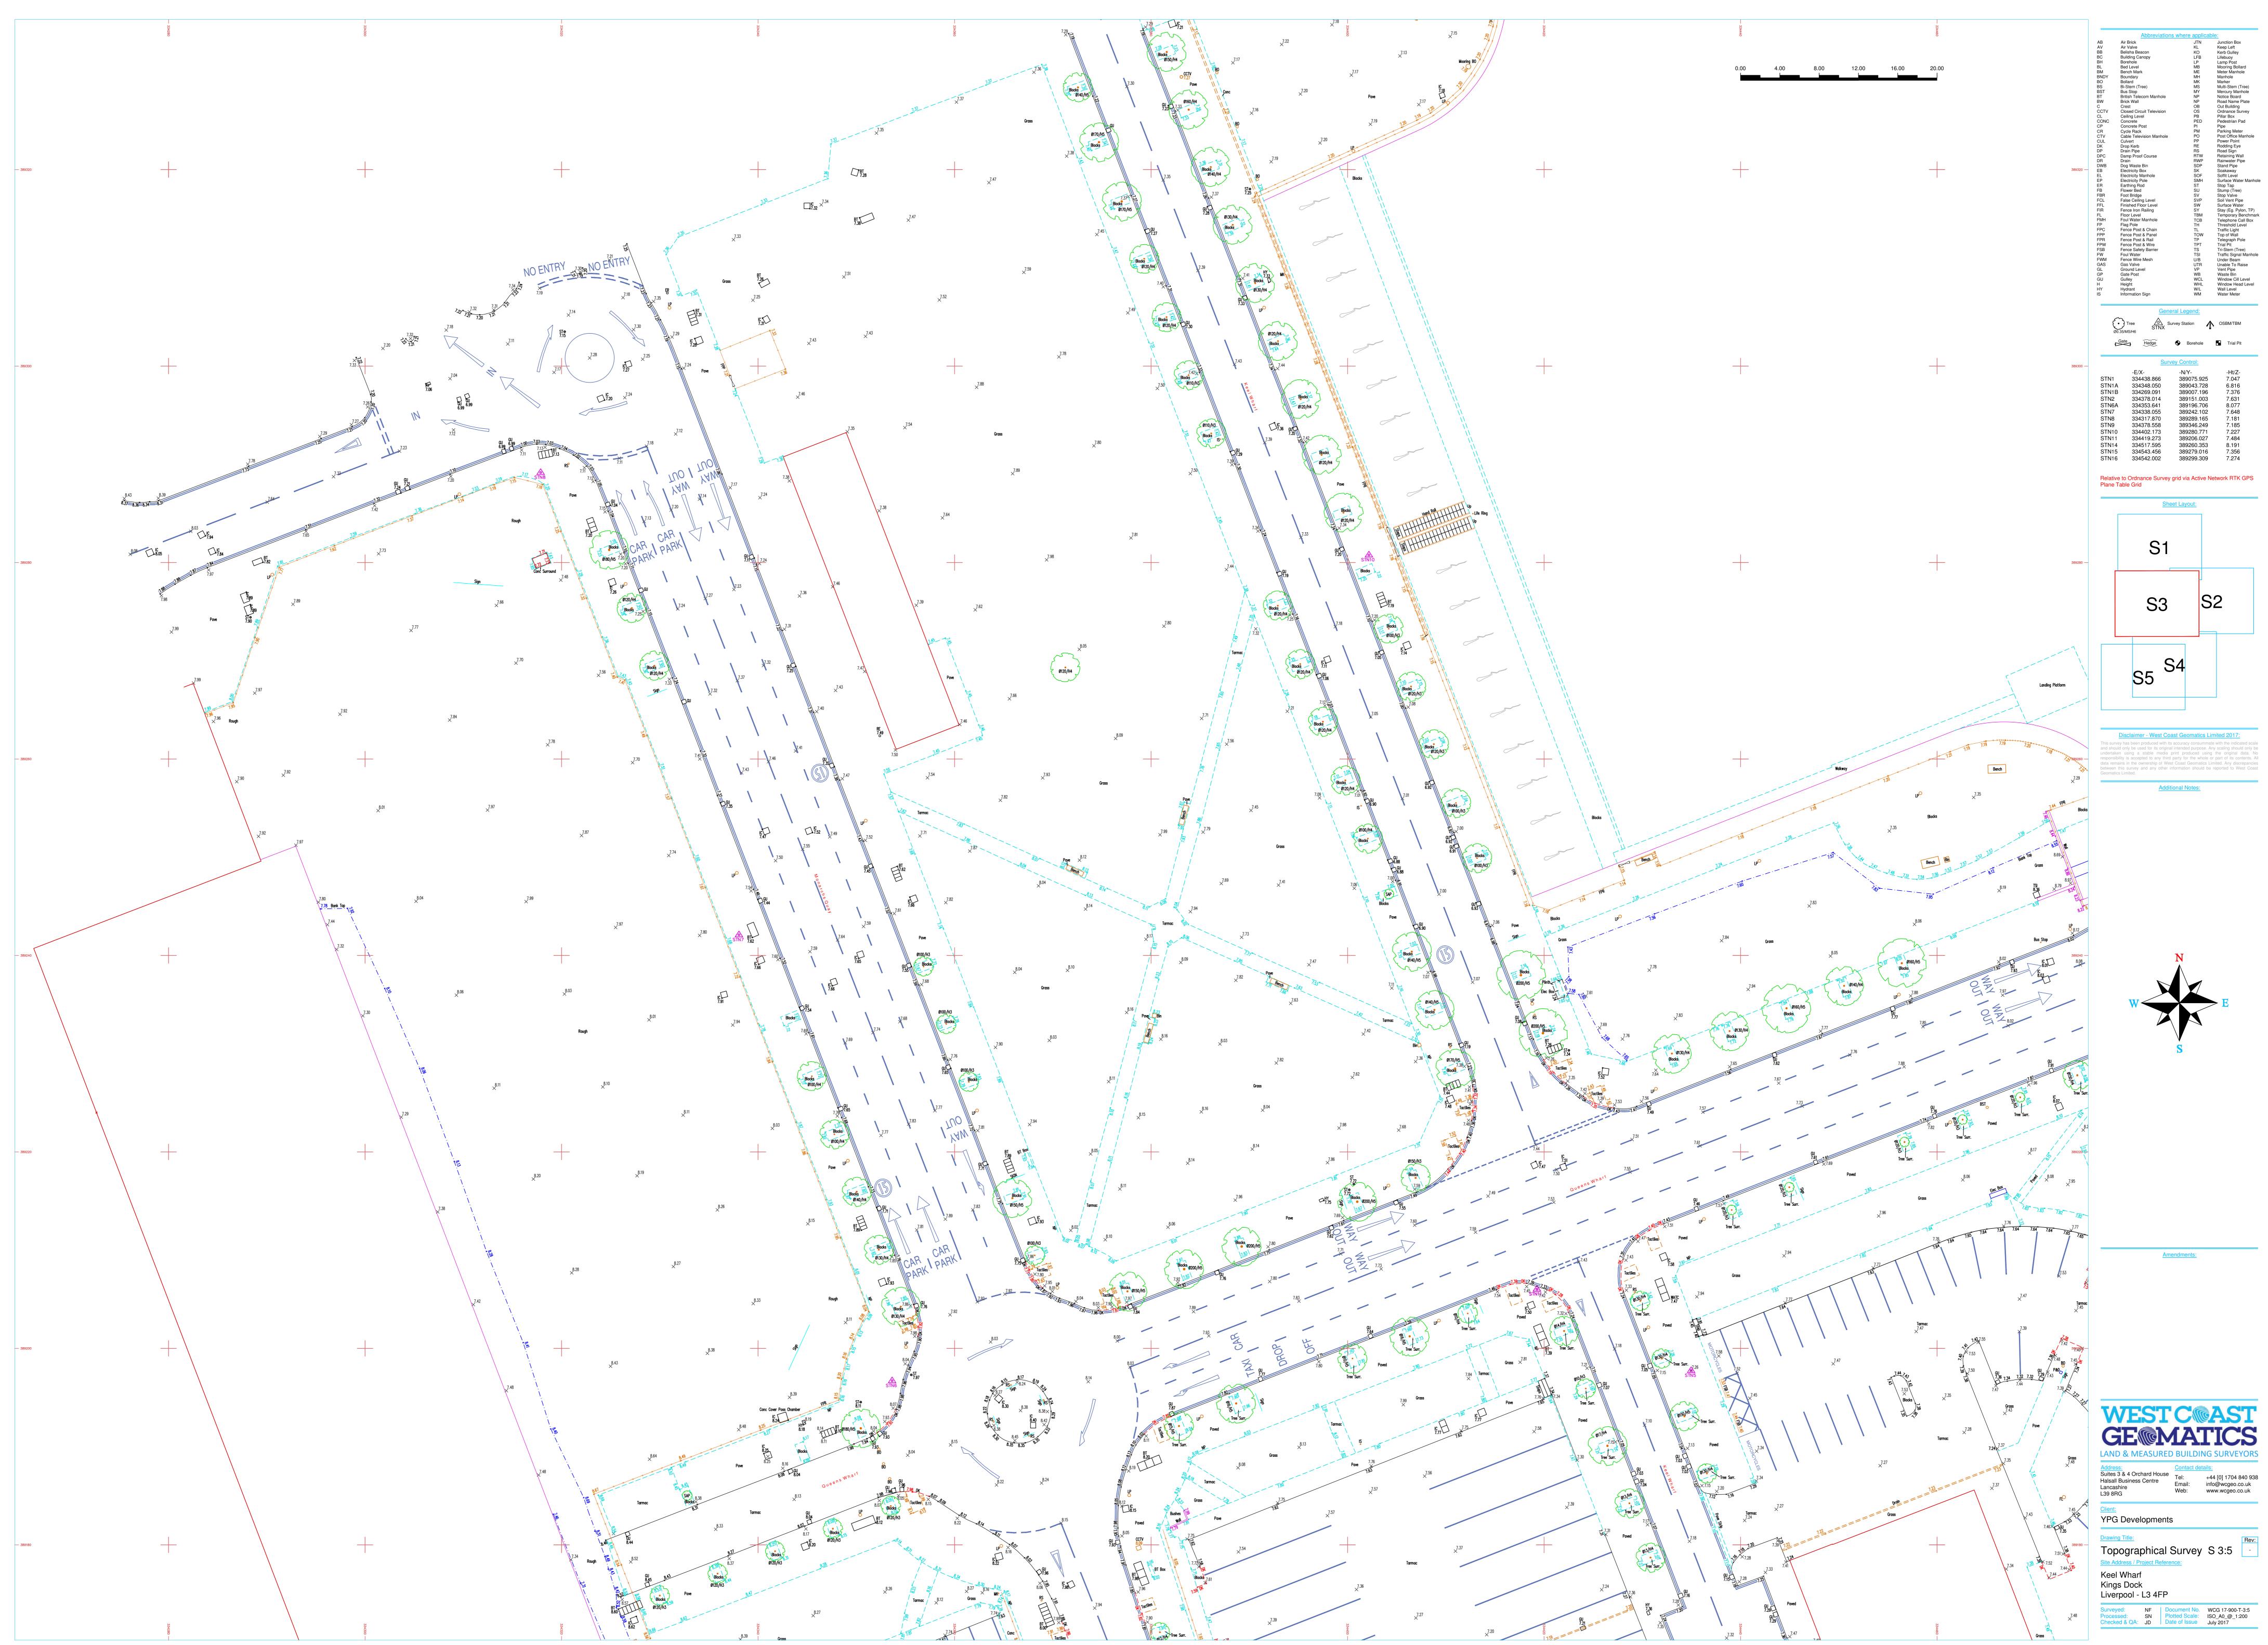

| AB            | Air Brick                                                       | where applicab<br>JTN                           | Junction Box                         |
|---------------|-----------------------------------------------------------------|-------------------------------------------------|--------------------------------------|
| AV            | Air Valve                                                       | KL                                              | Keep Left                            |
| BB            | Belisha Beacon                                                  | KO                                              | Kerb Gulley                          |
| BC            | Building Canopy                                                 | LFB                                             | Lifebuoy                             |
| BH            | Borehole                                                        | LP                                              | Lamp Post                            |
| BL            | Bed Level                                                       | MB                                              | Mooring Bollard                      |
| BM            | Bench Mark                                                      | ME                                              | Meter Manhole                        |
| BNDY          | Boundary                                                        | MH                                              | Manhole                              |
| BO<br>BS      | Bollard                                                         | MK<br>MS                                        | Marker                               |
| BST           | Bi-Stem (Tree)                                                  | MY                                              | Multi-Stem (Tree)<br>Mercury Manhole |
| BT            | Bus Stop<br>British Telecom Manhole                             | NP                                              | Notice Board                         |
| BW            | Brick Wall                                                      | NP                                              | Road Name Plate                      |
| C             | Crest                                                           | OB                                              | Out Building                         |
| CCTV          | Closed Circuit Television                                       | OS                                              | Ordnance Survey                      |
| CL            | Ceiling Level                                                   | PB                                              | Pillar Box                           |
| CONC          | Concrete                                                        | PED                                             | Pedestrian Pad                       |
| CP            | Concrete Post                                                   | PI                                              | Pipe                                 |
| CR            | Cycle Rack                                                      | PM                                              | Parking Meter                        |
| CTV           | Cable Television Manhole                                        | PO                                              | Post Office Manhole                  |
| CUL           | Culvert                                                         | PP                                              | Power Point                          |
| ЭK            | Drop Kerb                                                       | RE                                              | Rodding Eye                          |
| DP            | Drain Pipe                                                      | RS                                              | Road Sign                            |
| DPC           | Damp Proof Course                                               | RTW                                             | Retaining Wall                       |
| DR            | Drain                                                           | RWP                                             | Rainwater Pipe                       |
| DWB           | Dog Waste Bin                                                   | SDP                                             | Stand Pipe                           |
| EB            | Electricity Box                                                 | SK                                              | Soakaway                             |
| EL            | Electricity Manhole                                             | SOF                                             | Soffit Level                         |
| EP            | Electricity Pole                                                | SMH                                             | Surface Water Manho                  |
| ER<br>FB      | Earthing Rod<br>Flower Bed                                      | ST<br>SU                                        | Stop Tap                             |
| -в<br>=BR     |                                                                 | SV                                              | Stump (Tree)                         |
| -DR<br>-CL    | Foot Bridge<br>False Ceiling Level                              | SVP                                             | Stop Valve<br>Soil Vent Pipe         |
| FFL           | Finished Floor Level                                            | SW                                              | Surface Water                        |
| FIR           | Fence Iron Railing                                              | SY                                              | Stay (Eg. Pylon, TP)                 |
| FL            | Floor Level                                                     | TBM                                             | Temporary Benchmar                   |
| FMH           | Foul Water Manhole                                              | TCB                                             | Telephone Call Box                   |
| FP            | Flag Pole                                                       | TH                                              | Threshold Level                      |
| FPC           | Fence Post & Chain                                              | TL                                              | Traffic Light                        |
| FPP           | Fence Post & Panel                                              | TOW                                             | Top of Wall                          |
| FPR           | Fence Post & Rail                                               | TP                                              | Telegraph Pole                       |
| =PW           | Fence Post & Wire                                               | TPT                                             | Trial Pit                            |
| -SB           | Fence Safety Barrier                                            | TS                                              | Tri-Stem (Tree)                      |
| =W            | Foul Water                                                      | TSI                                             | Traffic Signal Manhole               |
| -WM           | Fence Wire Mesh                                                 | U/B                                             | Under Beam                           |
| GAS           | Gas Valve                                                       | UTR                                             | Unable To Raise                      |
| GL            | Ground Level                                                    | VP                                              | Vent Pipe                            |
| GP            | Gate Post                                                       | WB                                              | Waste Bin                            |
| GU            | Gulley                                                          | WCL                                             | Window Cill Level                    |
| H<br>HY       | Height                                                          | WHL<br>W/L                                      | Window Head Level<br>Wall Level      |
| S             | Hydrant                                                         | WM                                              | Water Meter                          |
| 3             | Information Sign                                                | VVIVI                                           | Water Weter                          |
|               |                                                                 |                                                 |                                      |
|               | $\sim$                                                          | ral Legend:                                     | 00011771                             |
| Ę             | $\sim$                                                          | ral Legend:<br>vey Station                      | OSBM/TBM                             |
| <b>د</b><br>پ | Tree STNX Sur                                                   |                                                 | OSBM/TBM                             |
| Ę             | O Tree STNX Sur<br>20.35/MS/H6                                  | Vey Station                                     | <b>,</b>                             |
| <b>{</b>      | Doug Tree STNX Sur<br>Doug Schwart Hedge<br>Surve               | Borehole     Control:                           | Trial Pit                            |
|               | Doug Tree STNX Sur<br>Doug Schwart Hedge<br>Gate Hedge<br>-E/X- | wey Station  Borehole  Borehole  Control: -N/Y- | Trial Pit -Ht/Z-                     |
| STN1          | Doug Tree STNX Sur<br>Doug Schwart Hedge<br>Surve               | Borehole     Control:                           | Trial Pit                            |
| STN1<br>STN1  | Do.35/MS/H6<br>Cate<br>Hedge<br>-E/X-<br>334438.866             | wey Station  Borehole  Borehole  Control: -N/Y- | Trial Pit -Ht/Z-                     |