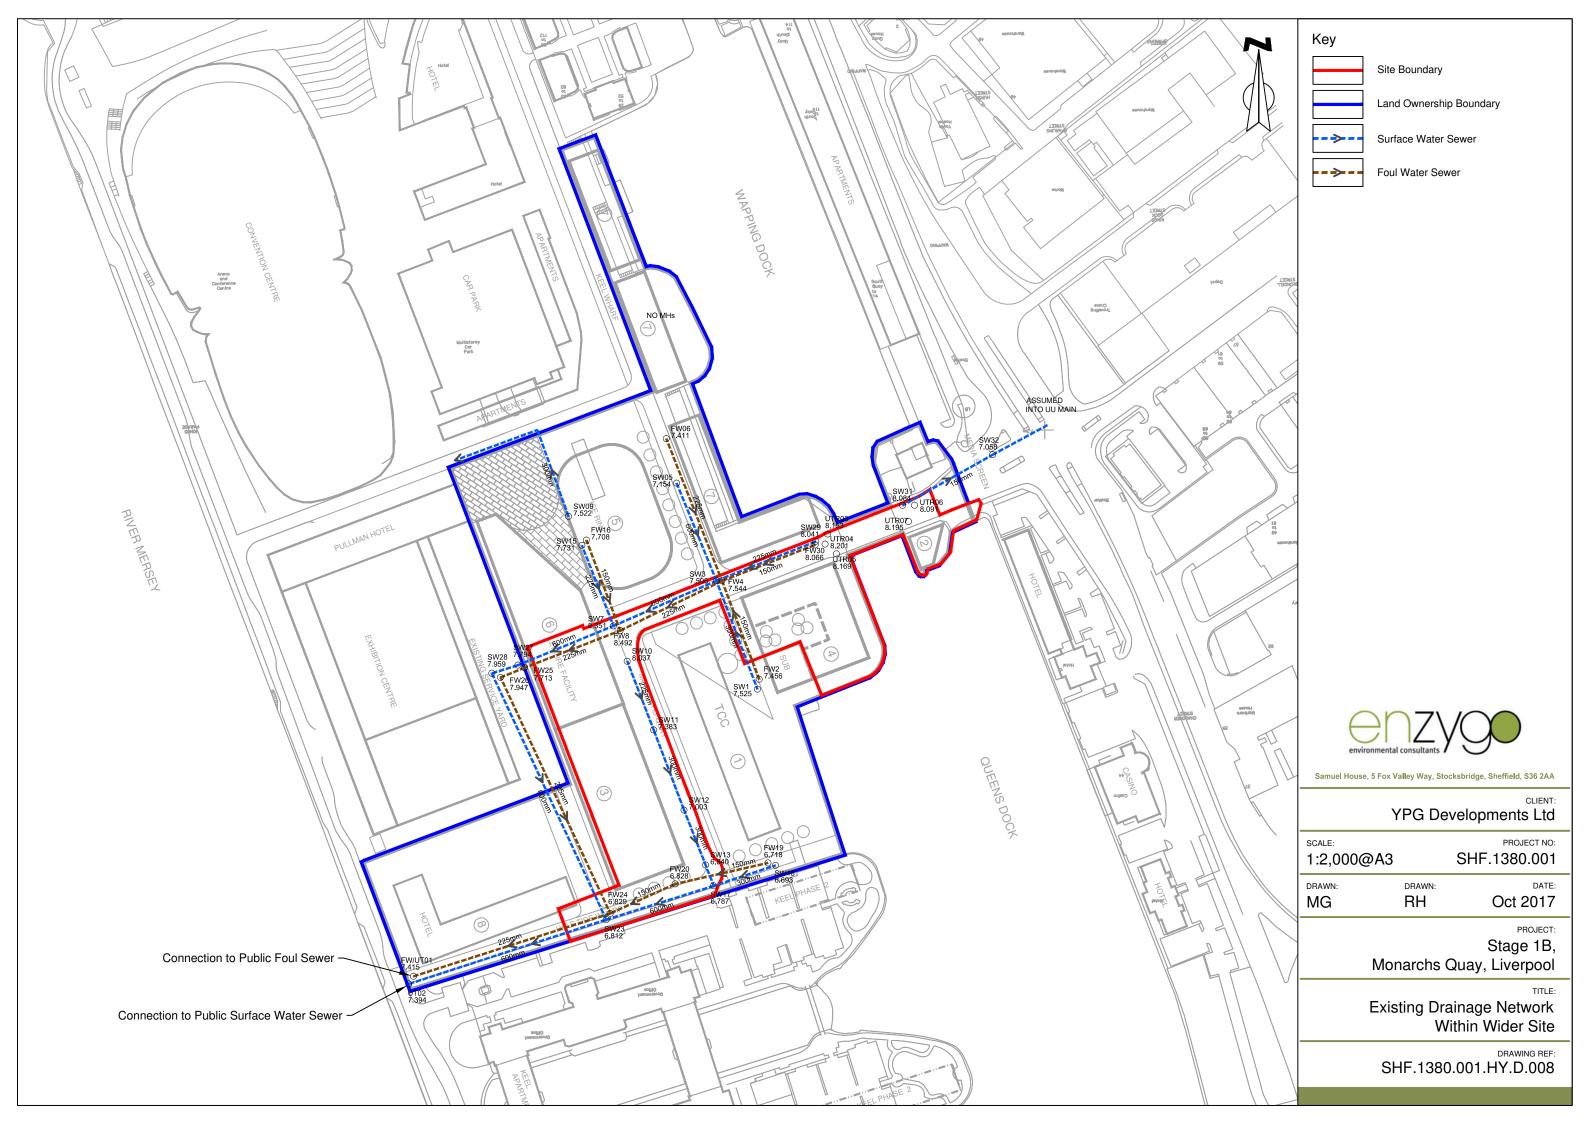

| Key                                               |                                  |                                  |
|---------------------------------------------------|----------------------------------|----------------------------------|
|                                                   | Site Bound                       | lary                             |
|                                                   | Land Owne                        | ership Boundary                  |
|                                                   | 1 in 200yr Flo                   | ooding                           |
|                                                   | 1 in 200yr+C0<br>(Climate Change | C Flooding                       |
|                                                   | 1 in 1000yr Fl                   | looding                          |
|                                                   |                                  |                                  |
|                                                   |                                  |                                  |
|                                                   |                                  |                                  |
|                                                   |                                  |                                  |
|                                                   |                                  |                                  |
|                                                   |                                  |                                  |
|                                                   |                                  |                                  |
|                                                   |                                  |                                  |
|                                                   |                                  |                                  |
|                                                   |                                  |                                  |
|                                                   |                                  |                                  |
|                                                   |                                  |                                  |
|                                                   |                                  |                                  |
|                                                   |                                  |                                  |
|                                                   |                                  |                                  |
|                                                   |                                  |                                  |
|                                                   | onmental consultants             | Stocksbridge, Sheffield, S36 2AA |
| CLIENT:<br>YPG Developments Ltd                   |                                  |                                  |
| SCALE:                                            |                                  | PROJECT NO:<br>SHF.1380.001      |
| 1:2,000@                                          | DRAWN:                           | DATE:                            |
| MG                                                | RH                               | Oct 2017                         |
| PROJECT:<br>Stage 1B,<br>Monarchs Quay, Liverpool |                                  |                                  |
| Modelled Flood Extent                             |                                  |                                  |
| DRAWING REF:<br>SHF.1380.001.HY.D.009             |                                  |                                  |
|                                                   |                                  |                                  |