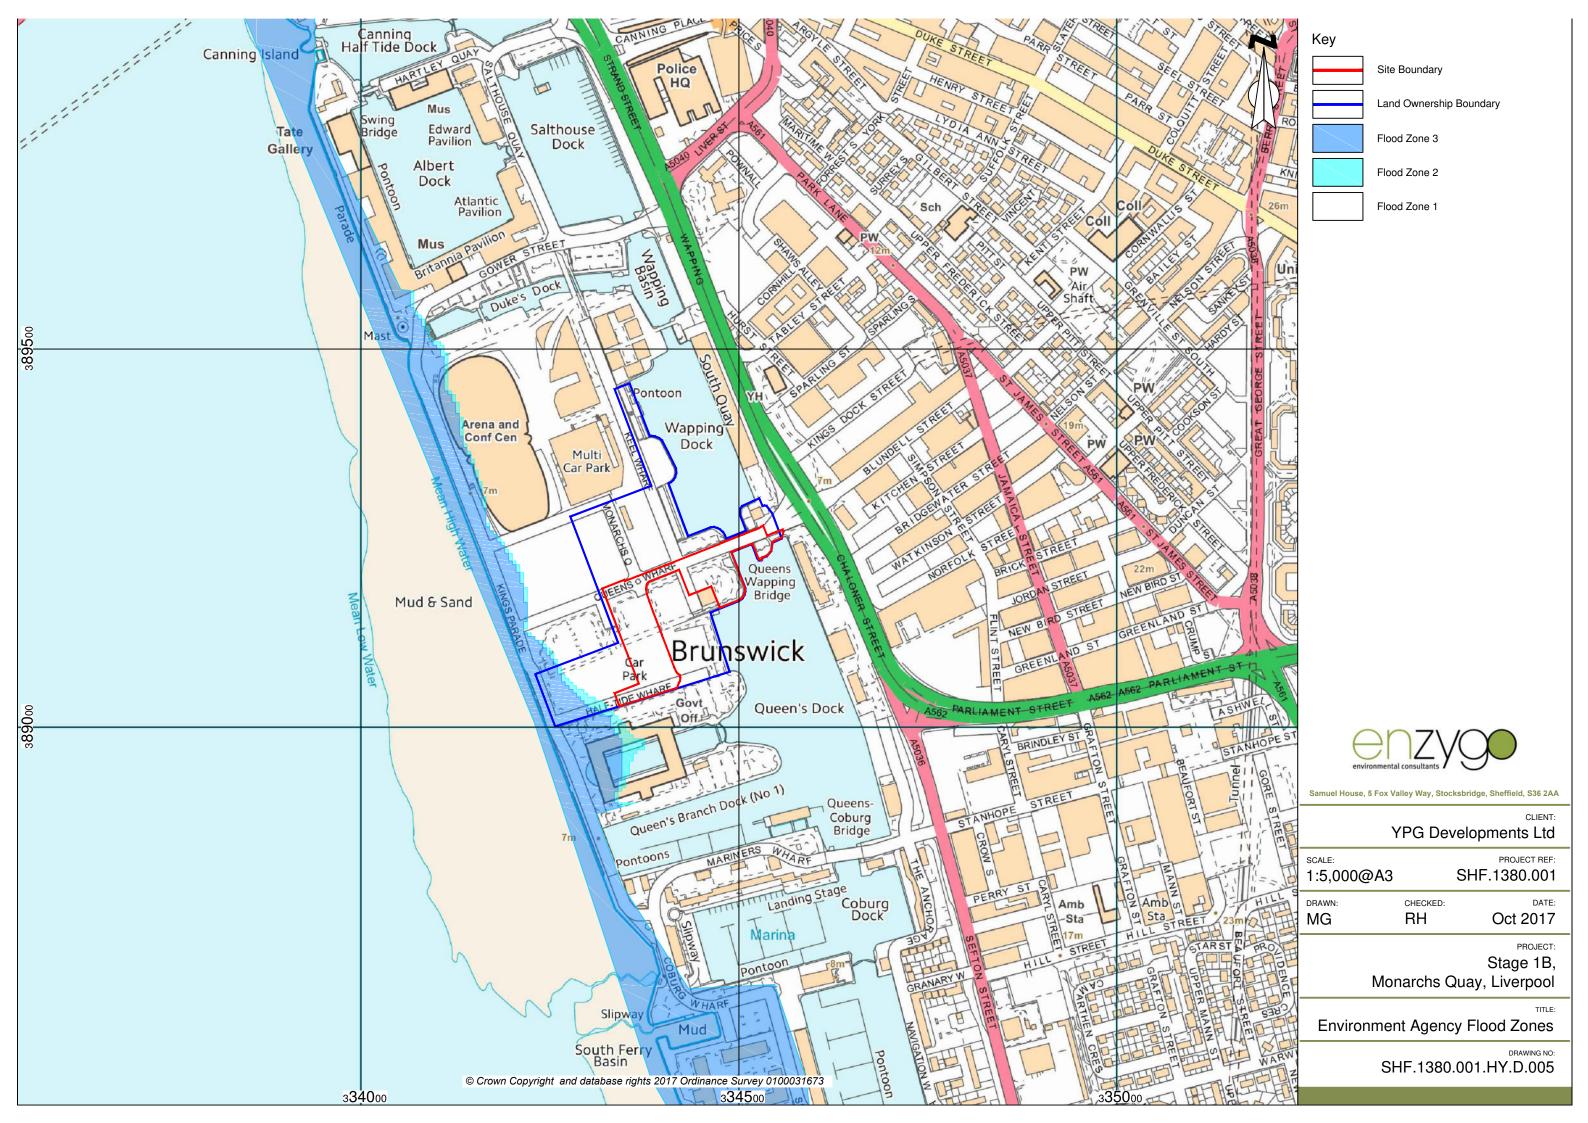

| Key                                               |                                  |                                  |
|---------------------------------------------------|----------------------------------|----------------------------------|
|                                                   | Site Bound                       | lary                             |
|                                                   | Land Owne                        | ership Boundary                  |
|                                                   | 1 in 200yr Flo                   | ooding                           |
|                                                   | 1 in 200yr+C0<br>(Climate Change | C Flooding                       |
|                                                   | 1 in 1000yr Fl                   | looding                          |
|                                                   |                                  |                                  |
|                                                   |                                  |                                  |
|                                                   |                                  |                                  |
|                                                   |                                  |                                  |
|                                                   |                                  |                                  |
|                                                   |                                  |                                  |
|                                                   |                                  |                                  |
|                                                   |                                  |                                  |
|                                                   |                                  |                                  |
|                                                   |                                  |                                  |
|                                                   |                                  |                                  |
|                                                   |                                  |                                  |
|                                                   |                                  |                                  |
|                                                   |                                  |                                  |
|                                                   |                                  |                                  |
|                                                   |                                  |                                  |
|                                                   | onmental consultants             | Stocksbridge, Sheffield, S36 2AA |
| CLIENT:<br>YPG Developments Ltd                   |                                  |                                  |
| SCALE:                                            |                                  | PROJECT NO:<br>SHF.1380.001      |
| 1:2,000@                                          | DRAWN:                           | DATE:                            |
| MG                                                | RH                               | Oct 2017                         |
| PROJECT:<br>Stage 1B,<br>Monarchs Quay, Liverpool |                                  |                                  |
| Modelled Flood Extent                             |                                  |                                  |
| DRAWING REF:<br>SHF.1380.001.HY.D.009             |                                  |                                  |
|                                                   |                                  |                                  |