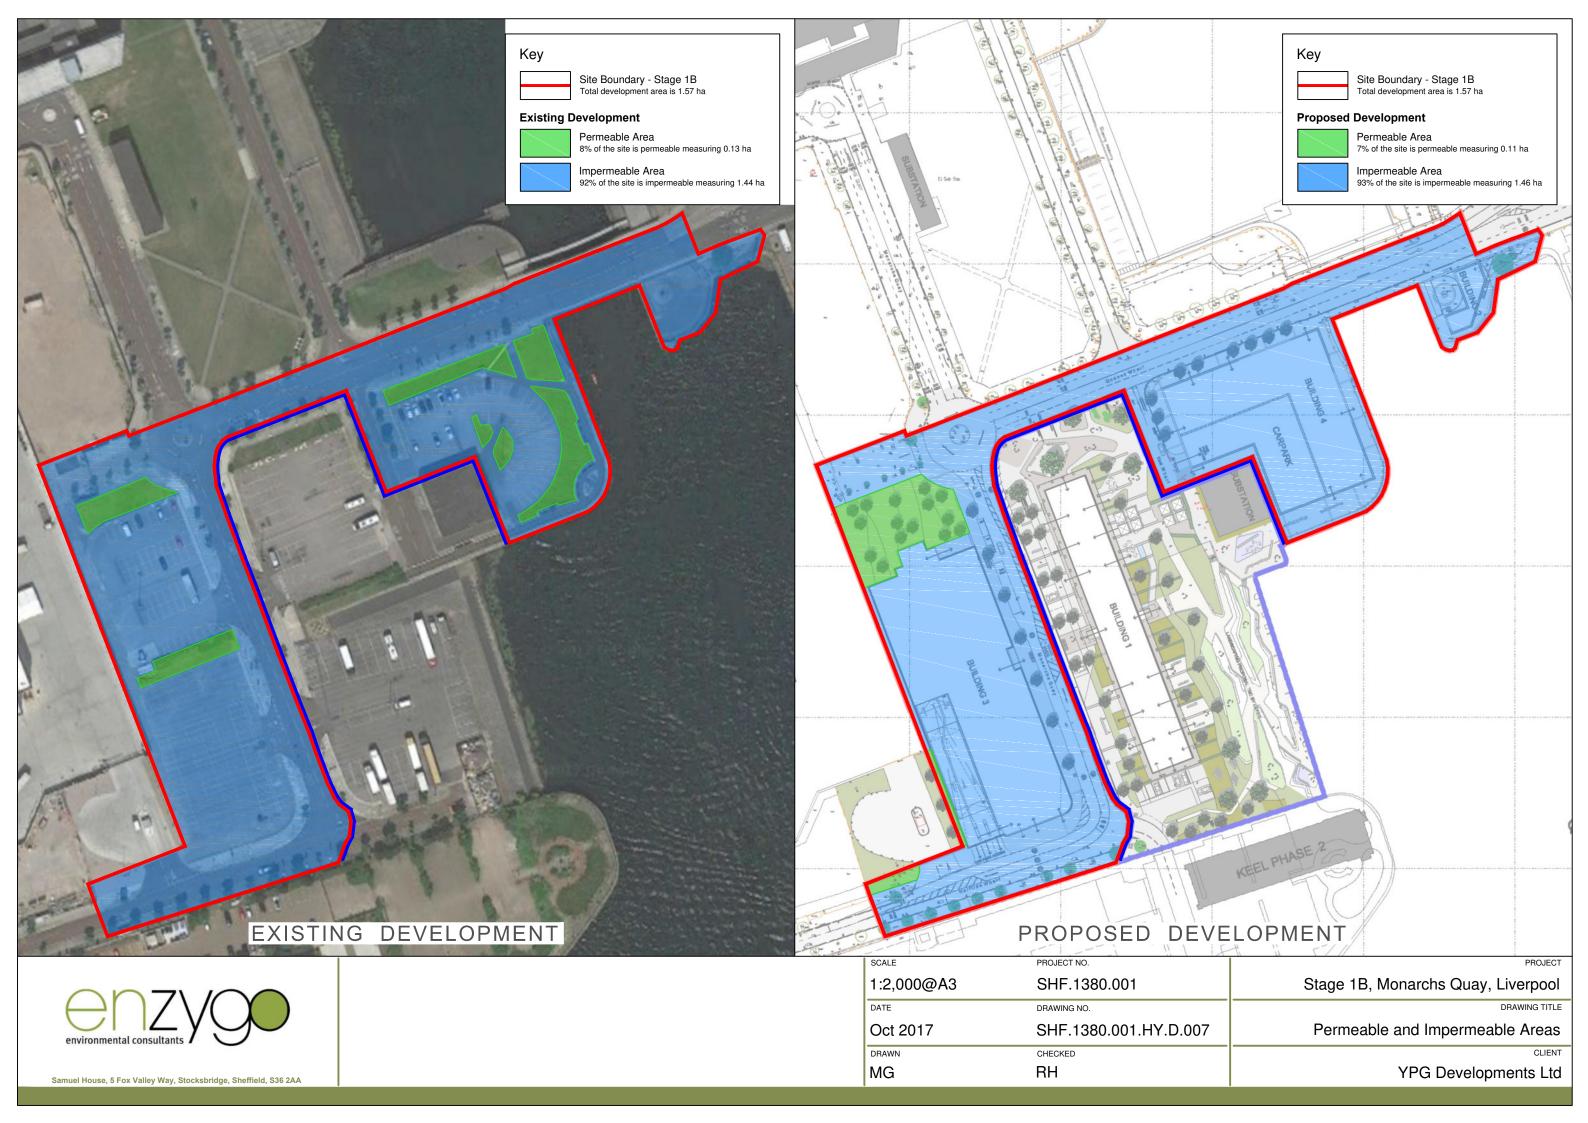

| Key                                               |                                  |                                  |
|---------------------------------------------------|----------------------------------|----------------------------------|
|                                                   | Site Bound                       | lary                             |
|                                                   | Land Owne                        | ership Boundary                  |
|                                                   | 1 in 200yr Flo                   | ooding                           |
|                                                   | 1 in 200yr+C0<br>(Climate Change | C Flooding                       |
|                                                   | 1 in 1000yr Fl                   | looding                          |
|                                                   |                                  |                                  |
|                                                   |                                  |                                  |
|                                                   |                                  |                                  |
|                                                   |                                  |                                  |
|                                                   |                                  |                                  |
|                                                   |                                  |                                  |
|                                                   |                                  |                                  |
|                                                   |                                  |                                  |
|                                                   |                                  |                                  |
|                                                   |                                  |                                  |
|                                                   |                                  |                                  |
|                                                   |                                  |                                  |
|                                                   |                                  |                                  |
|                                                   |                                  |                                  |
|                                                   |                                  |                                  |
|                                                   |                                  |                                  |
|                                                   | onmental consultants             | Stocksbridge, Sheffield, S36 2AA |
| CLIENT:<br>YPG Developments Ltd                   |                                  |                                  |
| SCALE:                                            |                                  | PROJECT NO:<br>SHF.1380.001      |
| 1:2,000@                                          | DRAWN:                           | DATE:                            |
| MG                                                | RH                               | Oct 2017                         |
| PROJECT:<br>Stage 1B,<br>Monarchs Quay, Liverpool |                                  |                                  |
| Modelled Flood Extent                             |                                  |                                  |
| DRAWING REF:<br>SHF.1380.001.HY.D.009             |                                  |                                  |
|                                                   |                                  |                                  |