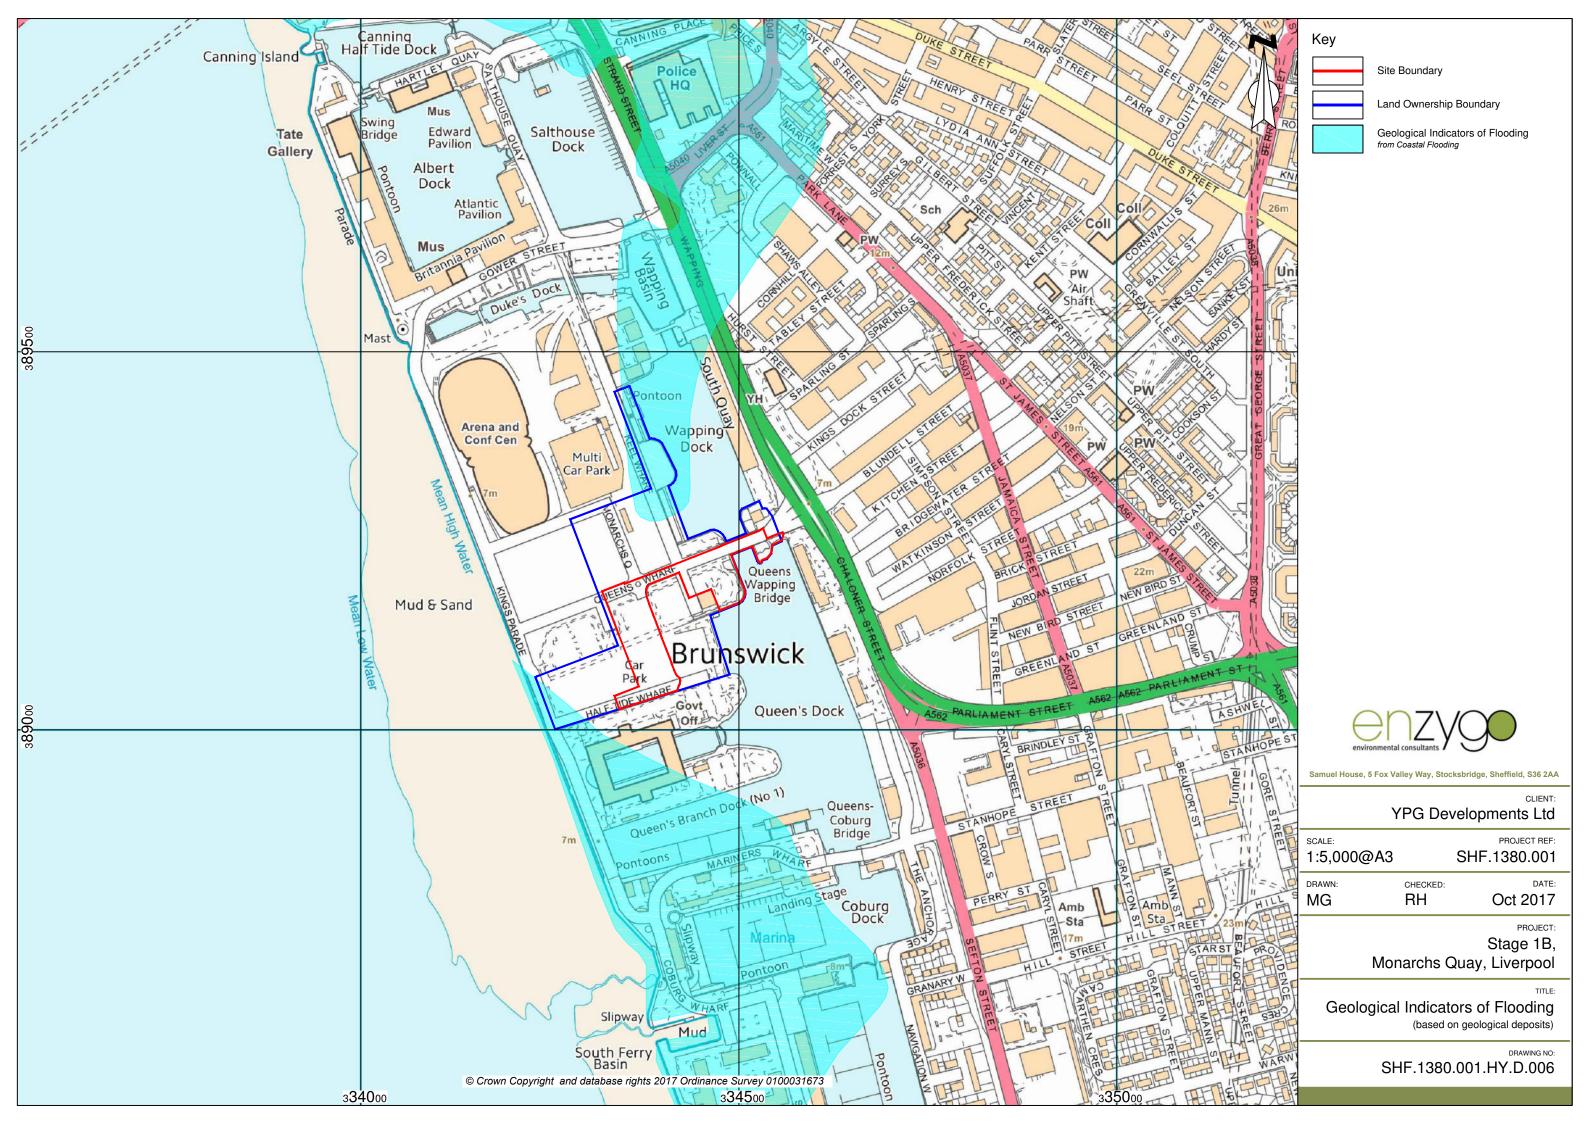

| Key                                               |                                  |                                  |
|---------------------------------------------------|----------------------------------|----------------------------------|
|                                                   | Site Bound                       | lary                             |
|                                                   | Land Owne                        | ership Boundary                  |
|                                                   | 1 in 200yr Flo                   | ooding                           |
|                                                   | 1 in 200yr+C0<br>(Climate Change | C Flooding                       |
|                                                   | 1 in 1000yr Fl                   | looding                          |
|                                                   |                                  |                                  |
|                                                   |                                  |                                  |
|                                                   |                                  |                                  |
|                                                   |                                  |                                  |
|                                                   |                                  |                                  |
|                                                   |                                  |                                  |
|                                                   |                                  |                                  |
|                                                   |                                  |                                  |
|                                                   |                                  |                                  |
|                                                   |                                  |                                  |
|                                                   |                                  |                                  |
|                                                   |                                  |                                  |
|                                                   |                                  |                                  |
|                                                   |                                  |                                  |
|                                                   |                                  |                                  |
|                                                   |                                  |                                  |
|                                                   | onmental consultants             | Stocksbridge, Sheffield, S36 2AA |
| CLIENT:<br>YPG Developments Ltd                   |                                  |                                  |
| SCALE:                                            |                                  | PROJECT NO:<br>SHF.1380.001      |
| 1:2,000@                                          | DRAWN:                           | DATE:                            |
| MG                                                | RH                               | Oct 2017                         |
| PROJECT:<br>Stage 1B,<br>Monarchs Quay, Liverpool |                                  |                                  |
| Modelled Flood Extent                             |                                  |                                  |
| DRAWING REF:<br>SHF.1380.001.HY.D.009             |                                  |                                  |
|                                                   |                                  |                                  |