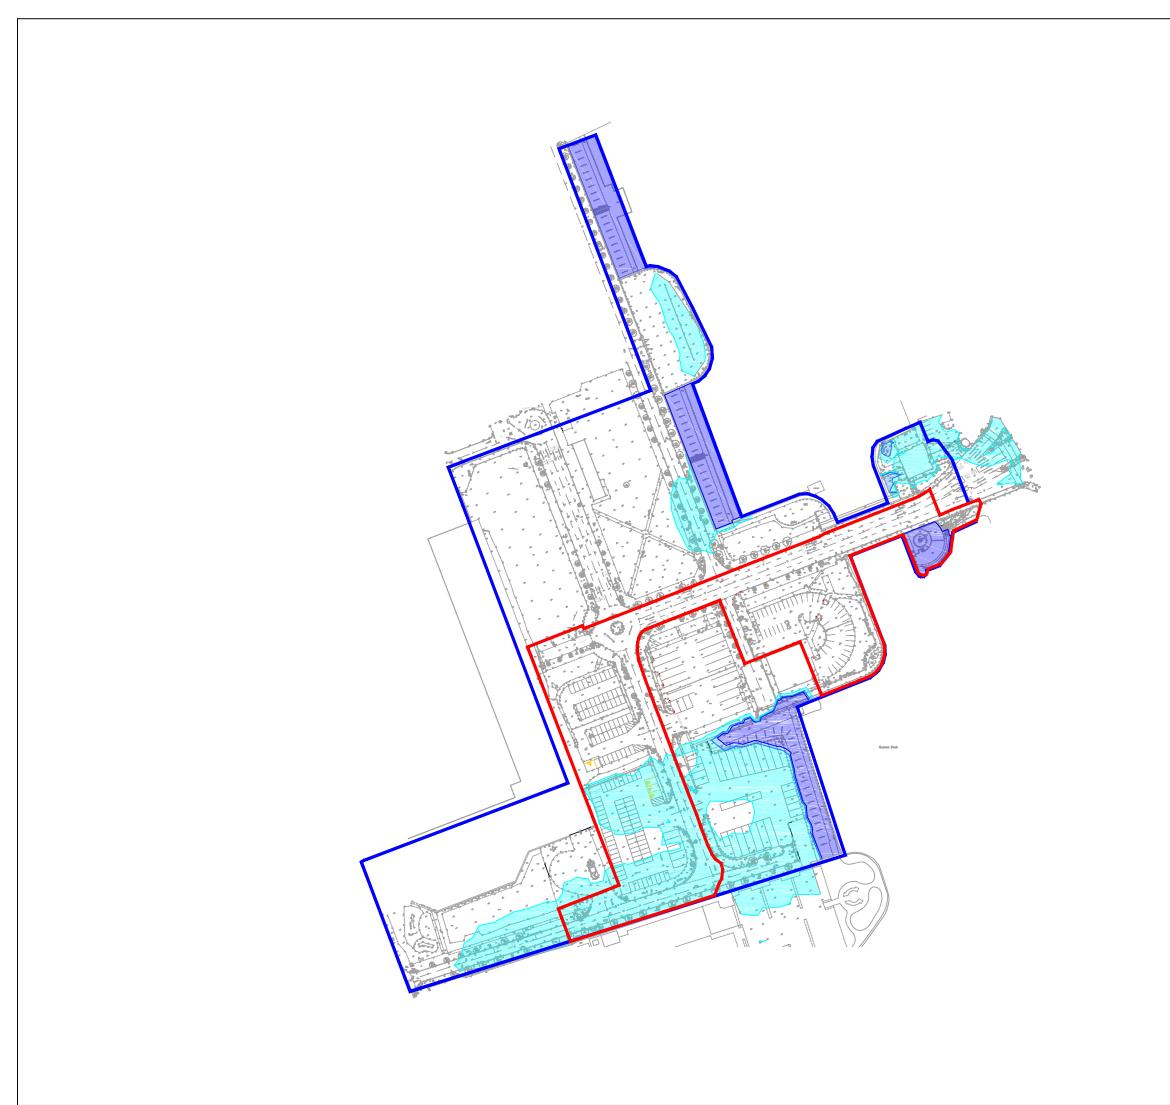

| Key                                               |                                  |                                  |
|---------------------------------------------------|----------------------------------|----------------------------------|
|                                                   | Site Bound                       | lary                             |
|                                                   | Land Owne                        | ership Boundary                  |
|                                                   | 1 in 200yr Flo                   | ooding                           |
|                                                   | 1 in 200yr+C0<br>(Climate Change | C Flooding                       |
|                                                   | 1 in 1000yr Fl                   | looding                          |
|                                                   |                                  |                                  |
|                                                   |                                  |                                  |
|                                                   |                                  |                                  |
|                                                   |                                  |                                  |
|                                                   |                                  |                                  |
|                                                   |                                  |                                  |
|                                                   |                                  |                                  |
|                                                   |                                  |                                  |
|                                                   |                                  |                                  |
|                                                   |                                  |                                  |
|                                                   |                                  |                                  |
|                                                   |                                  |                                  |
|                                                   |                                  |                                  |
|                                                   |                                  |                                  |
|                                                   |                                  |                                  |
|                                                   |                                  |                                  |
|                                                   | onmental consultants             | Stocksbridge, Sheffield, S36 2AA |
| CLIENT:<br>YPG Developments Ltd                   |                                  |                                  |
| SCALE:                                            |                                  | PROJECT NO:<br>SHF.1380.001      |
| 1:2,000@                                          | DRAWN:                           | DATE:                            |
| MG                                                | RH                               | Oct 2017                         |
| PROJECT:<br>Stage 1B,<br>Monarchs Quay, Liverpool |                                  |                                  |
| Modelled Flood Extent                             |                                  |                                  |
| DRAWING REF:<br>SHF.1380.001.HY.D.009             |                                  |                                  |
|                                                   |                                  |                                  |