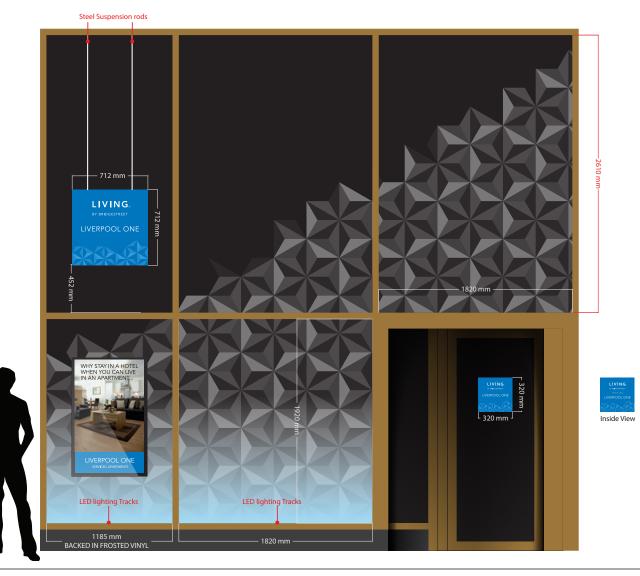

## A. Main Entrance

- Printed optically clear white across windows 40/20/15/5 artwork with HD 4 pass Aperture cut out for flat-screen display 20 mm bleed left and right of glazed panels \* frost on the reverse of the pane with the screen to matc the other glass. An aperture will be cut in this and t motif. Design of motif pattern on windows revised following initial installation to create greater visual impact
- 2. Illuminated LED Hanging Sign size 712mm x 712m Sign suspended from fixing steel suspension rods. Design of main property sign revised following initi installation. BGH logo removed.
- Polished edged 5 mm Acrylic 320 mm x 320 mm backed up on reverse. Thanks for Visiting Liverpool One.
- 4. 50/55" vertical display
- 5. Additional lighting to illuminate window motif
- 6. Opaque frosting removed from glass to open up windows from ground to L1 of stairway
- 7. LED lighting tracks to lower glazed windows