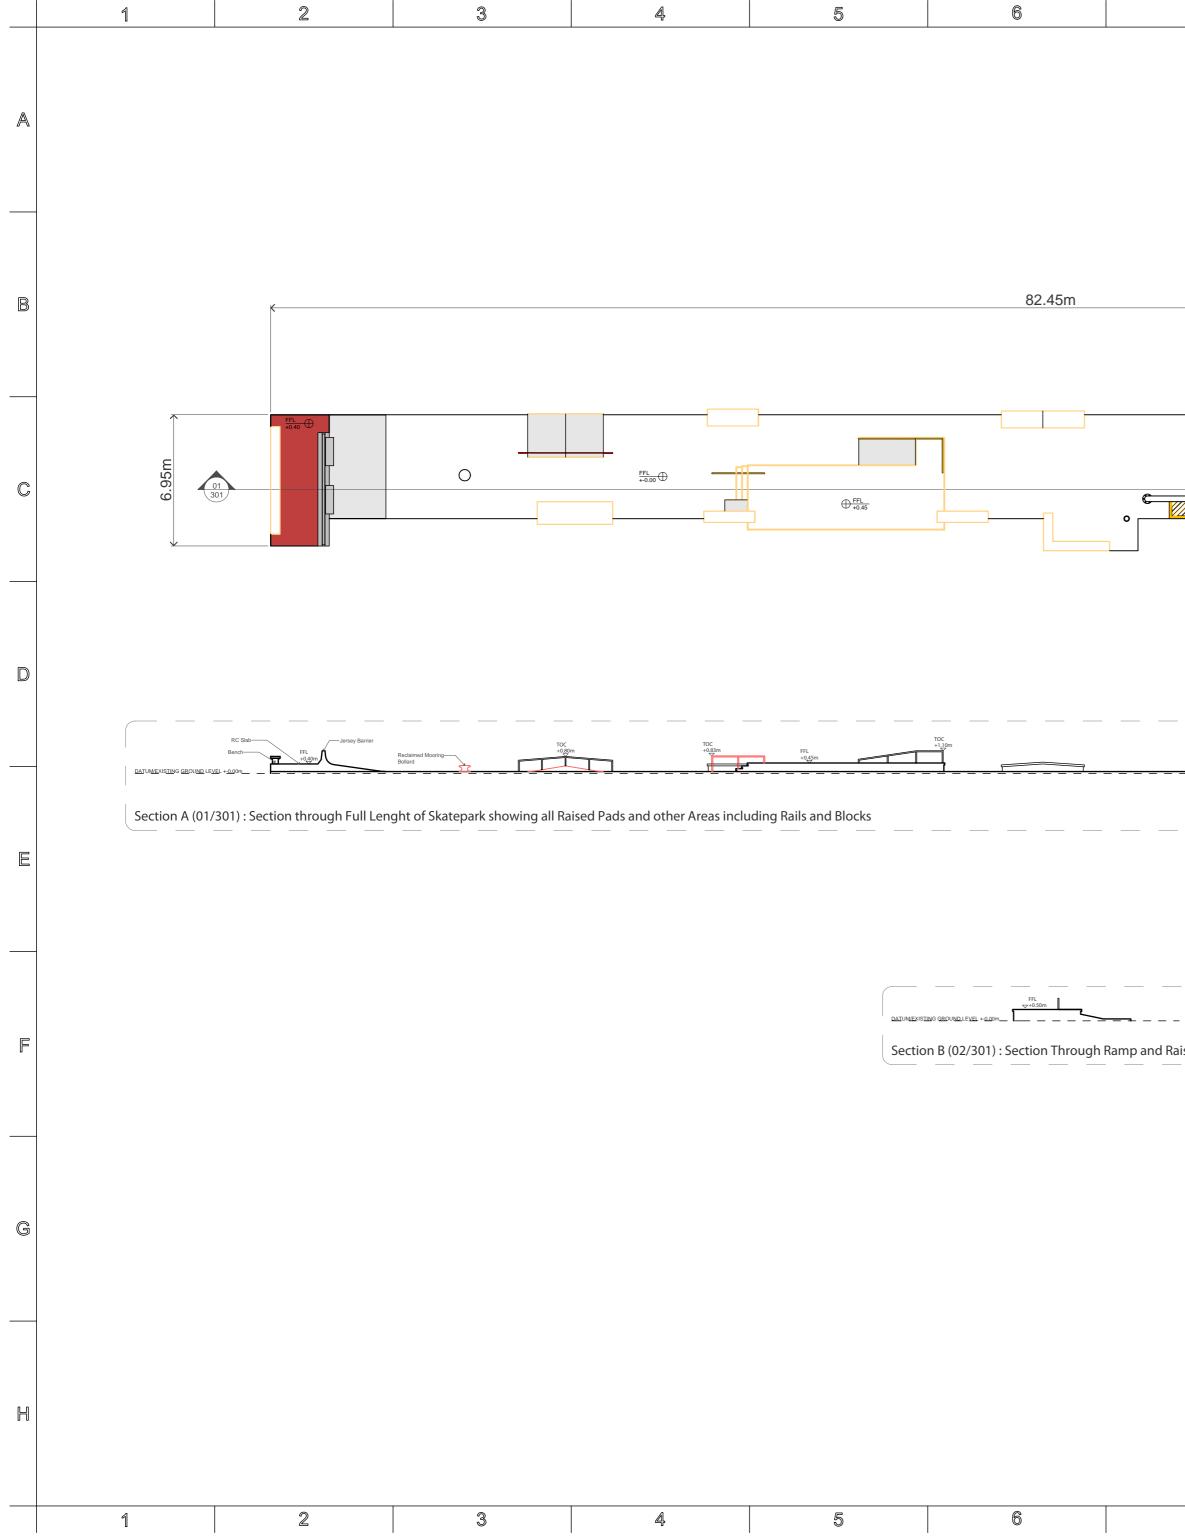

| 7               | 8                   | 9      | 10                       | 11                            | 12                                                                                                                                                                                                                                                          |   |
|-----------------|---------------------|--------|--------------------------|-------------------------------|-------------------------------------------------------------------------------------------------------------------------------------------------------------------------------------------------------------------------------------------------------------|---|
|                 |                     |        |                          |                               |                                                                                                                                                                                                                                                             | A |
|                 | 02<br>301           |        |                          |                               | LEVELS LEGEND:<br>EGL - Existing Grade<br>TOC - Top of Coping<br>FFL - Finished Floor Slab Level<br>TOS - Top of Slab<br>TOW - Top of Wall<br>CL - Gulley (Cover-plate) Level                                                                               | B |
|                 | B                   |        | - <sub>FFL</sub> ⊕       | A                             | COPING LEGEND<br>20mm SHS<br>40mm SHS<br>50mm EA Section<br>60mmø CHS<br>80mm CHS<br>100mm EA<br>100mm x 50mm RHS<br>120mm x 60mm RHS                                                                                                                       | C |
| TOC<br>+1.10m   | FFL +0.22<br>+0.50m | 5m FFL | Steel Stall<br>1 Bar +05 |                               | REVISON NOTES<br>Revision A: Skatepark Raised<br>350mm. Excavated material to be<br>retained and spread around Site,<br>raising Ground Level approx.<br>350mm. Edge of raised areas to<br>have 1:3 slope to match into<br>existing Grade Level.             | D |
|                 |                     | +0.15m |                          | EGL<br>vz #4000m<br>(Nominal) |                                                                                                                                                                                                                                                             |   |
| -<br>Raised Pad |                     |        |                          |                               | GENERAL NOTES<br>FIGURED DIMENSIONS ONLY<br>DO NOT SCALE<br>Any additional dimensions required<br>to be confirmed by Architect<br>To be read in conjunction with<br>Wheelscape Std. Specification                                                           |   |
|                 |                     |        |                          |                               | -lefreelscape<br>stateportes                                                                                                                                                                                                                                | G |
|                 |                     |        |                          |                               | Project:<br>Banks Road Skatepark,<br>Garston,<br>Liverpool<br>Title:<br>Proposed Plan and Sections<br>Scale: 1:200 @ A2<br>Original Date: 06/08/2014<br>Original Issue : 06/08/2014<br>Drawn: MP Checked:<br>Drawing No.: 0969/LOT4/301<br>Status: Planning | H |
| 7               | 8                   | 9      | 10                       | 11                            | 12                                                                                                                                                                                                                                                          |   |