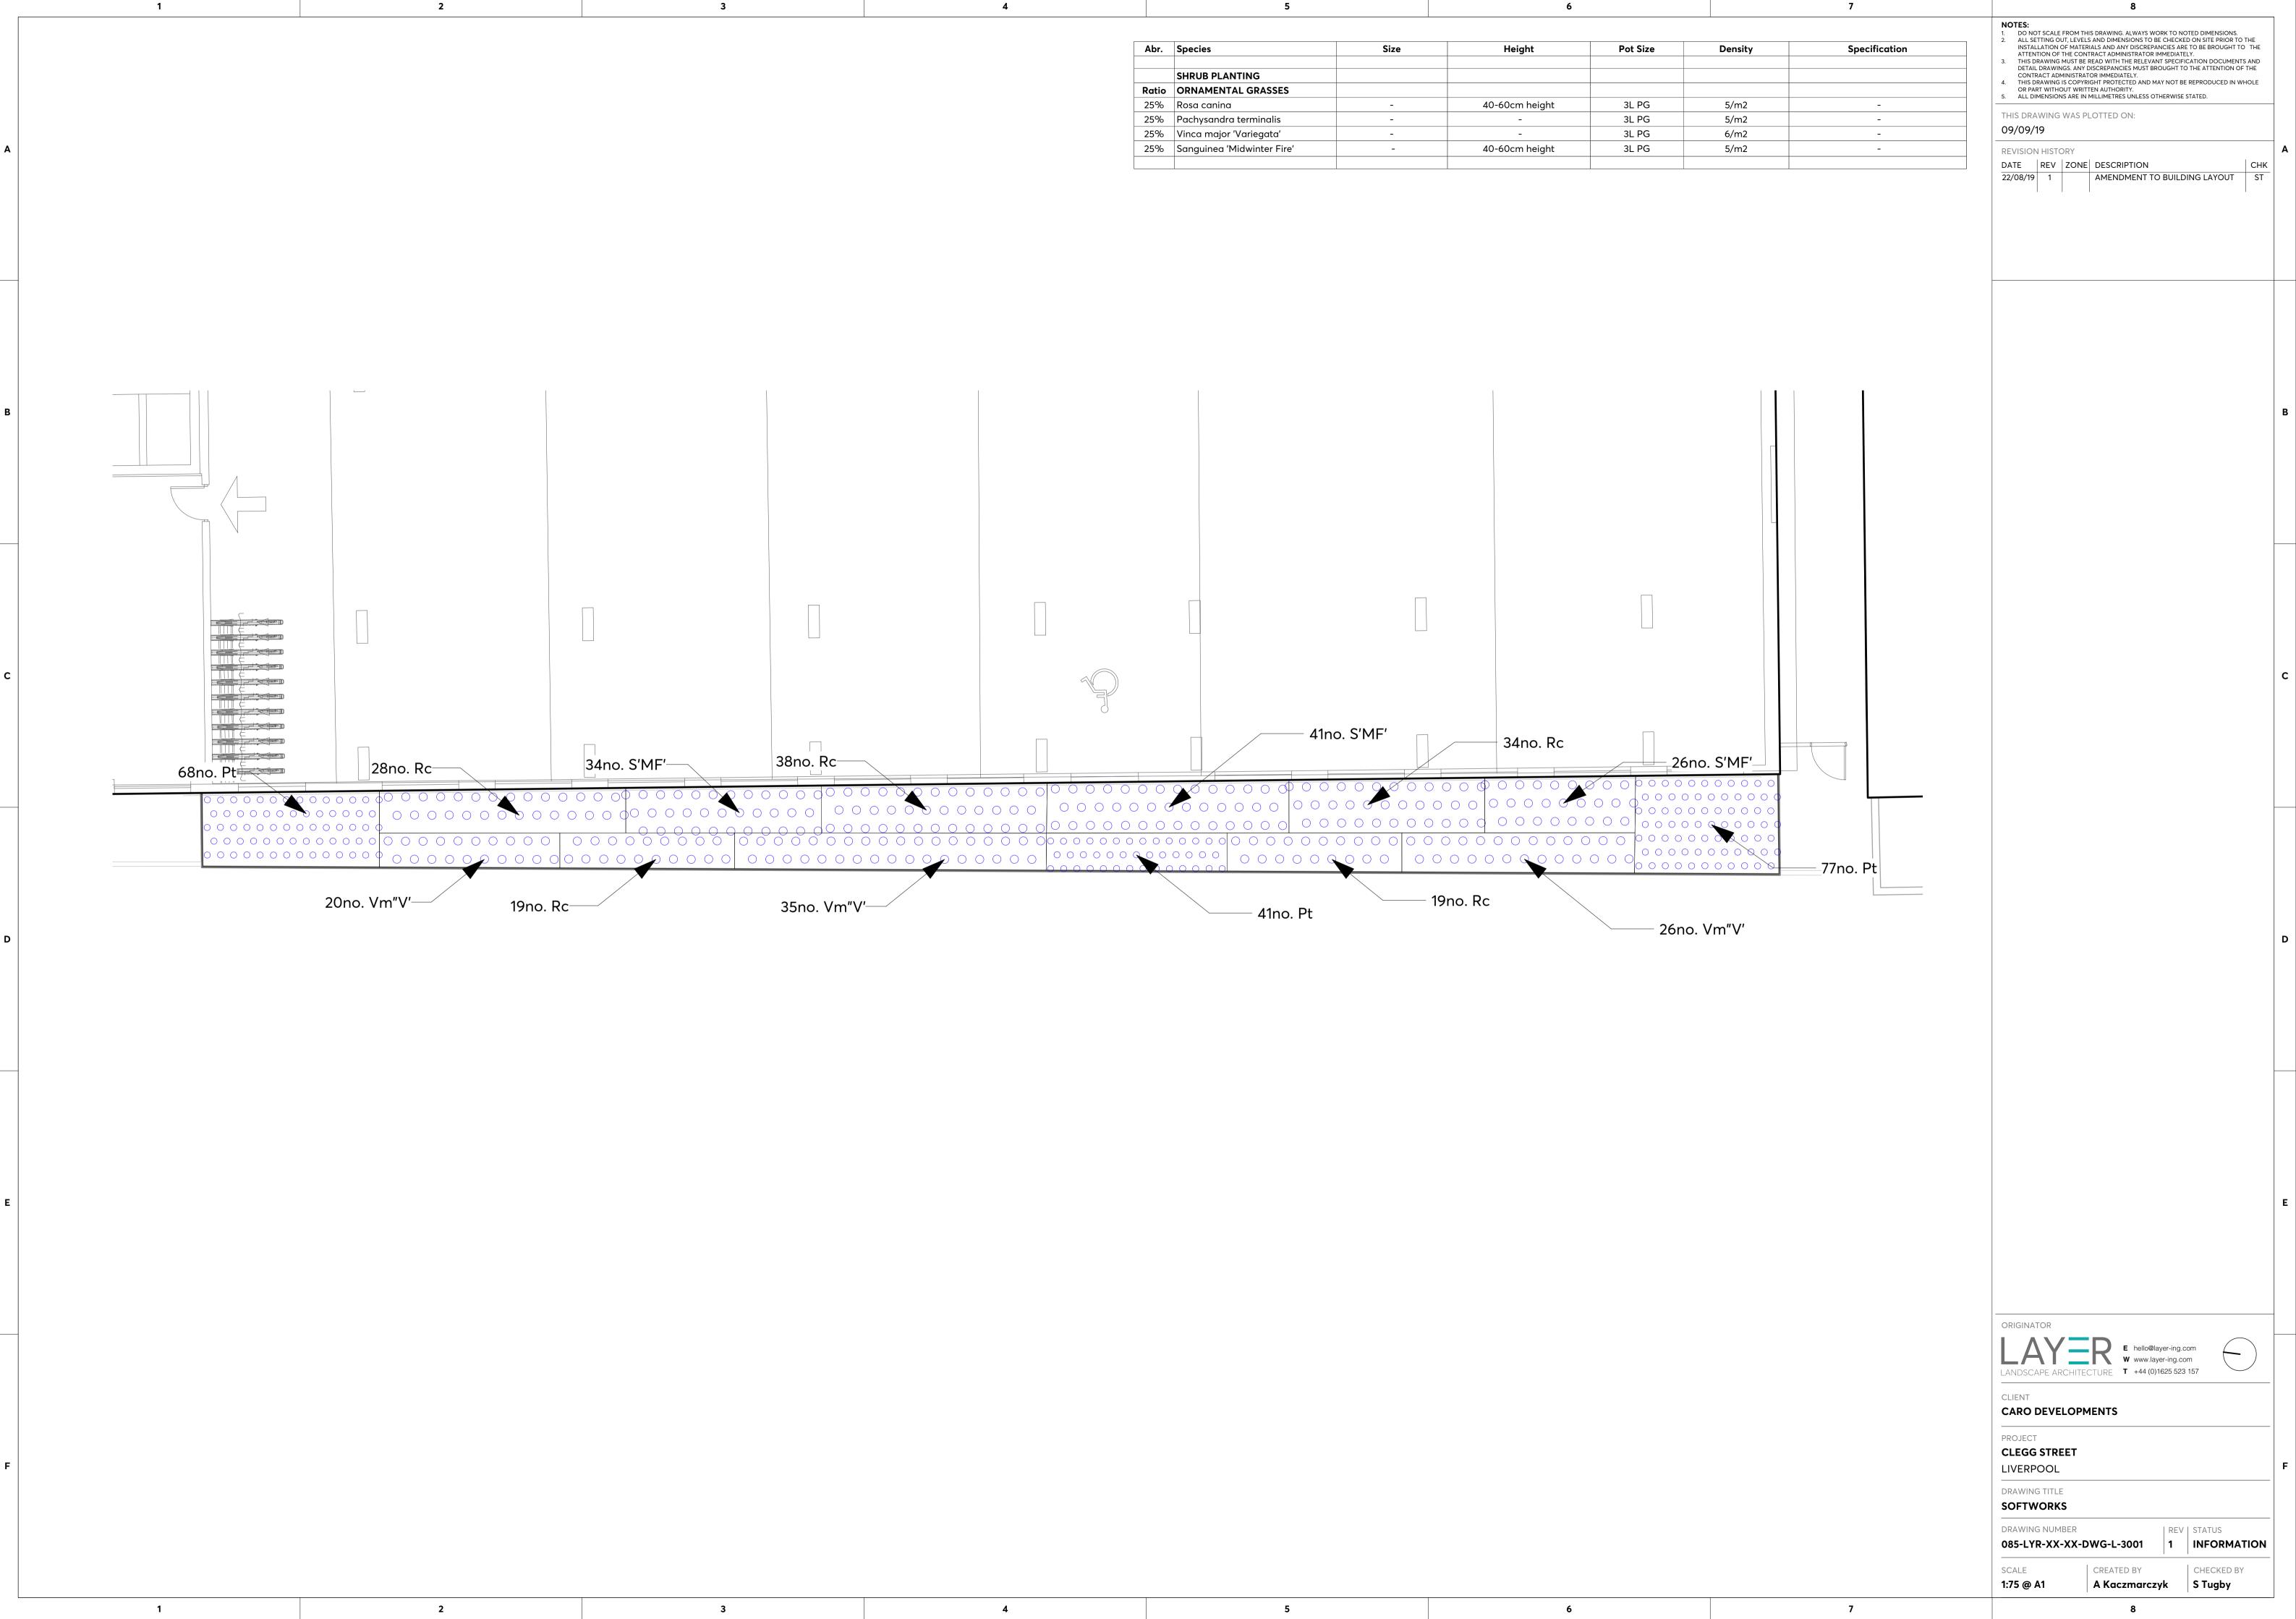

| 5                          |                                                                                                                     | 6                                                                                                                             |                                                                                                              |                                                                                                                                                 |
|----------------------------|---------------------------------------------------------------------------------------------------------------------|-------------------------------------------------------------------------------------------------------------------------------|--------------------------------------------------------------------------------------------------------------|-------------------------------------------------------------------------------------------------------------------------------------------------|
| Species                    | Size                                                                                                                | Height                                                                                                                        | Pot Size                                                                                                     | Dens                                                                                                                                            |
| SHRUB PLANTING             |                                                                                                                     |                                                                                                                               |                                                                                                              |                                                                                                                                                 |
| ORNAMENTAL GRASSES         |                                                                                                                     |                                                                                                                               |                                                                                                              |                                                                                                                                                 |
| Rosa canina                | -                                                                                                                   | 40-60cm height                                                                                                                | 3L PG                                                                                                        | 5/n                                                                                                                                             |
| Pachysandra terminalis     | -                                                                                                                   | -                                                                                                                             | 3L PG                                                                                                        | 5/n                                                                                                                                             |
| Vinca major 'Variegata'    | -                                                                                                                   | -                                                                                                                             | 3L PG                                                                                                        | 6/n                                                                                                                                             |
| Sanguinea 'Midwinter Fire' | -                                                                                                                   | 40-60cm height                                                                                                                | 3L PG                                                                                                        | 5/n                                                                                                                                             |
|                            | Species<br>SHRUB PLANTING<br>ORNAMENTAL GRASSES<br>Rosa canina<br>Pachysandra terminalis<br>Vinca major 'Variegata' | Species Size   SHRUB PLANTING -   ORNAMENTAL GRASSES -   Rosa canina -   Pachysandra terminalis -   Vinca major 'Variegata' - | SpeciesSizeHeightSHRUB PLANTINGORNAMENTAL GRASSESRosa canina-Pachysandra terminalis-Vinca major 'Variegata'- | SpeciesSizeHeightPot SizeShrub PLANTINGORNAMENTAL GRASSESRosa canina-40-60cm height3L PGPachysandra terminalis3L PGVinca major 'Variegata'3L PG |