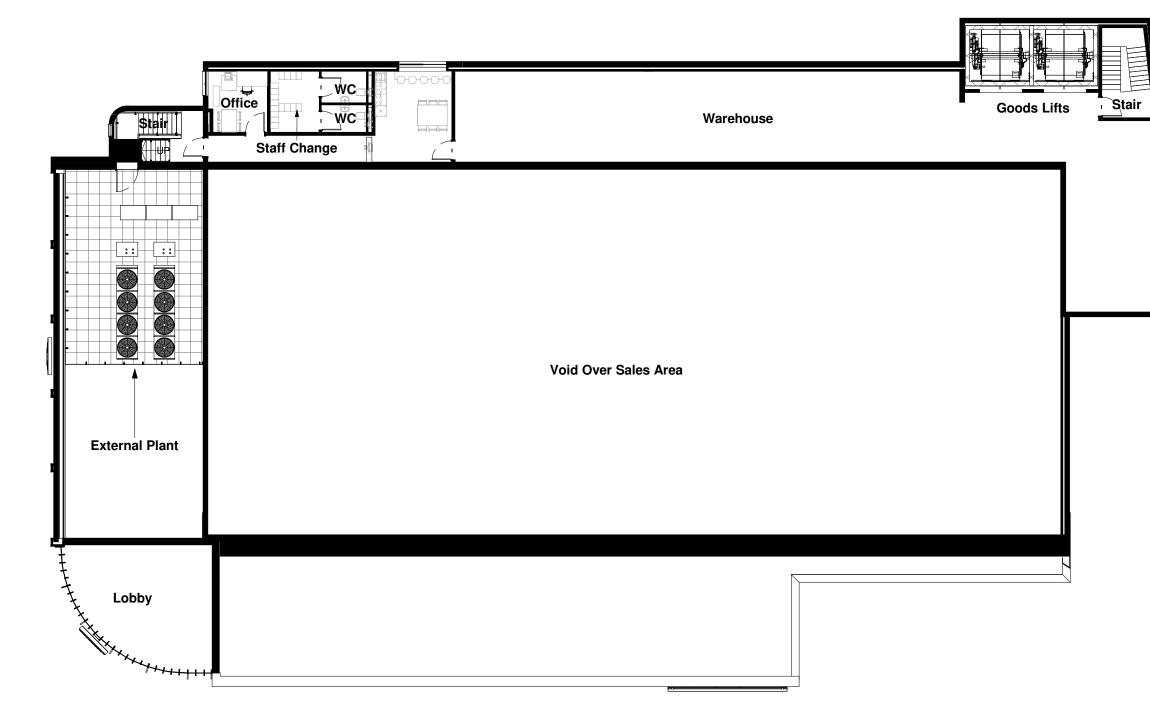

Store Specification

| Project                                |                                |        |          |             |  |
|----------------------------------------|--------------------------------|--------|----------|-------------|--|
| Lidl Wavertree                         |                                |        |          |             |  |
| Drawing Title                          |                                |        |          |             |  |
| General Arrangement Plan - First Floor |                                |        |          |             |  |
| •                                      |                                |        |          |             |  |
|                                        |                                |        |          |             |  |
|                                        |                                |        |          |             |  |
| Project No.                            | Drawing No.                    | Status | Revision | Scale at A3 |  |
| 08001                                  | ZZ-01-DR-A-01-0001             | S3     | P3       | 1:200       |  |
| File Reference:                        | 08001-SPACE-ZZ-01-DR-A-01-0001 |        |          |             |  |
|                                        |                                |        |          |             |  |