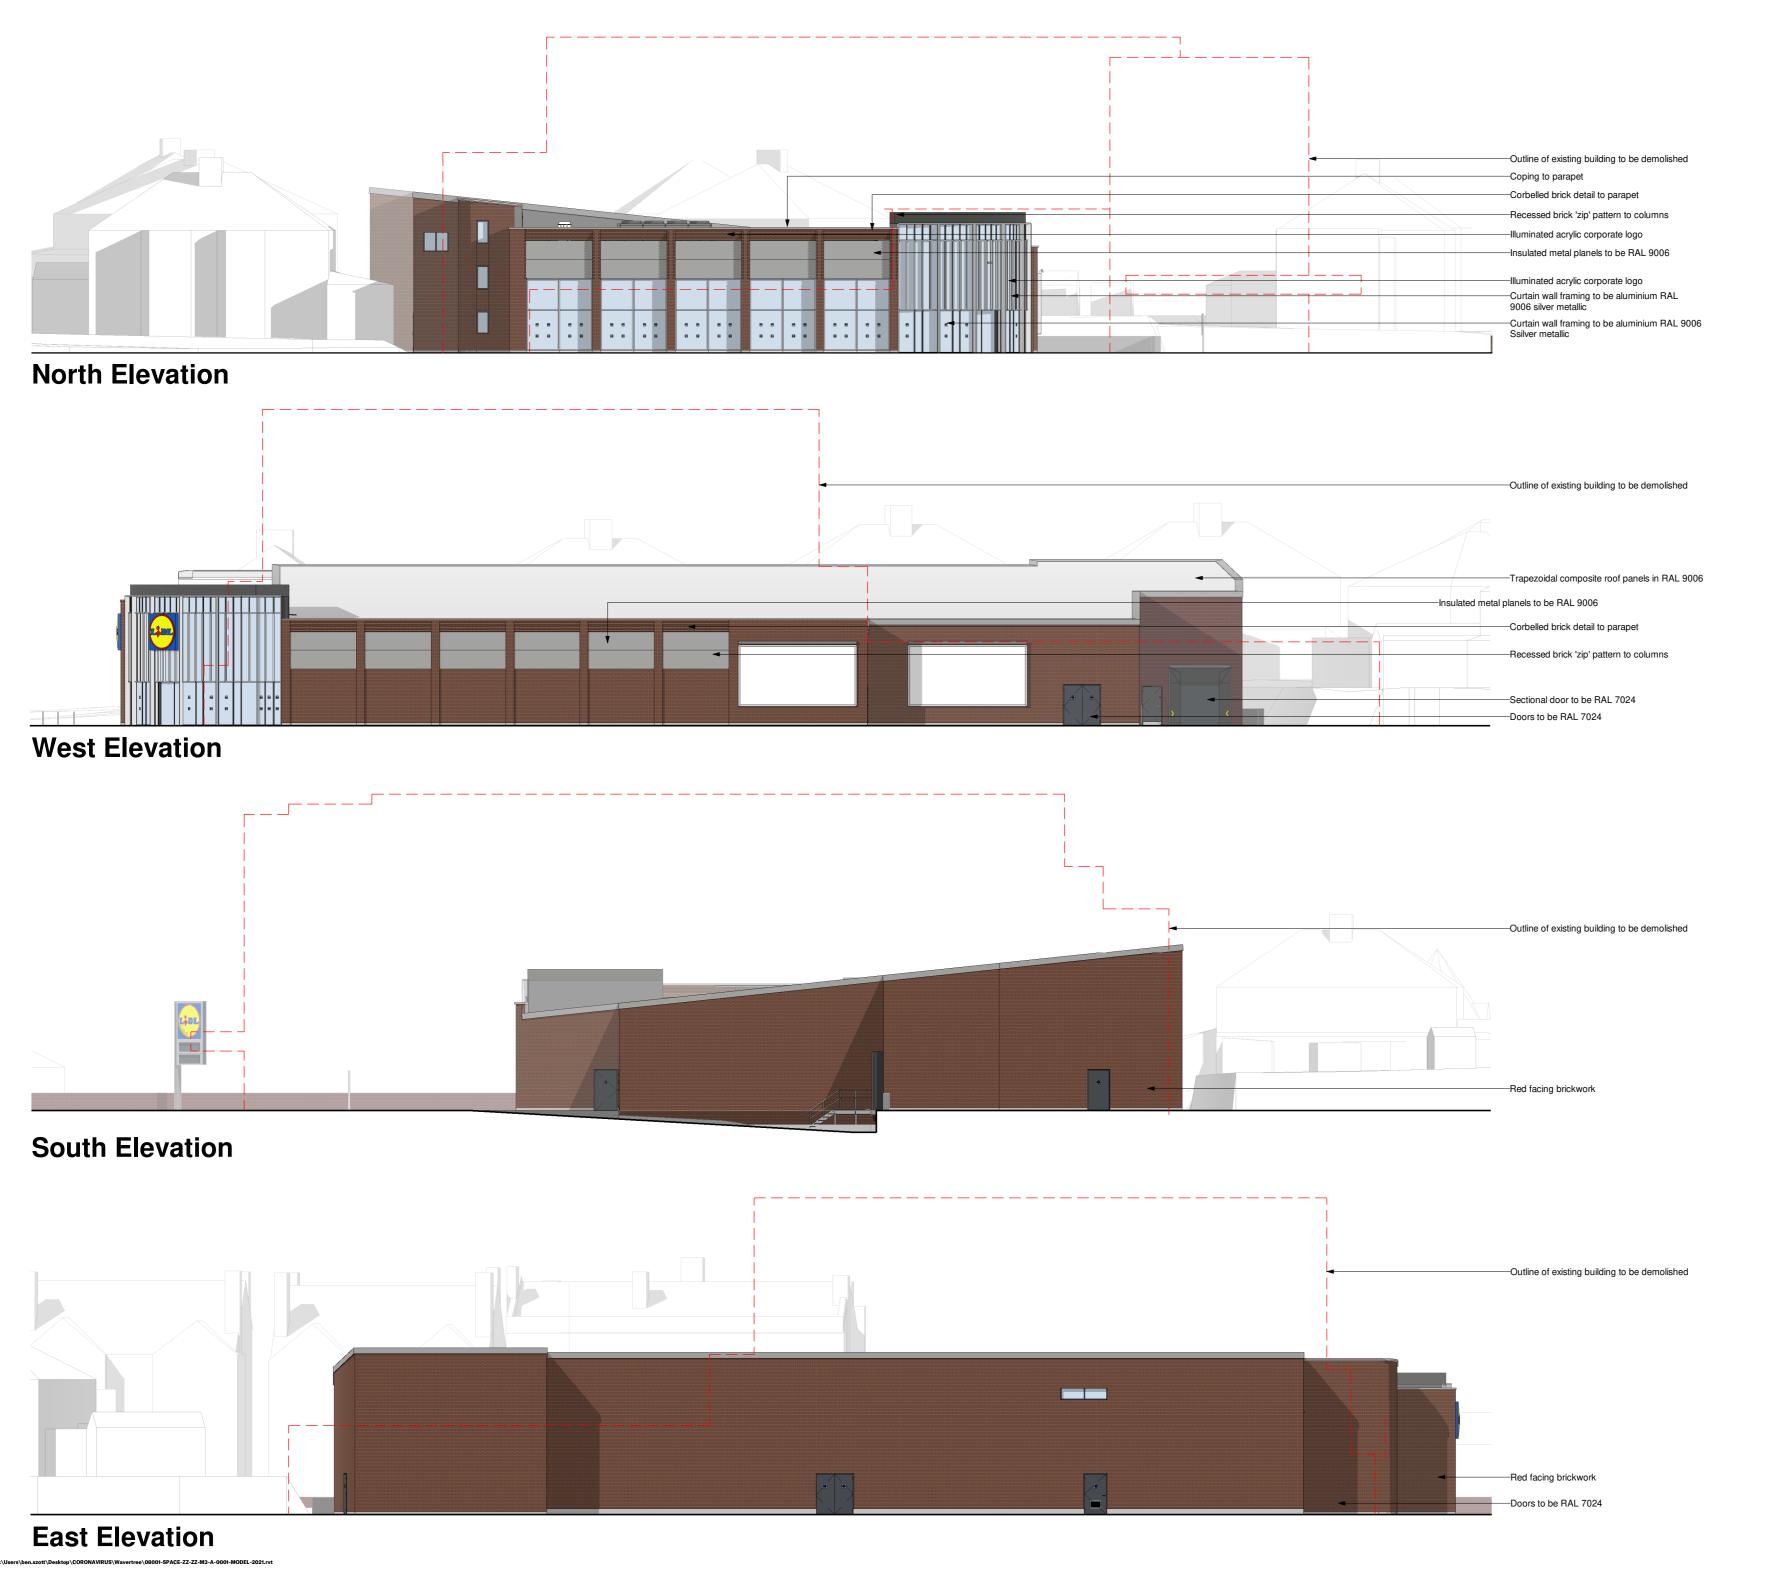

RevisionAuthorCheckerDateP4BSDWW09.03.21

tore Specification

BESPOKE (BASED ON BBS 2020 ECO)

Drawing Purpose

PLANNING

This drawing has been prepared for the sole purpose of forming part of a planning application, and should not be used for any other purpose.



**SPACE** 

Spaceworks, Benton Park Road, Newcastle upon Tyne, NE7 7LX T: +44 (0)844 800 6660 www.spacearchitects.co.uk

 Project

 Lidl Wavertree

 Drawing Title
 Proposed Elevations

 Project No.
 Drawing No.
 Status
 Revision
 Scale at A2

 08001
 ZZ-00-DR-A-02-0002
 S3
 P4
 1: 200

 File Reference:
 08001-SPACE-ZZ-00-DR-A-02-0002

This drawing is Copyright - Check all dimensions on site - Inform originator of any discrepancies - Work to figured dimensions only - Do not scale