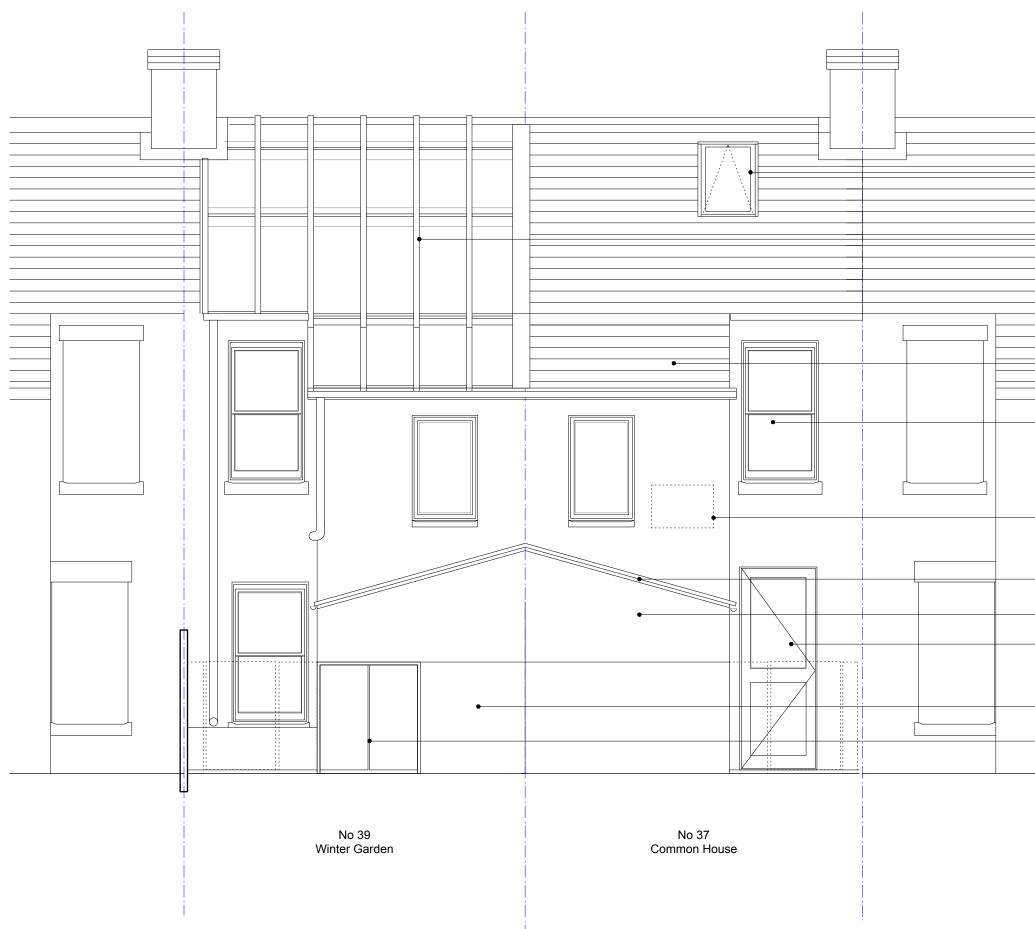

Double glazed units to patent glazing channels on new timber ratters

Replacement Slate roof

Indicative location of air source heat pump external unit

New timber rear extention

Render finish above boundary wall

Window opening enlarged to form new glazed door

Rebuilt brick boundary wall

Powder coated steel gates to bin store

| Revisions<br> -  Planning issue             | Date |
|---------------------------------------------|------|
| Planning                                    |      |
| Client                                      |      |
| CLT                                         |      |
| Project<br>Granby Winter Garden             |      |
| Drawing Title<br>Rear Elevation<br>Proposed |      |
| Drawing No                                  |      |
| 073_03_402 <sub>Rev</sub> -                 |      |
| Scale 1:50 @ A3                             |      |
| Drawn AEM Check                             |      |
| Date 10 March 2016                          |      |
| ASSEMBLE                                    |      |