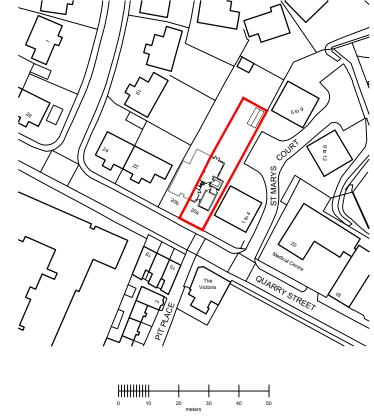

© Crown copyright 2016. Supplied by mapserve.co.uk a licensed Ordnance Survey partner number 10005314

 Ver
 Date
 Version Description
 DRN
 CHK

 Revisions:
 09/03/16
 Certificate of Lawfulness / BR Application
 AM
 DRB

Client Name : Mrs Sara As-Sultany

Project : 20A Quarry Street, Liverpool, L25 6HE

 Project
 :
 20A Quarry Street,

 Title
 :
 Site Location Plan

 Drawing No.
 :
 0706.03.01.01

 Scale
 :
 1:1250

 Date
 :
 07/03/16