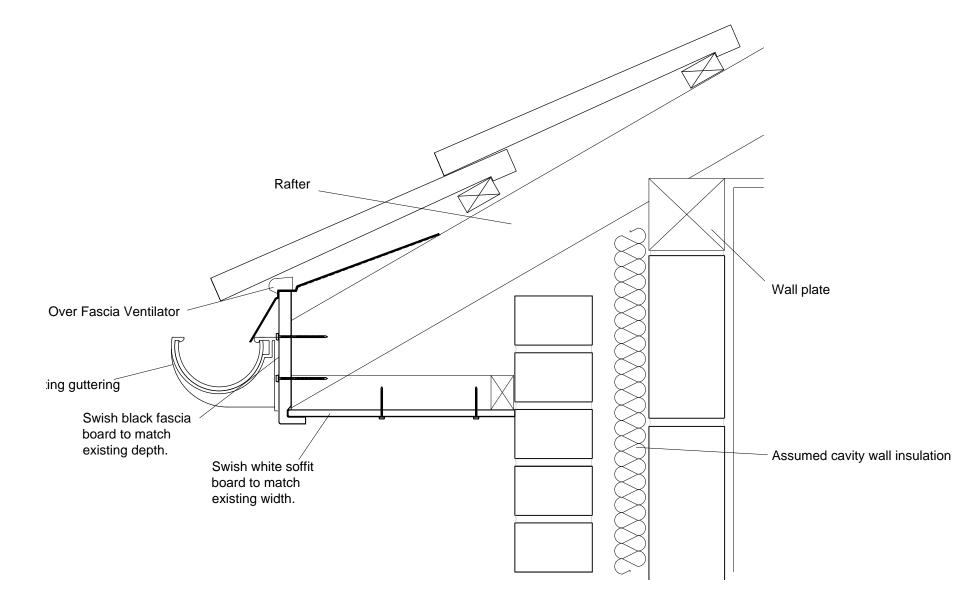

## 37a Salisbury Road, Aigburth, Liverpool

Nominal Eaves Detail Scale 1:5

This drawing to be read in conjunction with all other issued drawings and specifications.

All dimensions must be verified on site by the contractor before commencing work.

Do <u>not</u> Scale off this drawing. Refer to written dimensions only. All dimensions in millimetres unless otherwise stated. www.rowley-szilagy.com Walker Suite 1 Centrix @ Connect 24 Derby Road Liverpool L5 9PR

t: 0151 207 7801

| Rev                       | Date | Revisions                                         | Drawing Title<br>Nominal Eaves<br>Detail              |
|---------------------------|------|---------------------------------------------------|-------------------------------------------------------|
| Client.<br>Mr & Mrs Yates |      |                                                   | Scale 1:5 @ A3                                        |
| Aigburt                   |      | 7a Salisbury Road<br>Aigburth<br>Liverpool<br>L19 | Date Sep' 2015 Drawn by AC   Drg No. 000579 - 06 Rev. |