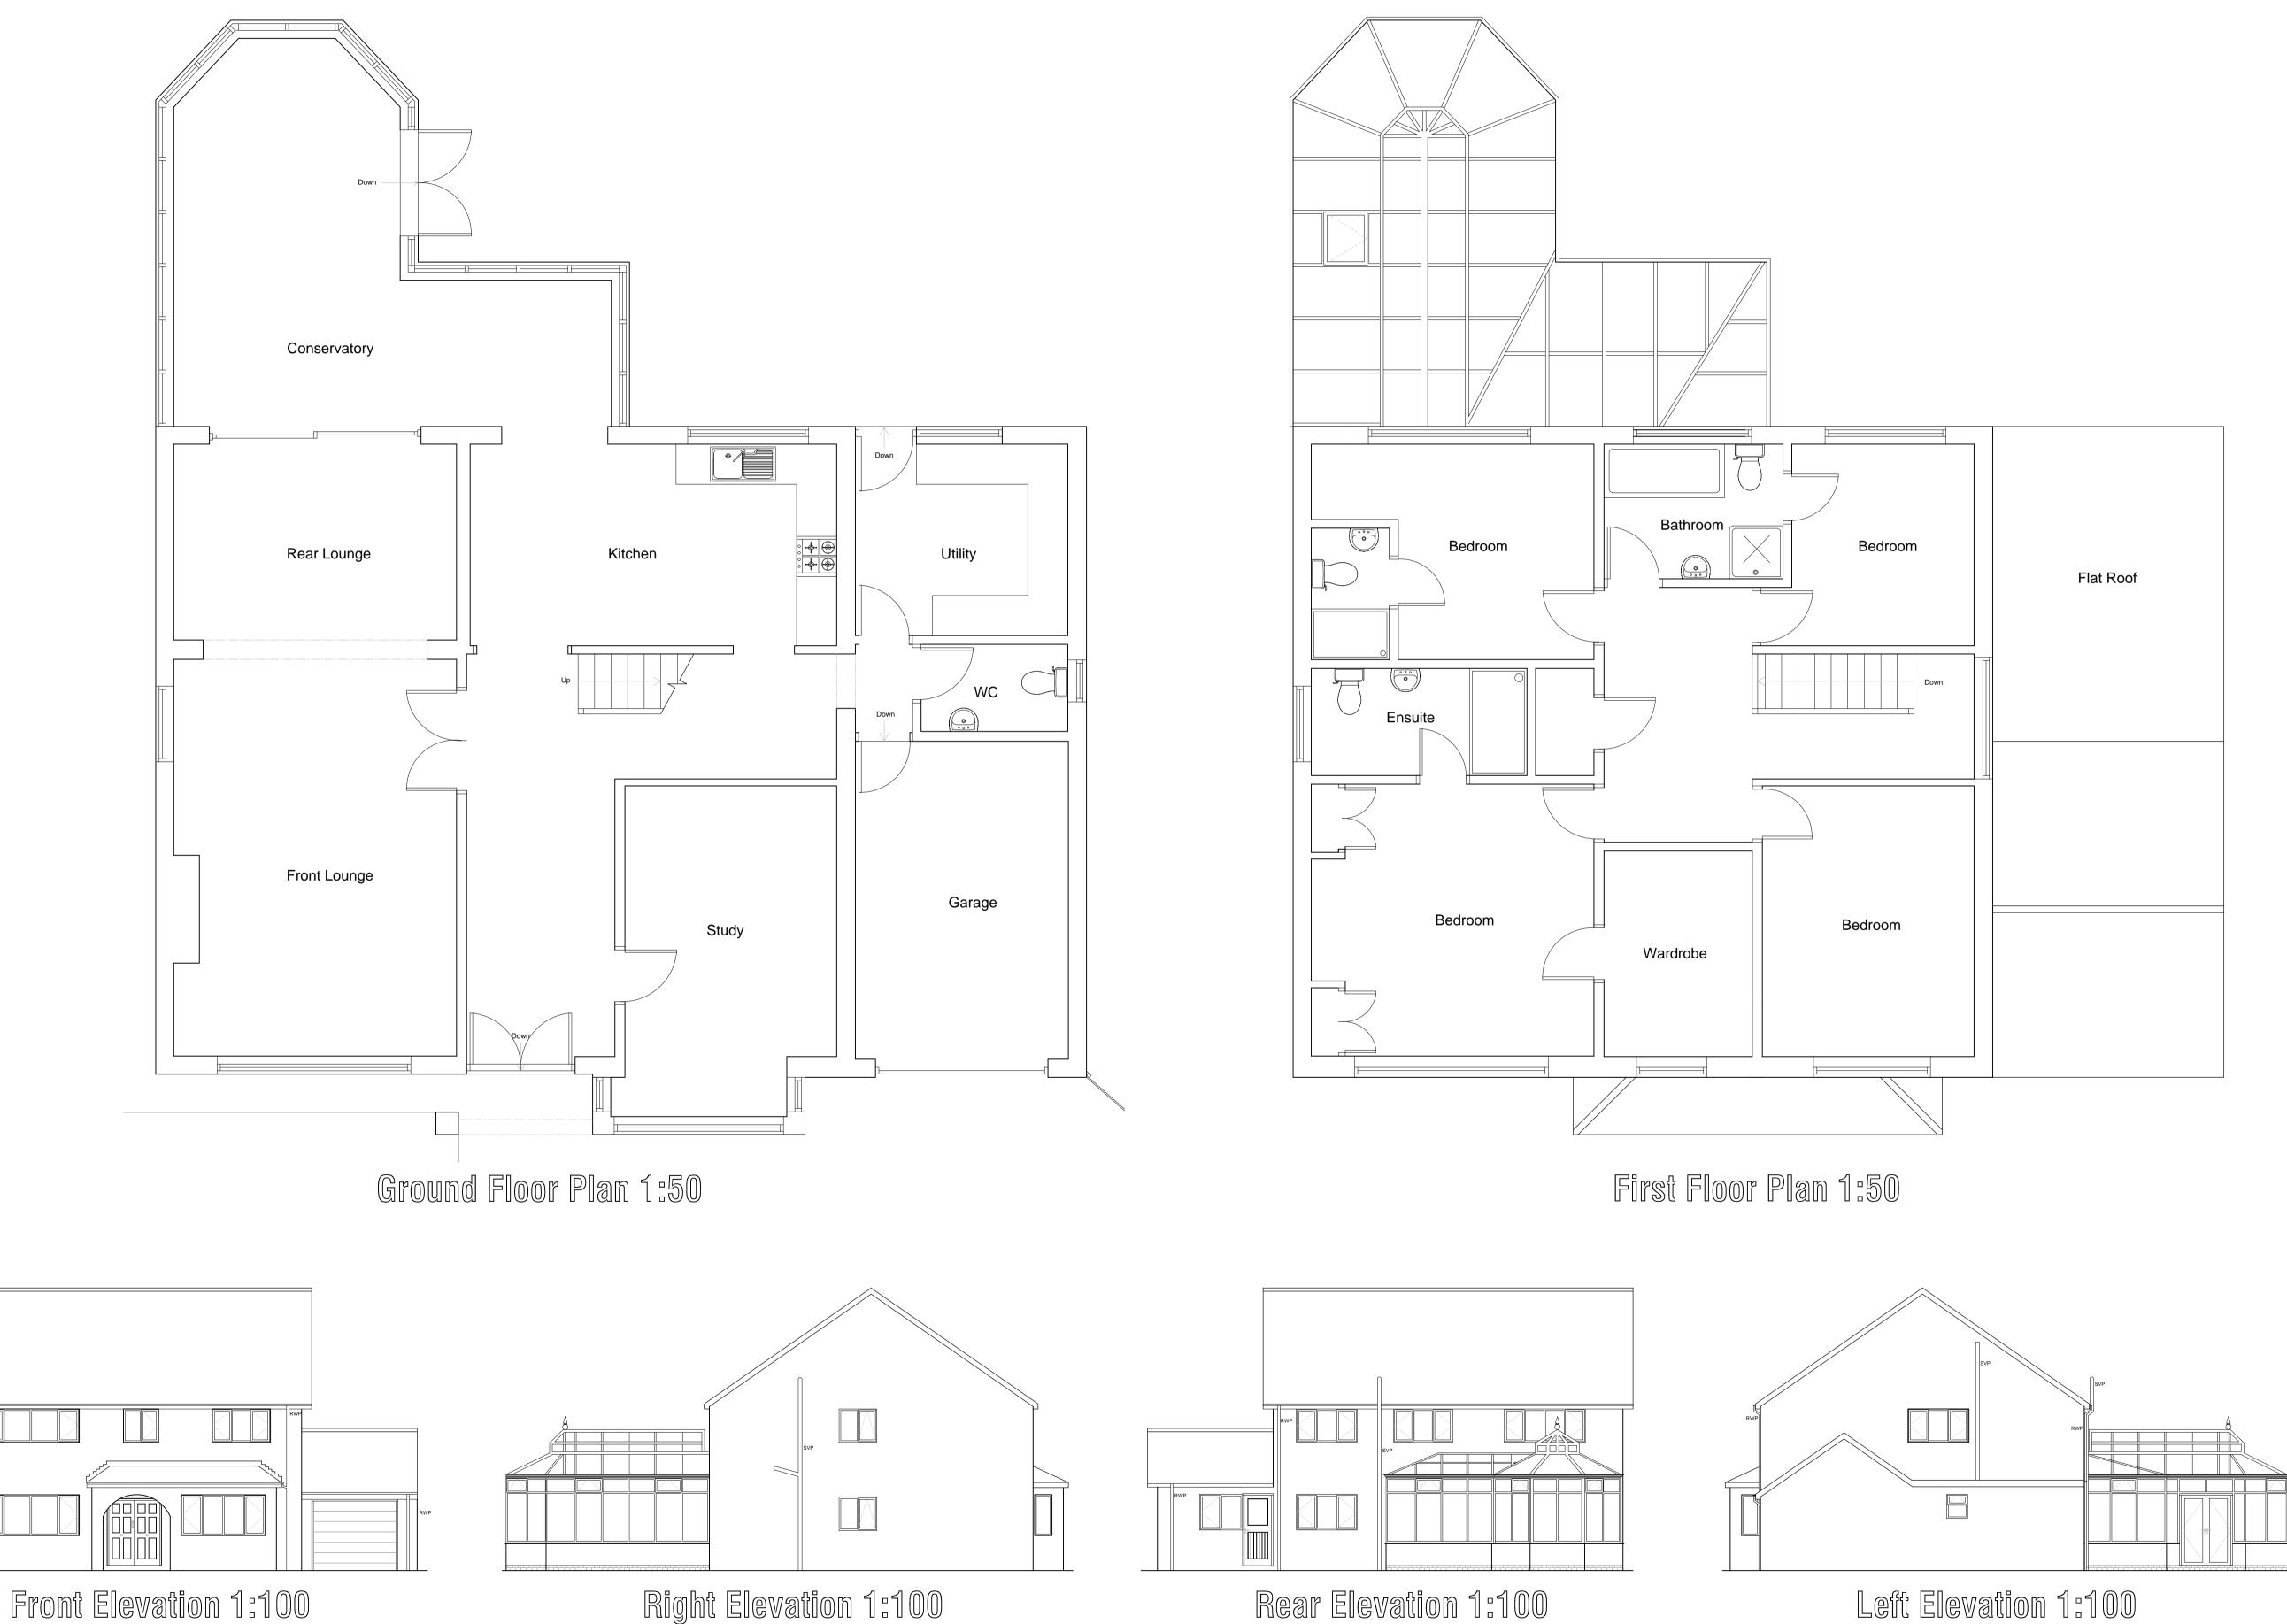

## 37a Salisbury Road, Aigburth, Liverpool

This drawing to be read in conjunction with all other issued drawings and specifications.

All dimensions must be verified on site by the contractor before commencing work.

Do <u>not</u> Scale off this drawing. Refer to written dimensions only. All dimensions in millimetres unless otherwise stated.

| Building Surveyors & Property Consultants                           |          |                                                                                                 |     |
|---------------------------------------------------------------------|----------|-------------------------------------------------------------------------------------------------|-----|
| www.rowley-szilagy.com                                              |          |                                                                                                 |     |
|                                                                     |          | Walker Suite 1<br>Centrix @ Connect<br>24 Derby Road<br>Liverpool<br>L5 9PR<br>t: 0151 207 7801 |     |
|                                                                     |          |                                                                                                 |     |
| Rev                                                                 | Date     | Revisions                                                                                       |     |
| Client<br>Mr and Mrs Yates                                          |          |                                                                                                 |     |
| Job Title<br>37a Salisbury Road<br>Aigburth<br>Liverpool<br>L19 OPH |          |                                                                                                 |     |
| Existing Plans<br>and Elevations                                    |          |                                                                                                 |     |
| Scale 1:50 & 1:100 @ A1                                             |          |                                                                                                 |     |
| Date                                                                | Sep'     | 2015 Drawn By                                                                                   | AC  |
| Drav                                                                | wing No. | 0579-01                                                                                         | Rev |