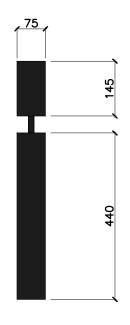

Proposed Side Elevation

Proposed Front Elevation

PPC aluminium blade non-illuminated sign. Construction: Aluminium Size: 580 x 440mm Fixed to timber post corner of unit with PPC aluminium square hollow section bracket. Exact fixing to be agreed with the Local Authority Conservation Officer.