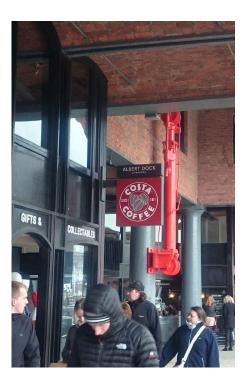

0 100 200 300 400 mm

Proposed Blade Signage Visualisation

Example of Similar Blade Sign along Colonnades

This drawing is not to be scaled. The contractor is requested to check a dimensions before the work is carried out. Any errors or discrepancie: should be reported as soon as they are discovered.