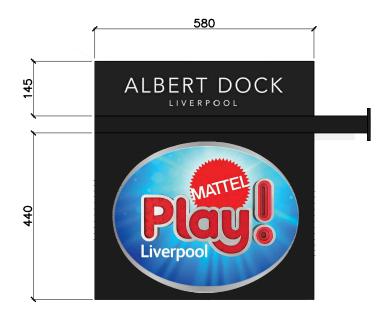

Proposed Side Elevation

Proposed Front Elevation

PPC aluminium blade non-illuminated sign. Construction: Aluminium Size: 580 x 440mm Fixed to timber post corner of unit with PPC aluminium square hollow section bracket. Exact fixing to be agreed with the Local Authority Conservation Officer.