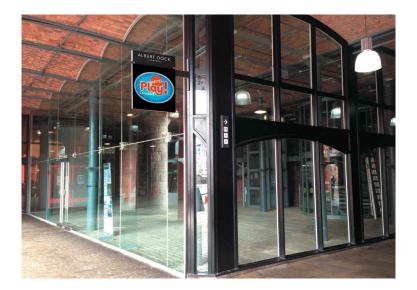

0 100 200 300 400 mm

Proposed Blade Signage Visualisation

Example of Similar Blade Sign along Colonnades

This drawing is not to be scaled. The contractor is requested to check a dimensions before the work is carried out. Any errors or discrepancie: should be reported as soon as they are discovered.