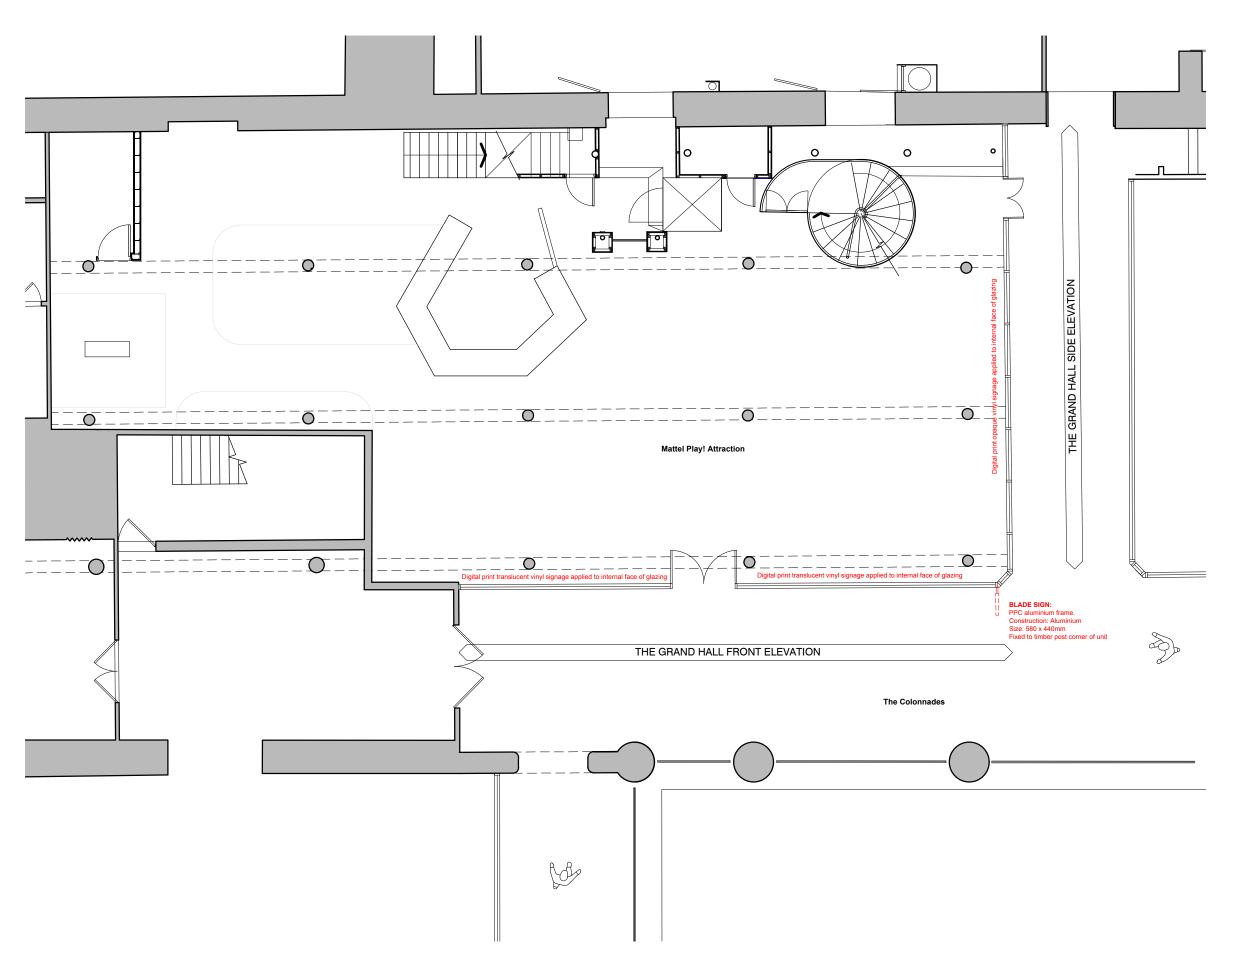

Signage Location Plan

0 1000 2000 3000 4000 mm

This drawing is not to be scaled. The contractor is requested to check a dimensions before the work is carried out. Any errors or discrepancies should be reported as soon as they are discovered.

Drawing T

Signage Location Plan

| Drawn | Job No      | Dwg No              | Rev                      |
|-------|-------------|---------------------|--------------------------|
| AM    |             |                     |                          |
| Scale | 053         | AD03                | _                        |
| 1:100 |             | 71200               |                          |
|       | AM<br>Scale | AM Scale <b>053</b> | AM Scale <b>053 AD03</b> |