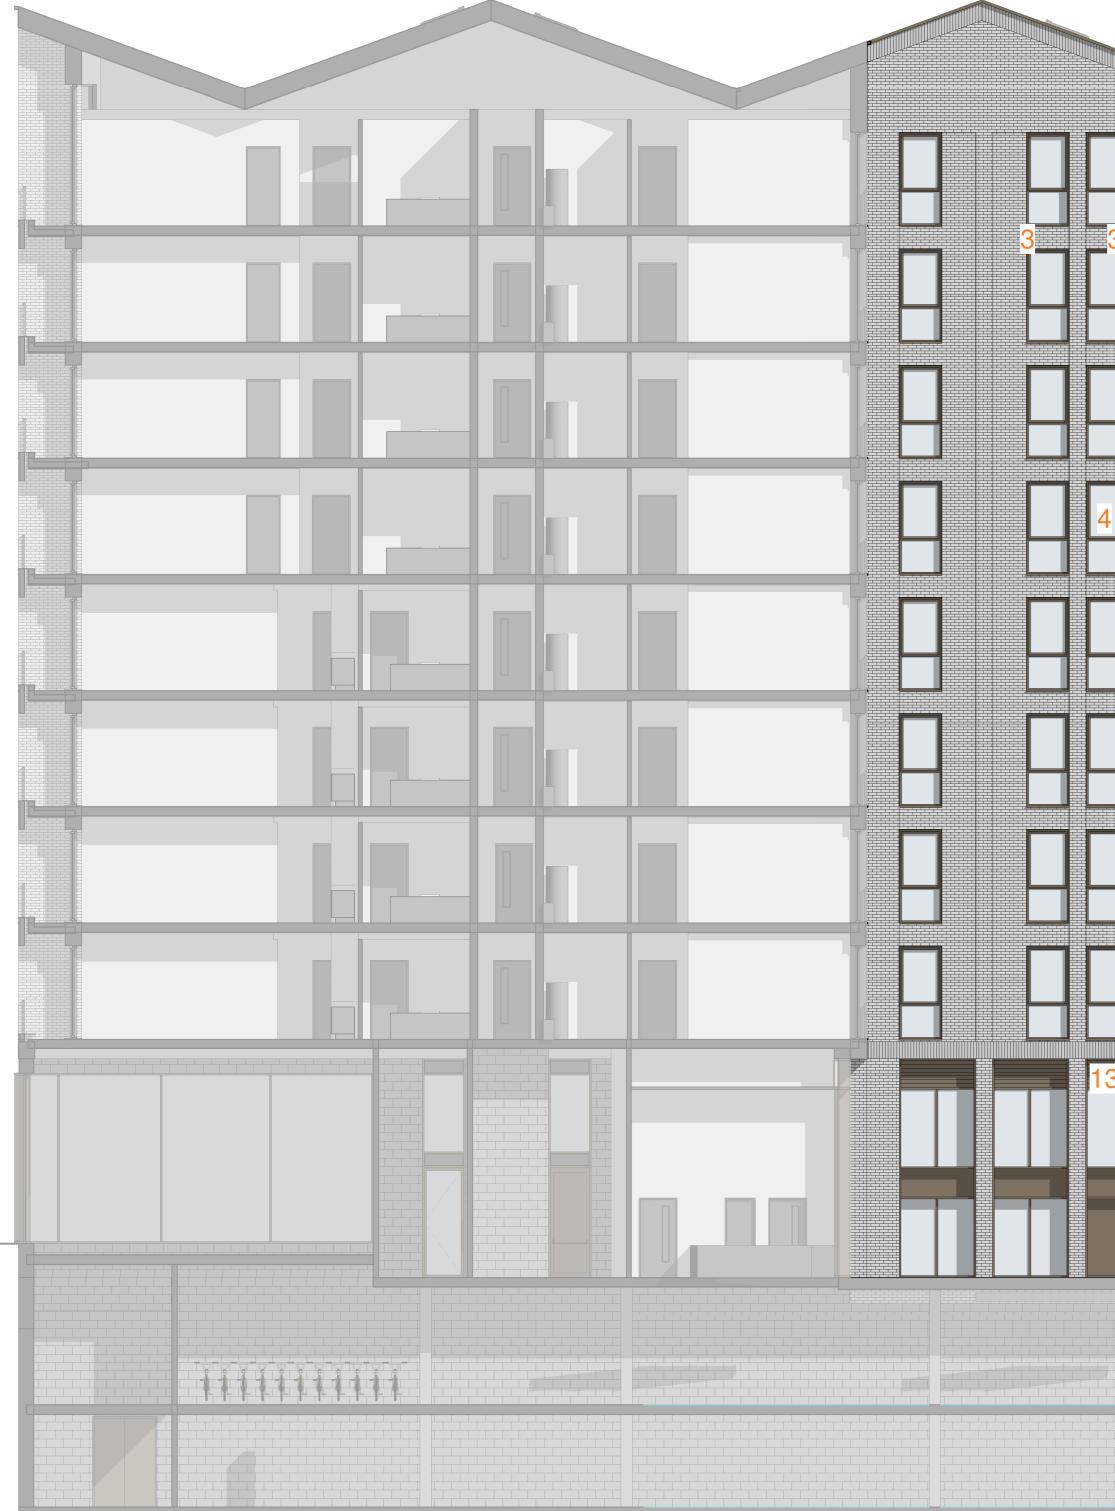

## Elevation Key

- **1.** Aluminium Cap profile with 40mm drip offset from the building facade. RAL colour to match windows and doors. 2. Facing Brick 01 (Upper) - Paler Brown 65mm brick with natural mortar with bucket handle joints to provide a slight colour contrast with the brick. Sample to be constructed for sign off by LPA, Client and Architect.
- **3.** Feature panels of brickwork below windows and balconies to be recessed by min 20mm.
- 4. Aluminium window frame (or curtain wall window). Frame to have thin 50mm profile to all mullion and transom sections. Opening windows to have thin 50mm profile frames or bonded glazing. All frames to be powder coated or anodised with light bronze metalic finish. Sample required for sign off by LPA, Client and Architect. **5.** Aluminium cill powder coated to match windows.
- Aluminium Capped Curtain walling. All to line in with windows above with infill panel at door head to hide door equipment. All frames to be powder coated or anodised light bronze metallic finish. Sample to be provided for sign off by LPA, Client and Architect.
  External Steel Doors colour to match windows (Some with Vent/Louvers in door and above door)
- 8. Feature aluminium cladding between parapet and window head. Aluminium Insulated Panel (ACM) with powder coated or anodised bronze metallic finish to match windows, 20mm Shadow gap to panel (Width and depth). Panels within brickwork to have a min. recess of 20mm to match the recessed brickwork panels. Sample panel to be constructed for sign off by LPA, Client and Architect. 9. External Galvanised Steel Balustrade with powder coated or anodised light bronze metallic finish to match windows. Sample to be approved by LPA, Client and
- Architect. **10.** Glass door with Aluminium Frame with colour to match window and curtain walling system. 11. Brick Banding - Two course stack bonded feature soldier course banding. Light grey/buff 65mm facing brick with 5mm Bucket Handle joints with natural mortar
- to slightly contrast with brick to match facing brick. **12.** Aluminium Balcony facia powder coated or anodised to match windows.
- **13.** Aluminium louvre within window frame (or curtain wall window) concealed services terminated at rear of louvre panel with insulated blanking panel elsewhere. Powder coated or anodised light bronze metallic finish to match windows. 14. Aluminium fascia band and soffit with light bronze powder coated or anodised finish to match windows.
- 15. Facing Brick 02 (Lower) Brown 65mm brick with natural mortar with bucket handle joints to provide a slight colour contrast with the brick. Sample panel to be constructed for sign off by LPA, Client and Architect.
- **16.** Stone steps to entrance with integrated ramp for access, buff in colour. Courtyard Facing Brick 03 (courtyard elevations) - Light grey/white 65mm brick with natural mortar with bucket handle joints to provide slight colour contrast with brick. Sample panel to be constructed for sign off by LPA, Client and Architect.
   Steel electronic vehicle gate. Powder coated or anodised light bronze metallic finish to match windows.
   Full height aluminium balcony screen powder coated or anodised light bronze to match windows.

- 22. Aluminium spandrel panel with light bronze powder coated or anodised finish to match windows. Sample panel required for LPA, Client and Architect sign off.
- \*ALL RAL (COLOURS) & MATERIALS TBC BY CLIENT AND APPROVED BY PLANNING

## Courtyard Long Elevation 3

| ļ  |   |    |    |
|----|---|----|----|
| 0m | 5 | 10 | 20 |

|   | 1 | 11 | 17 |   |   |  |  |  |
|---|---|----|----|---|---|--|--|--|
|   |   |    |    |   |   |  |  |  |
| 3 | 3 | 3  | 3  | 3 |   |  |  |  |
|   |   |    |    |   |   |  |  |  |
| 1 |   |    |    |   | 4 |  |  |  |
|   |   |    |    |   |   |  |  |  |
|   |   |    |    |   |   |  |  |  |
|   |   |    |    |   |   |  |  |  |
|   |   |    |    |   |   |  |  |  |
|   |   |    |    |   |   |  |  |  |
|   |   |    |    |   |   |  |  |  |
|   |   |    |    |   |   |  |  |  |