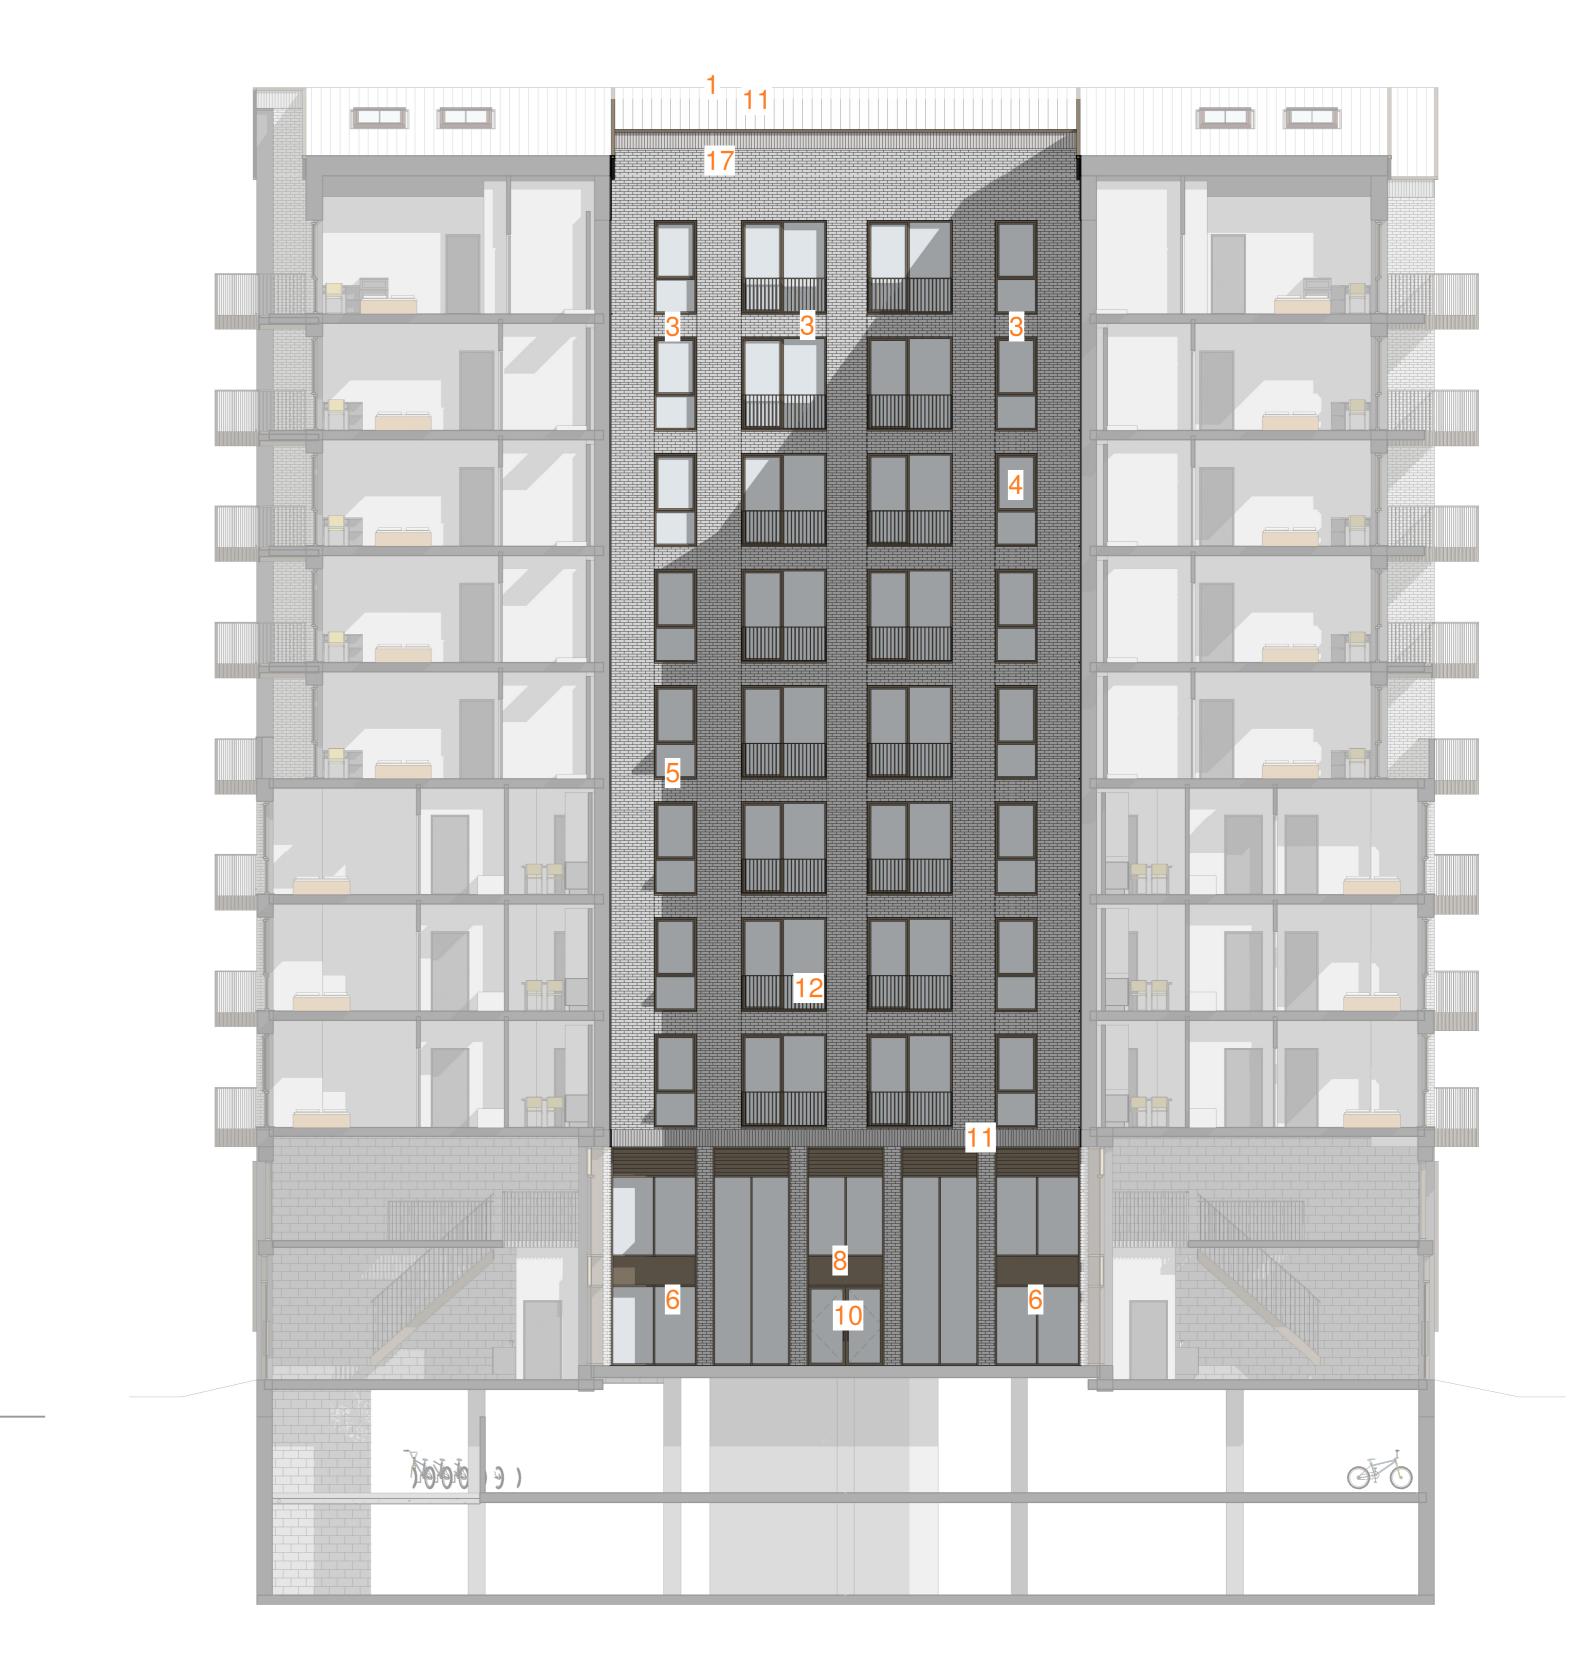

## Elevation Key

- **1.** Aluminium Cap profile with 40mm drip offset from the building facade. RAL colour to match windows and doors. 2. Facing Brick 01 (Upper) - Paler Brown 65mm brick with natural mortar with bucket handle joints to provide a slight colour contrast with the brick. Sample to be constructed for sign off by LPA, Client and Architect.
- **3.** Feature panels of brickwork below windows and balconies to be recessed by min 20mm.
- 4. Aluminium window frame (or curtain wall window). Frame to have thin 50mm profile to all mullion and transom sections. Opening windows to have thin 50mm profile frames or bonded glazing. All frames to be powder coated or anodised with light bronze metalic finish. Sample required for sign off by LPA, Client and Architect. **5.** Aluminium cill powder coated to match windows.
- Aluminium Capped Curtain walling. All to line in with windows above with infill panel at door head to hide door equipment. All frames to be powder coated or anodised light bronze metallic finish. Sample to be provided for sign off by LPA, Client and Architect.
  External Steel Doors colour to match windows (Some with Vent/Louvers in door and above door)
- 8. Feature aluminium cladding between parapet and window head. Aluminium Insulated Panel (ACM) with powder coated or anodised bronze metallic finish to match windows, 20mm Shadow gap to panel (Width and depth). Panels within brickwork to have a min. recess of 20mm to match the recessed brickwork panels. Sample panel to be constructed for sign off by LPA, Client and Architect. 9. External Galvanised Steel Balustrade with powder coated or anodised light bronze metallic finish to match windows. Sample to be approved by LPA, Client and
- Architect. **10.** Glass door with Aluminium Frame with colour to match window and curtain walling system. 11. Brick Banding - Two course stack bonded feature soldier course banding. Light grey/buff 65mm facing brick with 5mm Bucket Handle joints with natural mortar
- to slightly contrast with brick to match facing brick. **12.** Aluminium Balcony facia powder coated or anodised to match windows.
- **13.** Aluminium louvre within window frame (or curtain wall window) concealed services terminated at rear of louvre panel with insulated blanking panel elsewhere. Powder coated or anodised light bronze metallic finish to match windows. 14. Aluminium fascia band and soffit with light bronze powder coated or anodised finish to match windows.
- 15. Facing Brick 02 (Lower) Brown 65mm brick with natural mortar with bucket handle joints to provide a slight colour contrast with the brick. Sample panel to be constructed for sign off by LPA, Client and Architect.
- **16.** Stone steps to entrance with integrated ramp for access, buff in colour. Courtyard Facing Brick 03 (courtyard elevations) - Light grey/white 65mm brick with natural mortar with bucket handle joints to provide slight colour contrast with brick. Sample panel to be constructed for sign off by LPA, Client and Architect.
   Steel electronic vehicle gate. Powder coated or anodised light bronze metallic finish to match windows.
   Full height aluminium balcony screen powder coated or anodised light bronze to match windows.

- 22. Aluminium spandrel panel with light bronze powder coated or anodised finish to match windows. Sample panel required for LPA, Client and Architect sign off.
- \*ALL RAL (COLOURS) & MATERIALS TBC BY CLIENT AND APPROVED BY PLANNING

## Courtyard Long Elevation 3

| ļ  |   |    |    |
|----|---|----|----|
| 0m | 5 | 10 | 20 |

|   | 1 | 11 | 17 |   |   |  |  |  |
|---|---|----|----|---|---|--|--|--|
|   |   |    |    |   |   |  |  |  |
| 3 | 3 | 3  | 3  | 3 |   |  |  |  |
|   |   |    |    |   |   |  |  |  |
| 1 |   |    |    |   | 4 |  |  |  |
|   |   |    |    |   |   |  |  |  |
|   |   |    |    |   |   |  |  |  |
|   |   |    |    |   |   |  |  |  |
|   |   |    |    |   |   |  |  |  |
|   |   |    |    |   |   |  |  |  |
|   |   |    |    |   |   |  |  |  |
|   |   |    |    |   |   |  |  |  |

## Courtyard Short Elevation 4

 Rev.
 Description
 Date

 A
 2No. 1-bed aparmtents omitted for 1no. 2-Bed to courtyard. Projecting and recessed balconies to courtyard omitted for juliet balconies.
 03.02.201