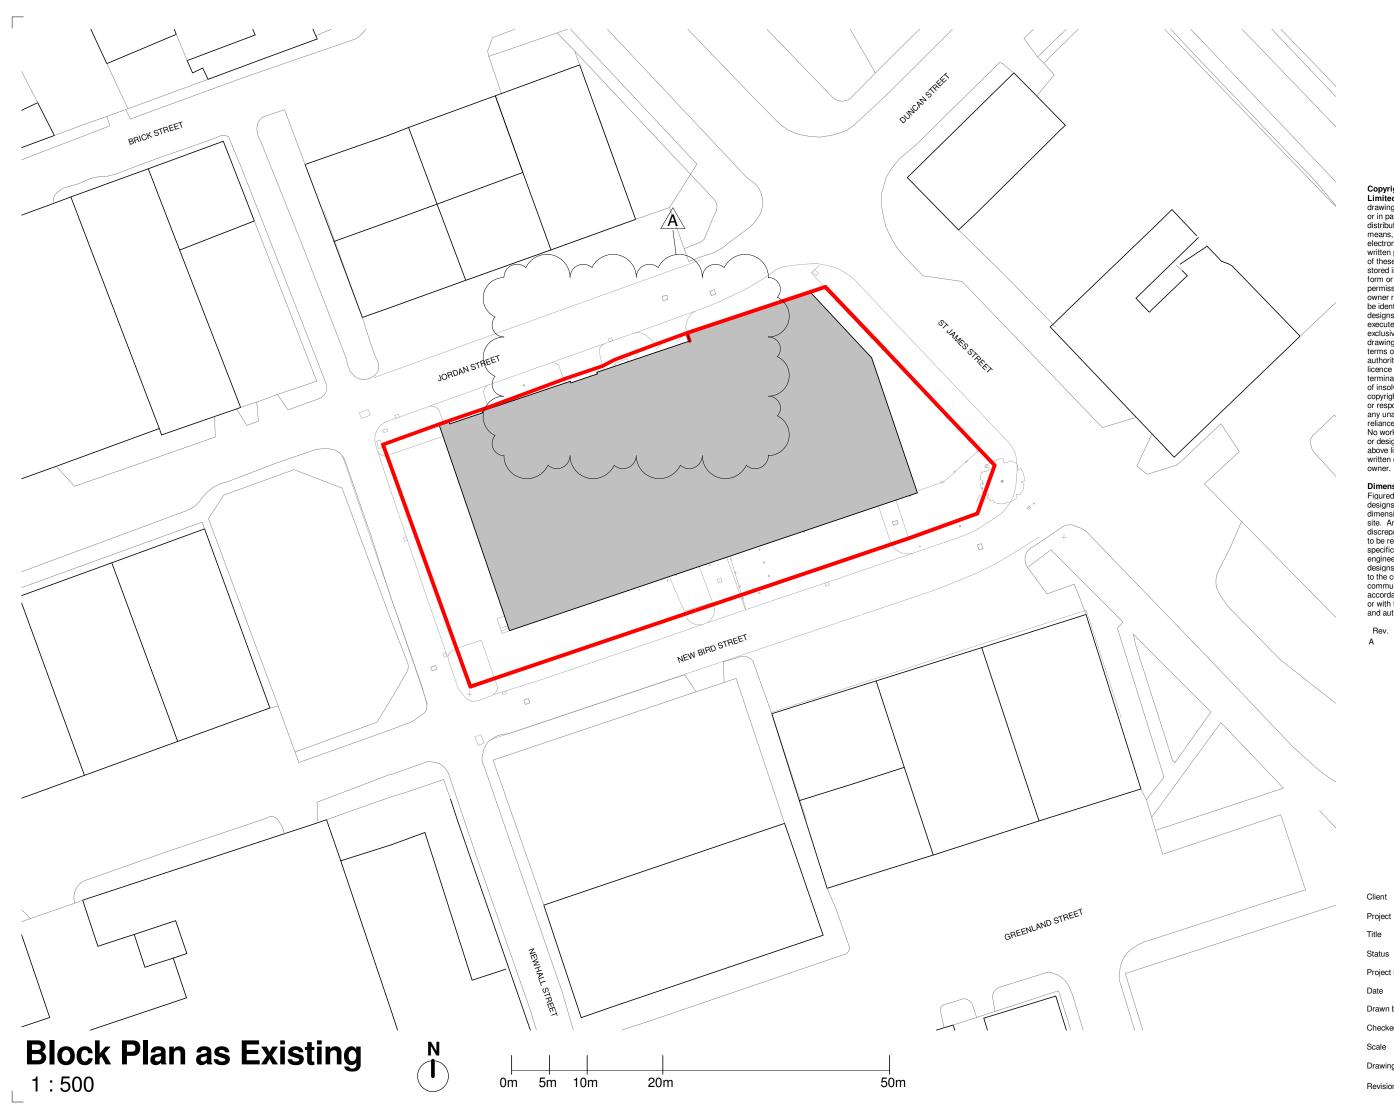

Description Red Line ameded 03.02.201

New Bird Street Block Plan as Existing Project number Issue Date Drawn by Checked by Checker 1:500@A3 0294\_02\_002 Drawing No.