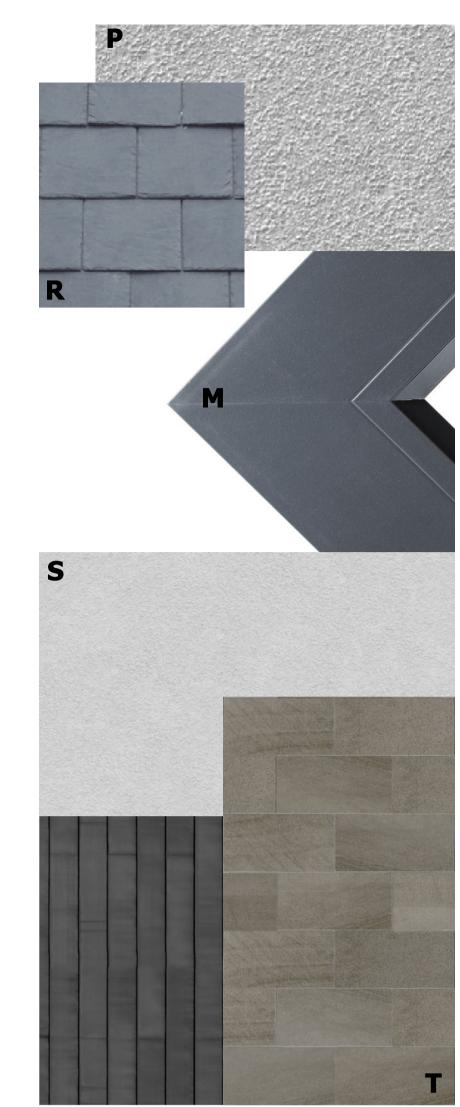

#### D. orangery house

- K re-furbished existing brick wall
   L red sandstone walling
   M dark grey aluminium window frames
   N grey zinc standing seam roof

### E. Greek lodge

- grey zinc standing seam roof
   dark grey aluminium window frames
   refurbished stucco render
   slate roof

- s through coloured render (off white)
  I light grey natural stone wall panels

#### A. apartment link building

M dark grey aluminium window framesS through coloured render (off white)

client **job no.** 0201 **drawing no.** al(05)212 drawing title drawing created October 2015 drawing rev