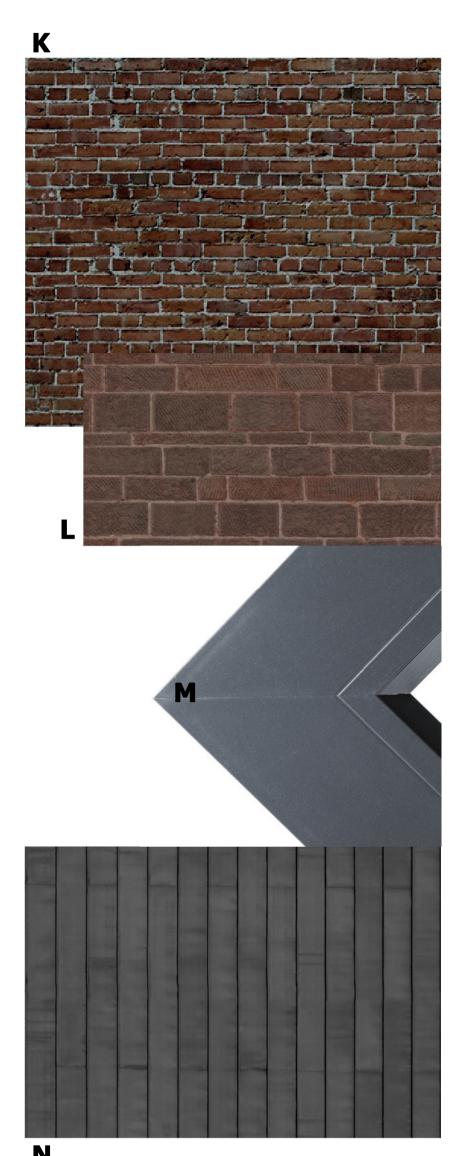

#### D. orangery house

- K re-furbished existing brick wall
   L red sandstone walling
   M dark grey aluminium window frames
   N grey zinc standing seam roof