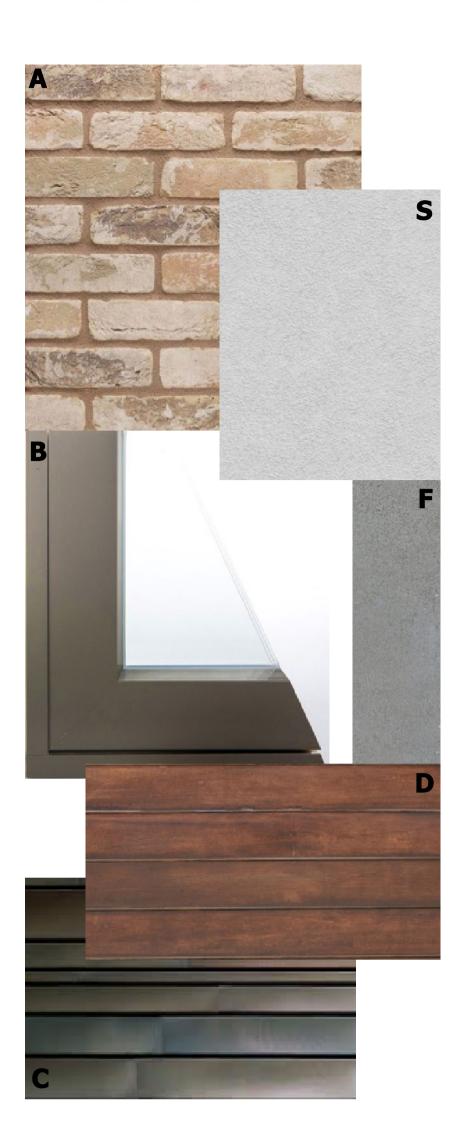

## B. attached villas

- A buff multi brickwork
   B bronze colour aluminium window frames
   C bronze colour standing seam cladding

- stained timber
   pre-cast light grey concrete panel
   through coloured render (off white)