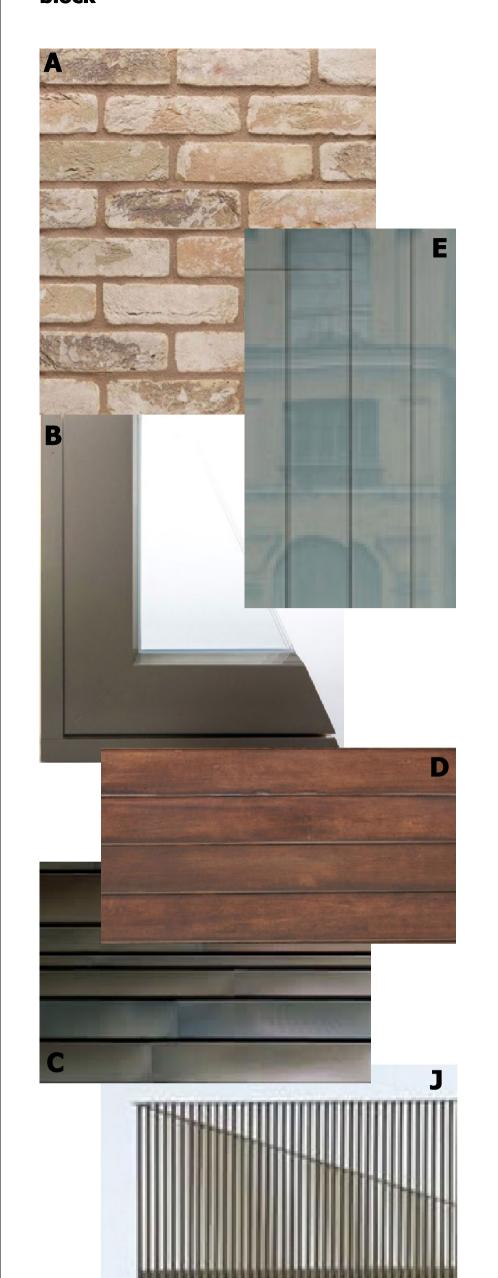

# A. new apartment block

- A buff multi brickwork
   B bronze colour aluminium window frames
- C bronze colour standing seam claddingD stained timber (balcony linings) glazed spandrel panel (ceramalite)bronze colour metal ballustrade