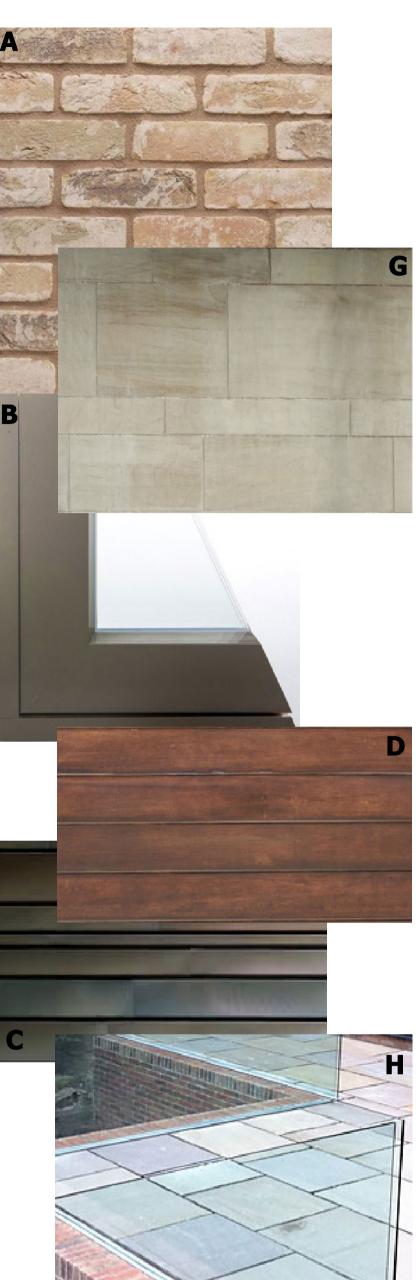

#### C. detached villas

- A buff multi brickwork
   B bronze colour aluminium window frames
   C bronze colour standing seam cladding
- D stained timber
  G buff ashlar stone walling
  H glass balustrade