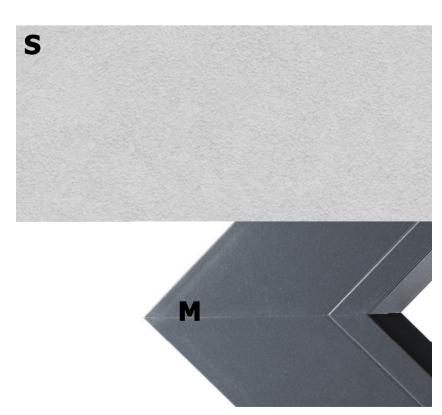

#### A. apartment link building

M dark grey aluminium window framesS through coloured render (off white)

client **job no.** 0201 **drawing no.** al(05)212 drawing title drawing created October 2015 drawing rev