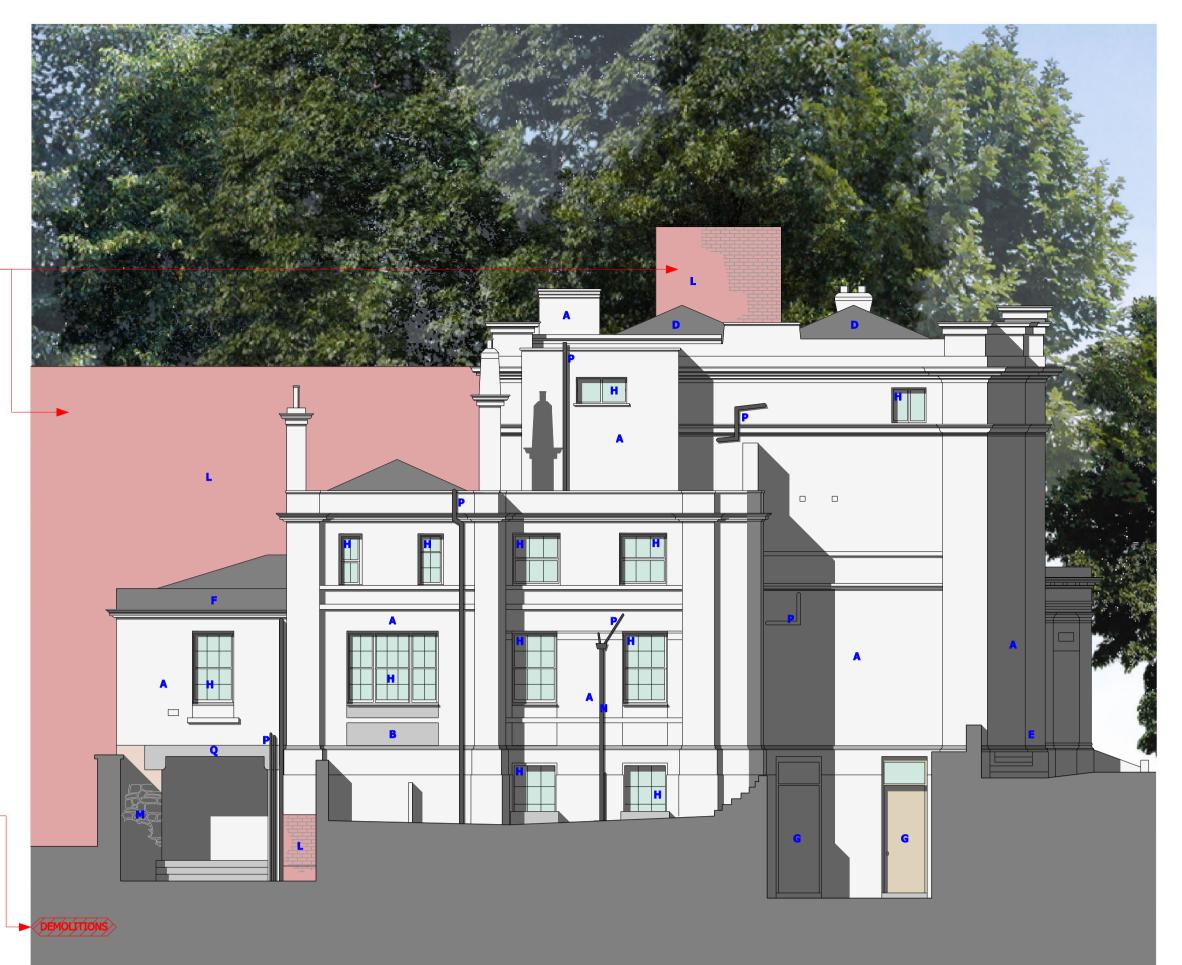

Existing Elevation NW (1:100)

bridge architects

evision notes

-ground floor extension demolished - porch and canopy demolished

project client job no. 0201

Knolle Park St Gabriels (Liverpool) Ltd drawing no. al(05)103

drawing title drawing scale drawing created drawing rev

Knolle House - Existing Elevations 1:100 @ A1; 1:200 @ A3 August 2015 -

FOR: PLANNING

bridge architects

Do not scale from this drawing - use figured dimensions only. This design and drawing is the copyright of bridge architects lid and may not be reproduced in any form without prior written consent. Issue of the drawing does not impart any real or implied copyright licence.