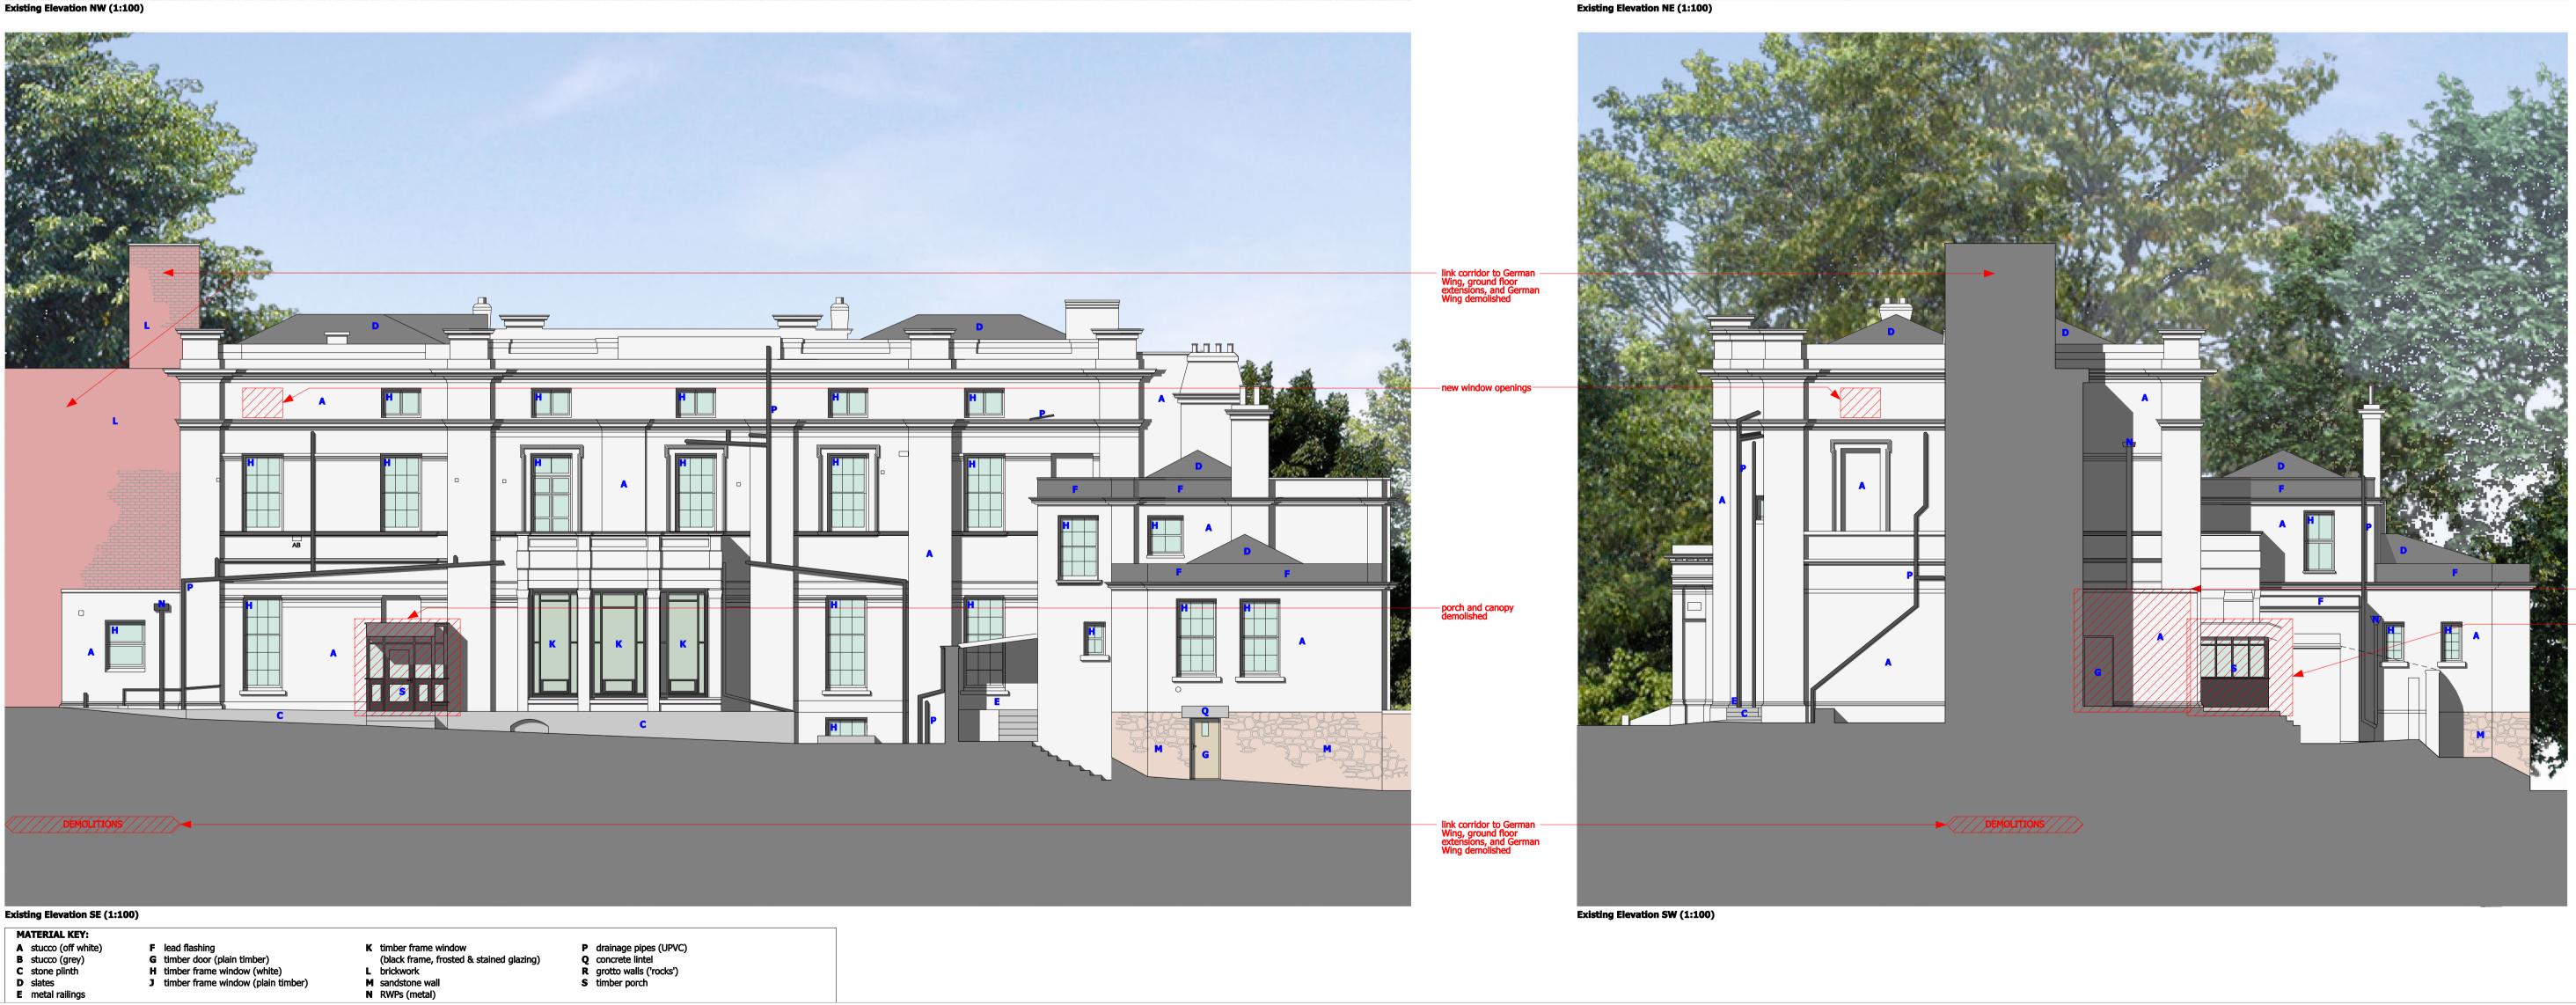

Existing Elevation NW (1:100)

bridge architects

evision notes

-ground floor extension demolished - porch and canopy demolished

project client job no. 0201

Knolle Park St Gabriels (Liverpool) Ltd drawing no. al(05)103

drawing title drawing scale drawing created drawing rev

Knolle House - Existing Elevations 1:100 @ A1; 1:200 @ A3 August 2015 -

FOR: PLANNING

bridge architects

Do not scale from this drawing - use figured dimensions only. This design and drawing is the copyright of bridge architects lid and may not be reproduced in any form without prior written consent. Issue of the drawing does not impart any real or implied copyright licence.