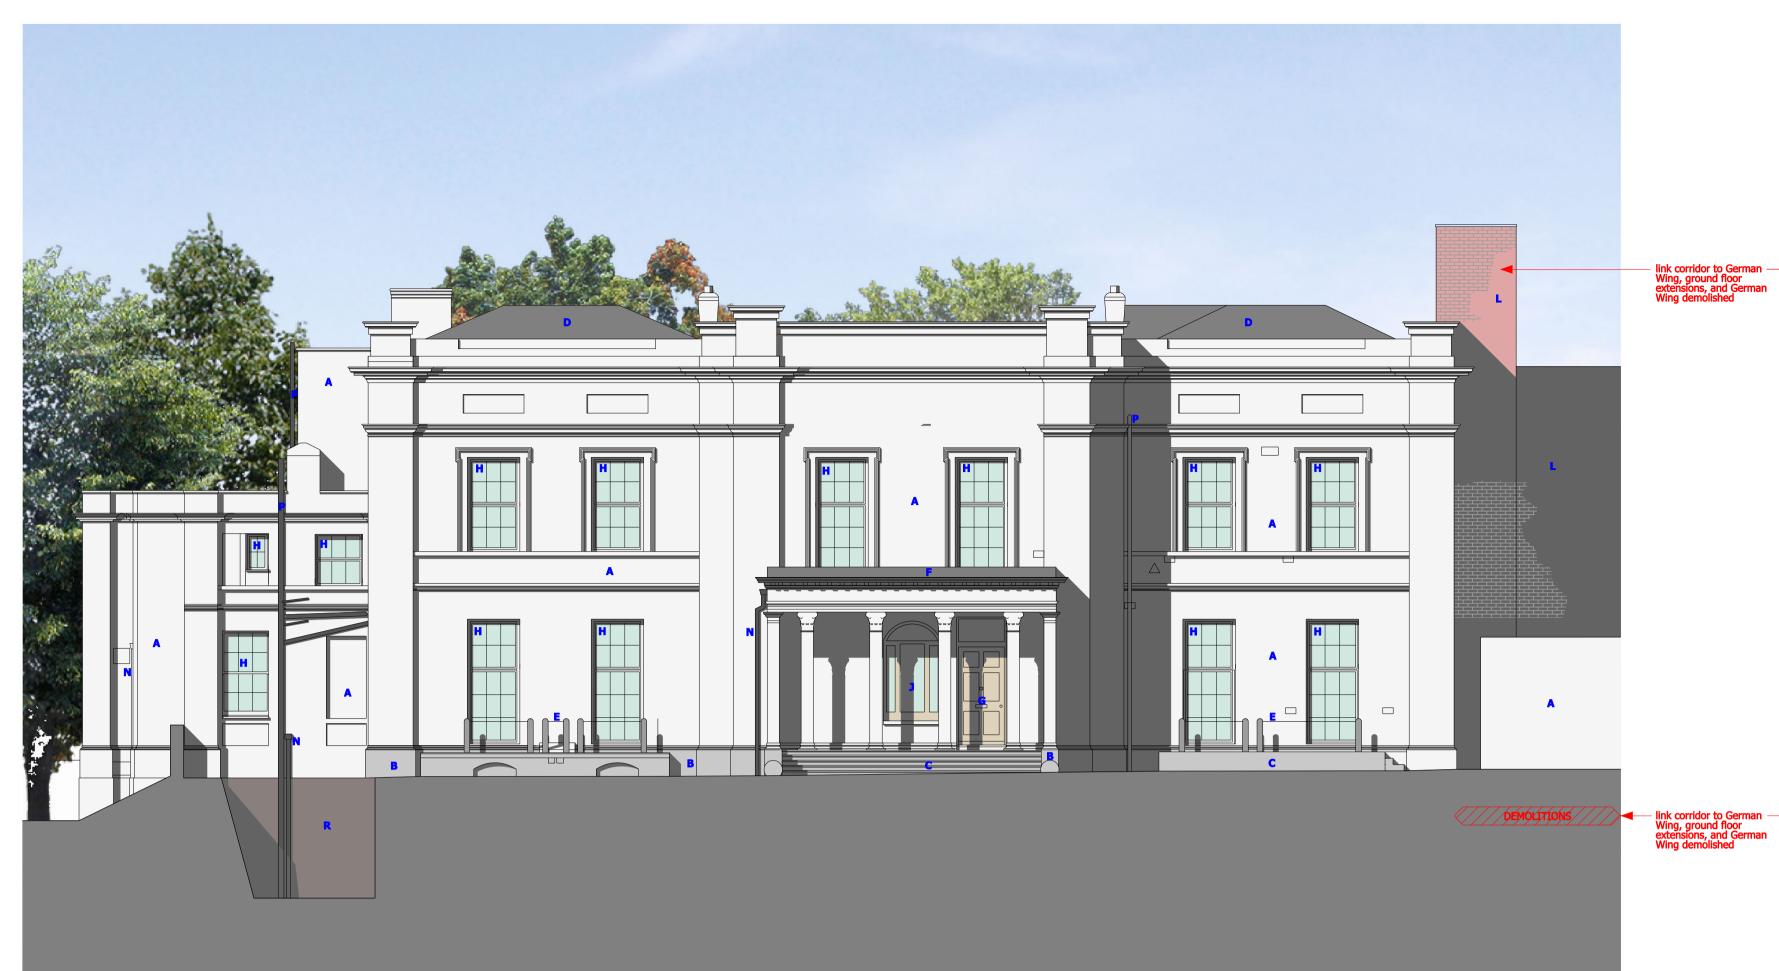

Existing Elevation NW (1:100)

bridge architects

evision notes

-ground floor extension demolished - porch and canopy demolished

project client job no. 0201

Knolle Park St Gabriels (Liverpool) Ltd drawing no. al(05)103

drawing title drawing scale drawing created drawing rev

Knolle House - Existing Elevations 1:100 @ A1; 1:200 @ A3 August 2015 -

FOR: PLANNING

bridge architects

Do not scale from this drawing - use figured dimensions only. This design and drawing is the copyright of bridge architects lid and may not be reproduced in any form without prior written consent. Issue of the drawing does not impart any real or implied copyright licence.