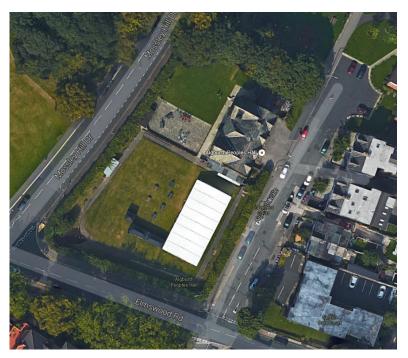

The illustrations and google map images below show where the Marquee was sited in April 2014 which sparked some complaints as it was located on the green near the Sefton Park Flats. The configuration was a 12mx30m Marquee.