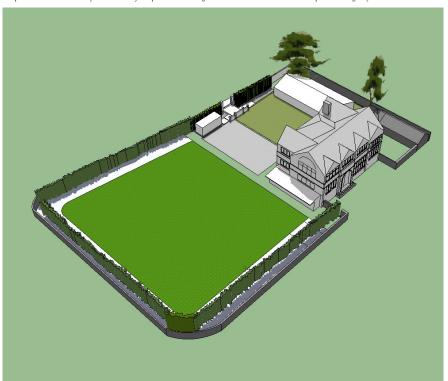

The illustration below shows the new location for the Marquee at the back of the building away from Aigburth Vale/Sefton Park Court residents. We have had the Marquee here for 5 years before we moved it in April 2014. It was here for 5 years without any complaint. There configuration is smaller here too with the Marquee size being only 12mx21m

The illustration below indicates the approximate view as seen from Sefton Park Court Flats with the Marquee located at the back of the building in the proposed location. The Marquee is completely masked by Aigburth Peoples Hall and is away from residential flats – instead is closer to Sefton Park