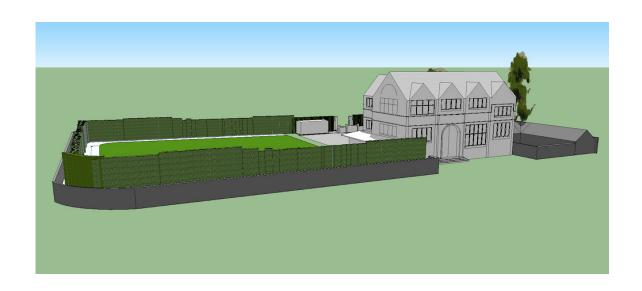

The illustration below indicates the approximate view as seen from Sefton Park Court Flats with the Marquee located at the back of the building in the proposed location. The Marquee is completely masked by Aigburth Peoples Hall and is away from residential flats – instead is closer to Sefton Park