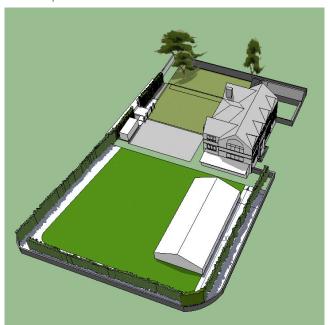

The illustration below shows the new location for the Marquee at the back of the building away from Aigburth Vale/Sefton Park Court residents. We have had the Marquee here for 5 years before we moved it in April 2014. It was here for 5 years without any complaint. There configuration is smaller here too with the Marquee size being only 12mx21m

The illustration below indicates the approximate view as seen from Sefton Park Court Flats with the Marquee located at the back of the building in the proposed location. The Marquee is completely masked by Aigburth Peoples Hall and is away from residential flats – instead is closer to Sefton Park