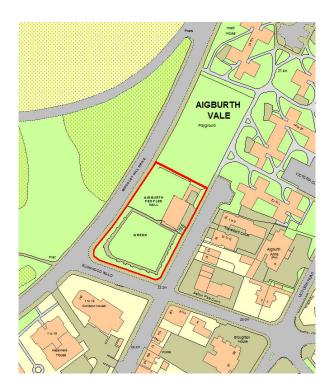

The illustrations and google map images below show where the Marquee was sited in April 2014 which sparked some complaints as it was located on the green near the Sefton Park Flats. The configuration was a 12mx30m Marquee.