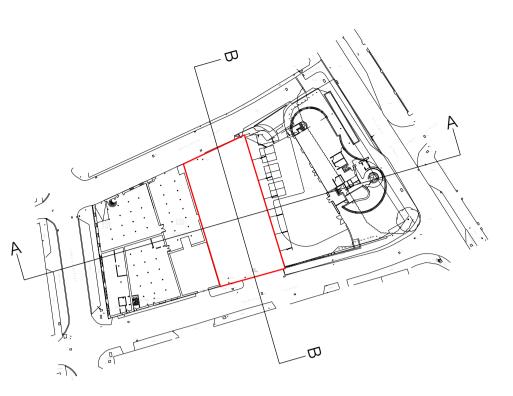

Proposed Site Section A-A

NORFOLK STREET WATKINSON STREET



# Proposed Site Section B-B

This drawing, the works & concepts depicted are copyright & may not be reproduced or made use of, either directly or indirectly without the express written consent of the Architect.

Do not scale from this drawing.
All heights, levels, sizes & dimensions to be checked on site before any work is put in hand.
COPYRIGHT OF THIS DRAWING BELONGS SOLELY TO NS ARCHITECTS LTD.



# Site Plan Legend

1:1250

### NOTE:

This set of drawings are detailed sufficiently to satisfy a Planning or Building Regulations submission. No Liability is accepted for any loss or any sort of additional expense incurred consequent on any failure, real or alleged of the drawings to meet the requirements of any body statutory or otherwise. The layout and Spec of this drawing is a guide as to what may be required to satisfy a Planning or Building regulation Submission. This does not imply that this is the only acceptable way of achieving Planning or Building Regs Consent. No liability is accepted for loss or expense incurred consequent of any variation to the layout specification that may be required as a result of offsite or onsite conditions, availability of marital custom and practi