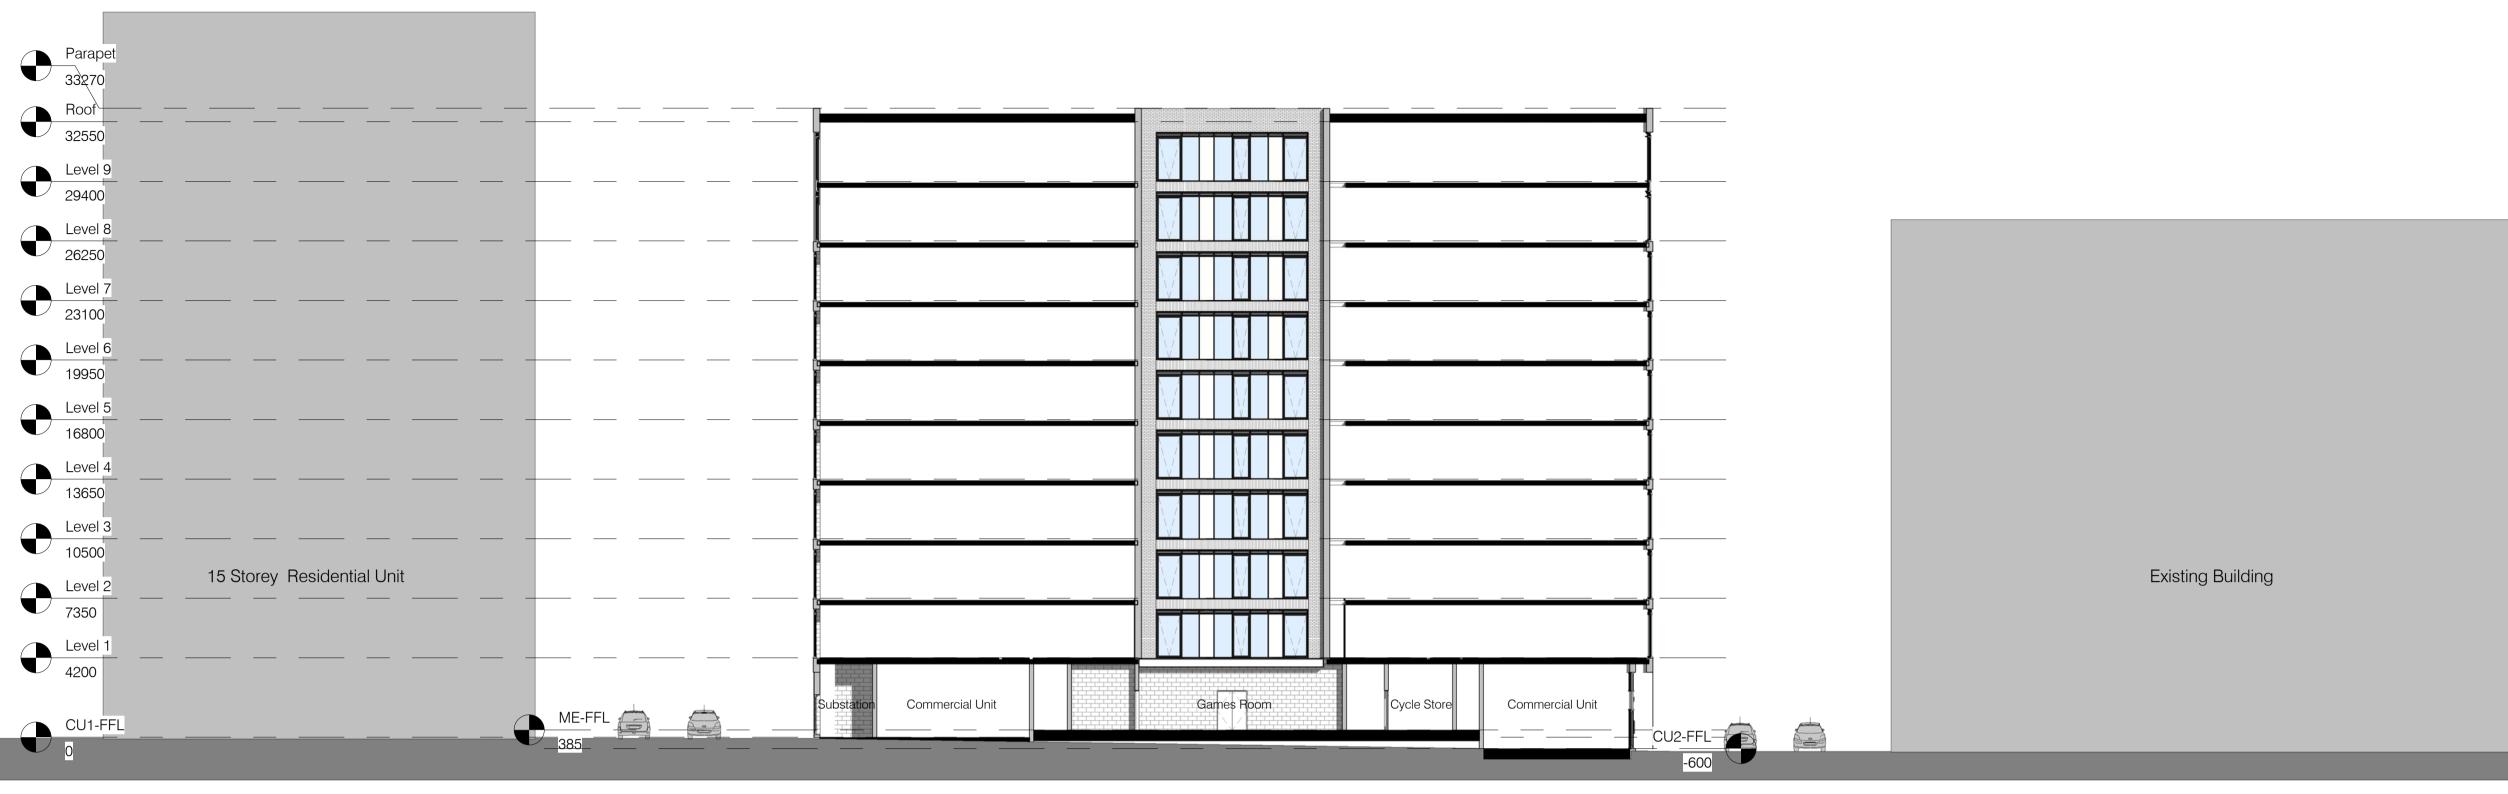

Proposed Site Section A-A

NORFOLK STREET WATKINSON STREET



# Proposed Site Section B-B

This drawing, the works & concepts depicted are copyright & may not be reproduced or made use of, either directly or indirectly without the express written consent of the Architect.

Do not scale from this drawing.
All heights, levels, sizes & dimensions to be checked on site before any work is put in hand.
COPYRIGHT OF THIS DRAWING BELONGS SOLELY TO NS ARCHITECTS LTD.



# Site Plan Legend

1:1250

### NOTE:

This set of drawings are detailed sufficiently to satisfy a Planning or Building Regulations submission. No Liability is accepted for any loss or any sort of additional expense incurred consequent on any failure, real or alleged of the drawings to meet the requirements of any body statutory o