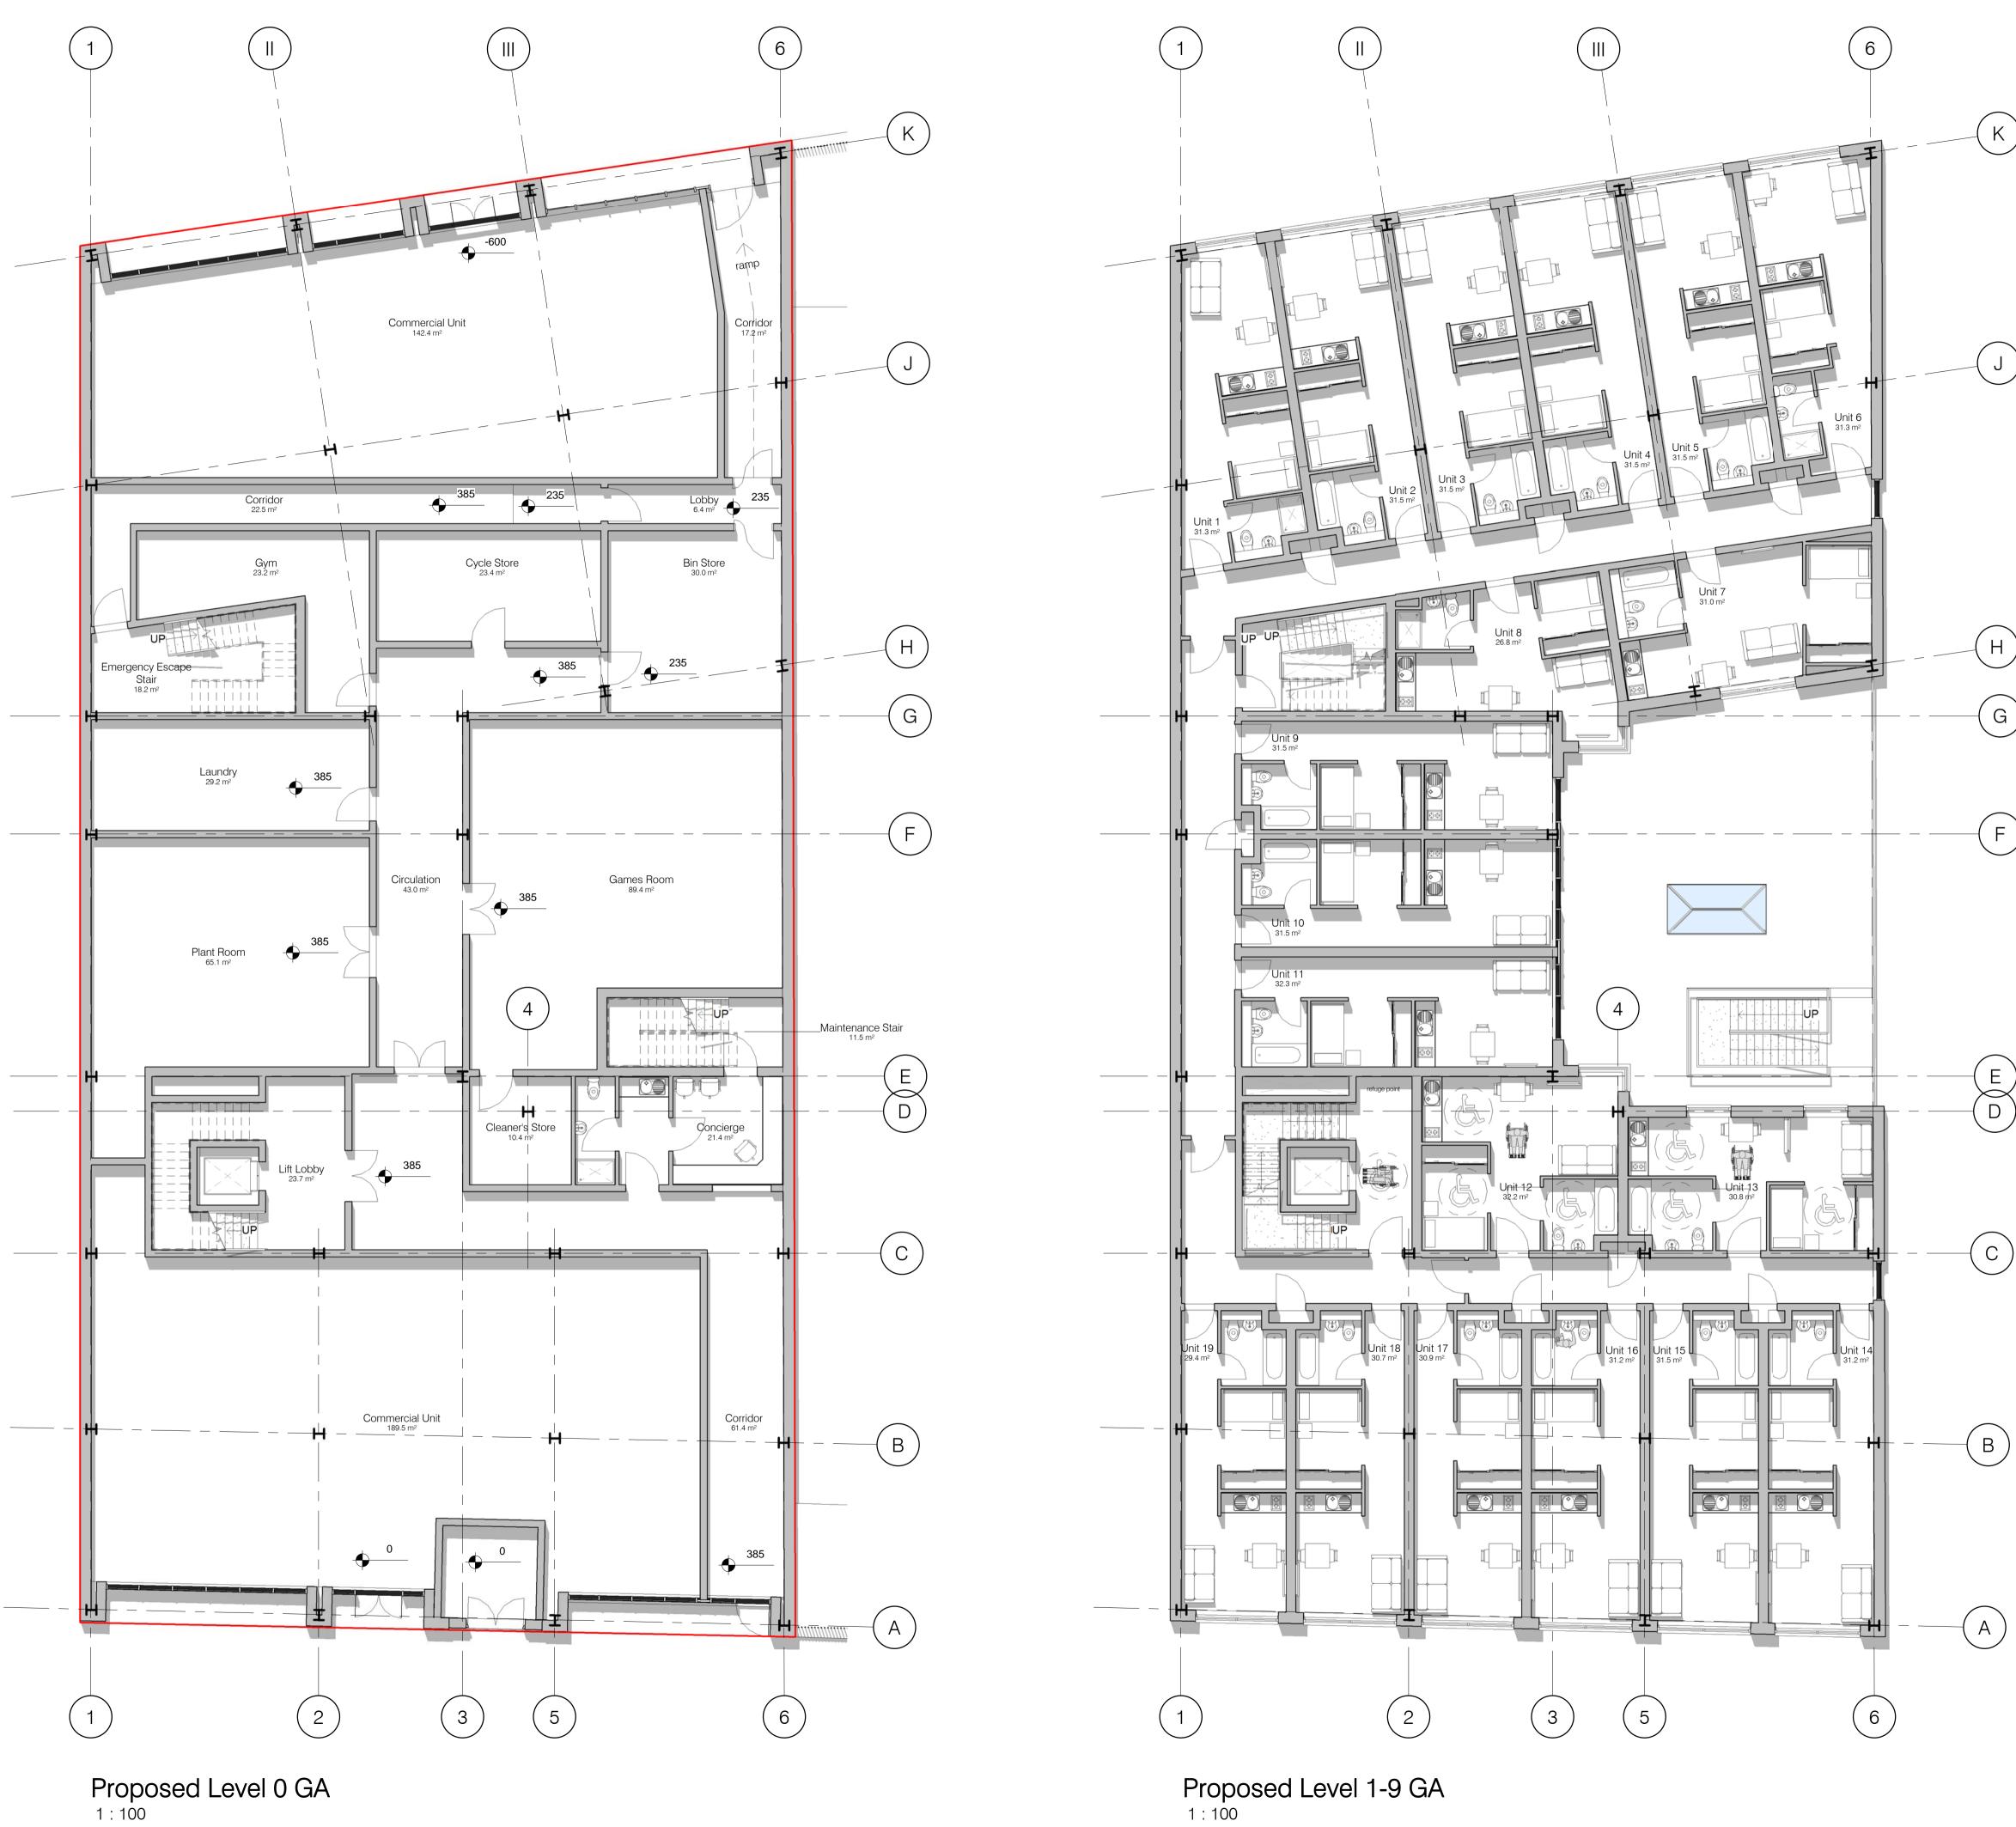

## PLANNING

Project/Client: Borden Properties Limited 56 Norfolk Street, Liverpool L1 0BE

| Borden Properties Limited              | 0108                      |                   |  |
|----------------------------------------|---------------------------|-------------------|--|
| 56 Norfolk Street, Liverpool L1<br>0BE | Dwg No:<br>P-AL-20-XX-001 |                   |  |
|                                        | Rev:                      |                   |  |
| Drawing:                               | Scale:                    |                   |  |
| Proposed Level 0 & Level 1-9 GA        | 1:100                     | @A1               |  |
| Plans                                  | Drawn By:<br>ID           | Date:<br>17.03.02 |  |

Contractors must work only to figured dimensions which are to be checked on site. @ NS ARCHITECTS LIMITED.

Proposed Level 1-9 GA