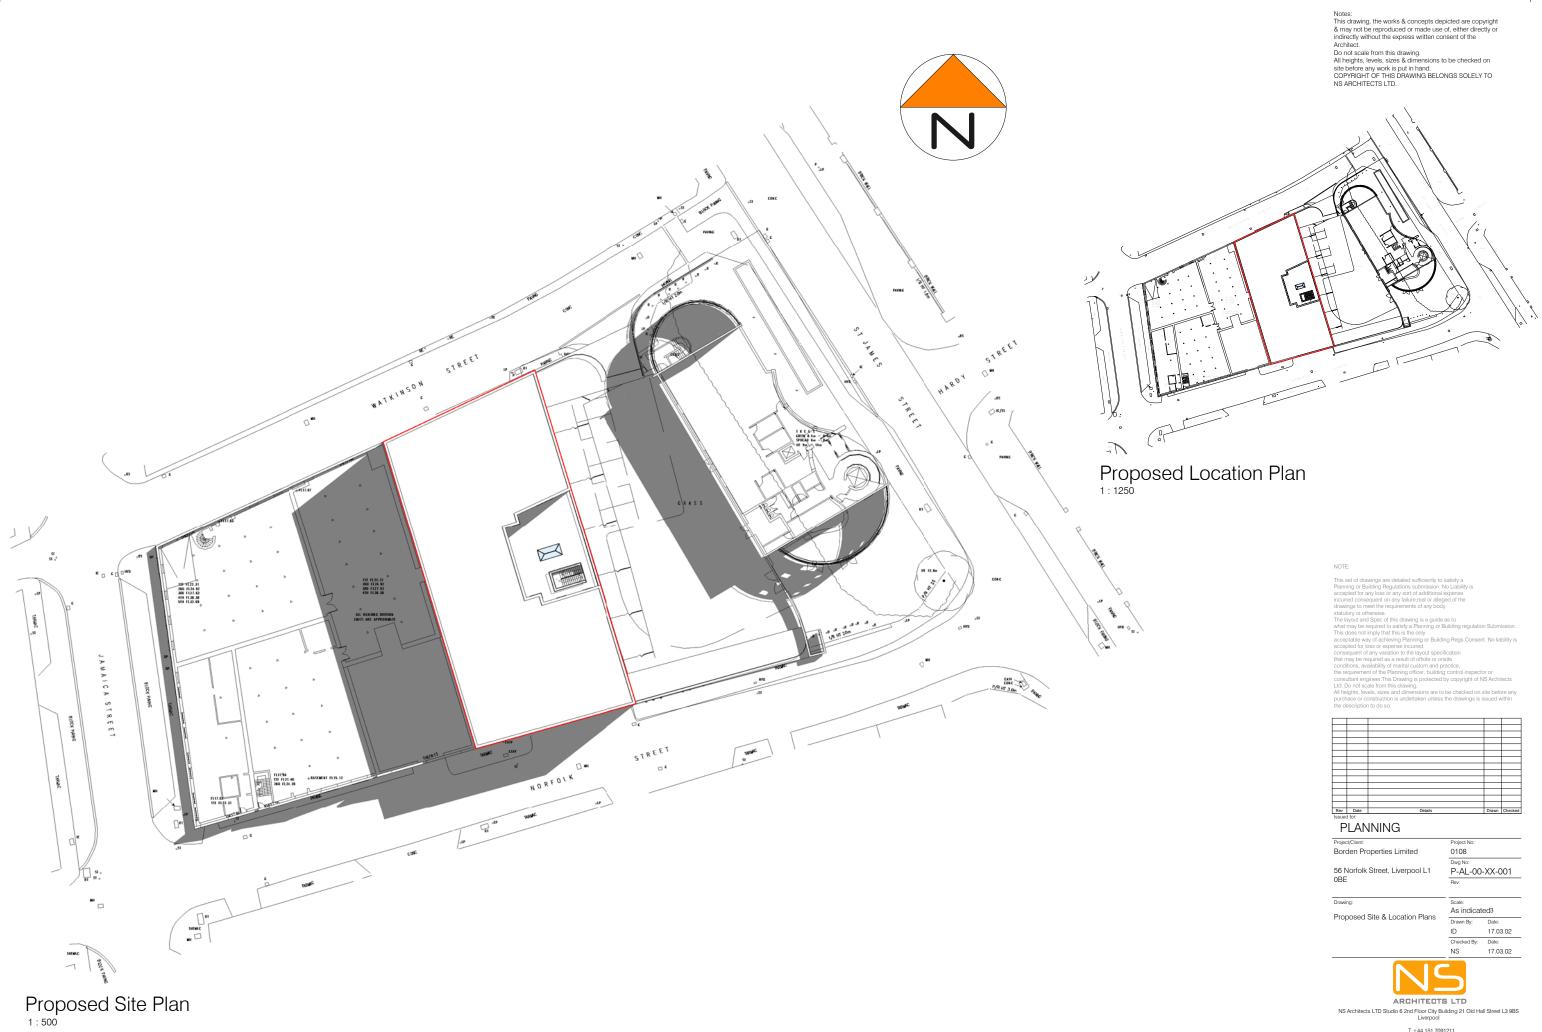

 $\square$ 

 $\neg$ 

| Rev | Date | Details | Drawn | Checker |
|-----|------|---------|-------|---------|

|                                    | Project No:                |          |  |
|------------------------------------|----------------------------|----------|--|
| Borden Properties Limited          | en Properties Limited 0108 |          |  |
|                                    | Dwg No:                    |          |  |
| 56 Norfolk Street, Liverpool L1    | P-AL-00-XX-001             |          |  |
| OBE                                | Rev:                       |          |  |
| Drawing:                           | Scale:                     |          |  |
| Description of the section Disease | As indicated3              |          |  |
| Proposed Site & Location Plans     | Drawn By:                  | Date:    |  |
|                                    | ID                         | 17.03.02 |  |
|                                    | Checked By:                | Date:    |  |
|                                    | NS                         | 17.03.02 |  |