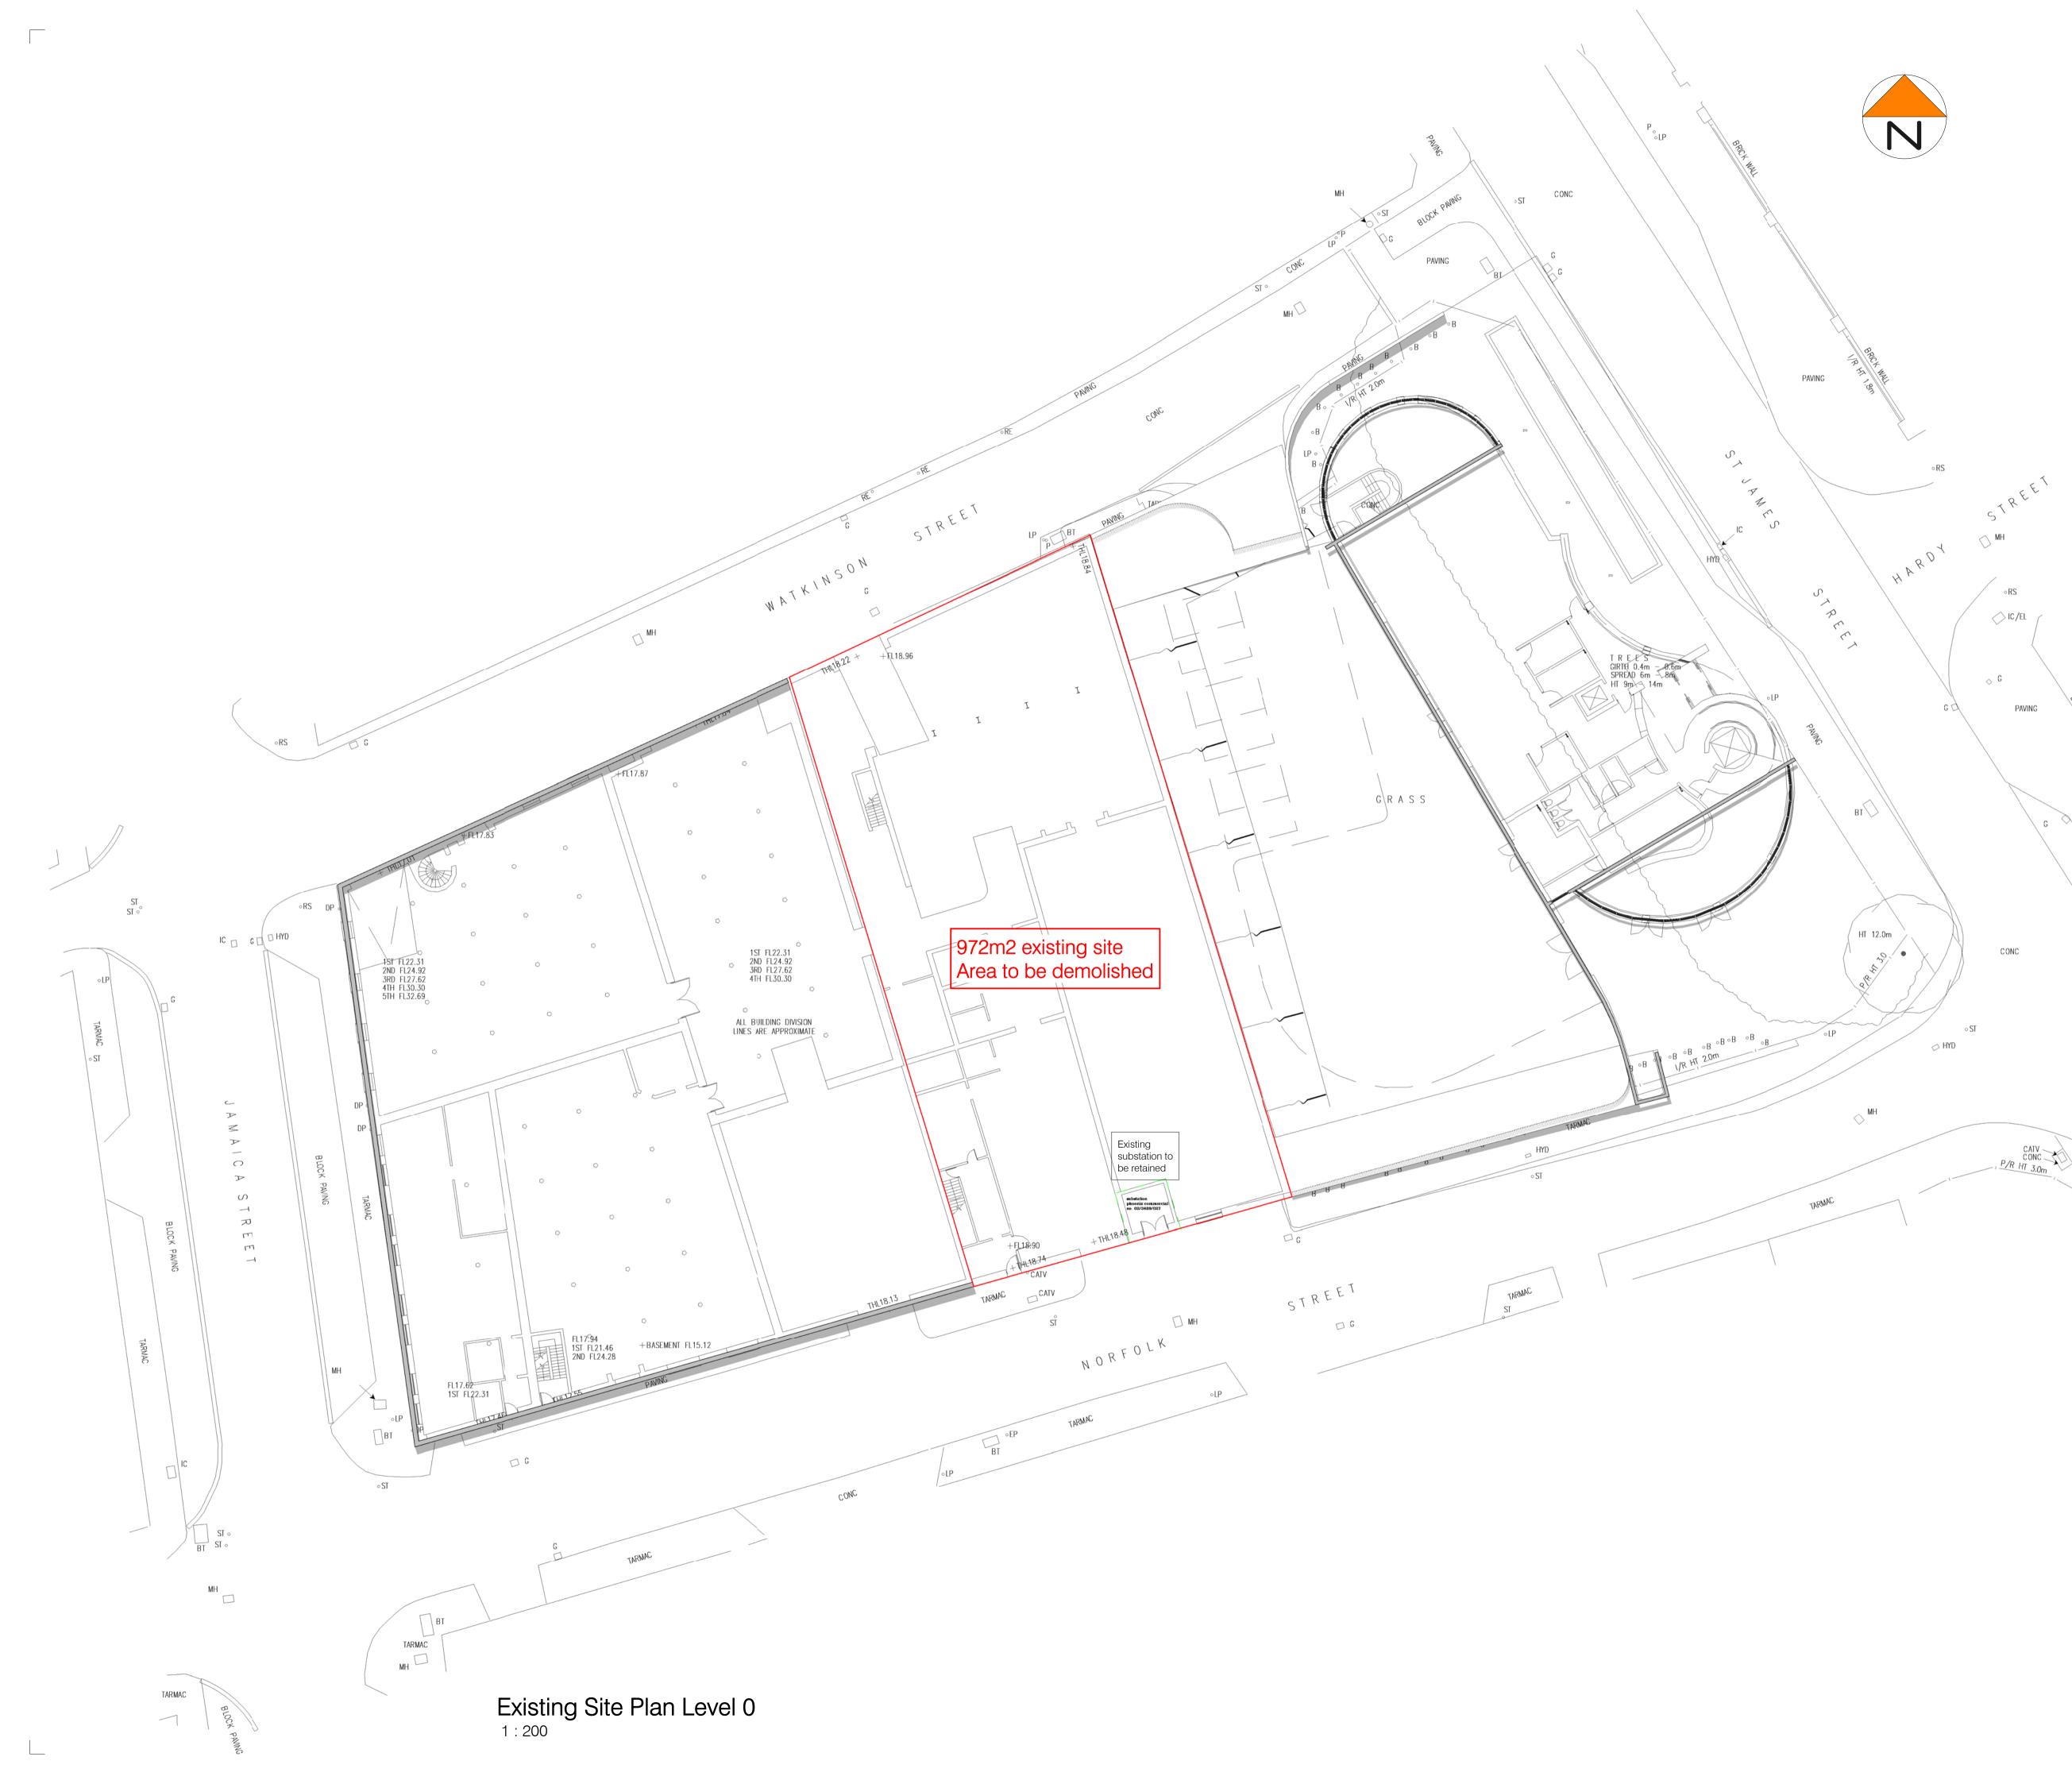

## Issued for:

Drawing:

Project/Client: Borden Properties Limited 56 Norfolk Street, Liverpool L1 0BE

Existing Site Plan Level 0

| 0108                      |          |  |  |
|---------------------------|----------|--|--|
| Dwg No:<br>P-AL-00-00-001 |          |  |  |
| <br>Rev:                  |          |  |  |
| Scale:                    |          |  |  |
| 1 : 200                   | @A1      |  |  |
| Drawn By:                 | Date:    |  |  |
| ID                        | 17.03.02 |  |  |
| Checked By:               | Date:    |  |  |
| NS                        | 17.03.02 |  |  |