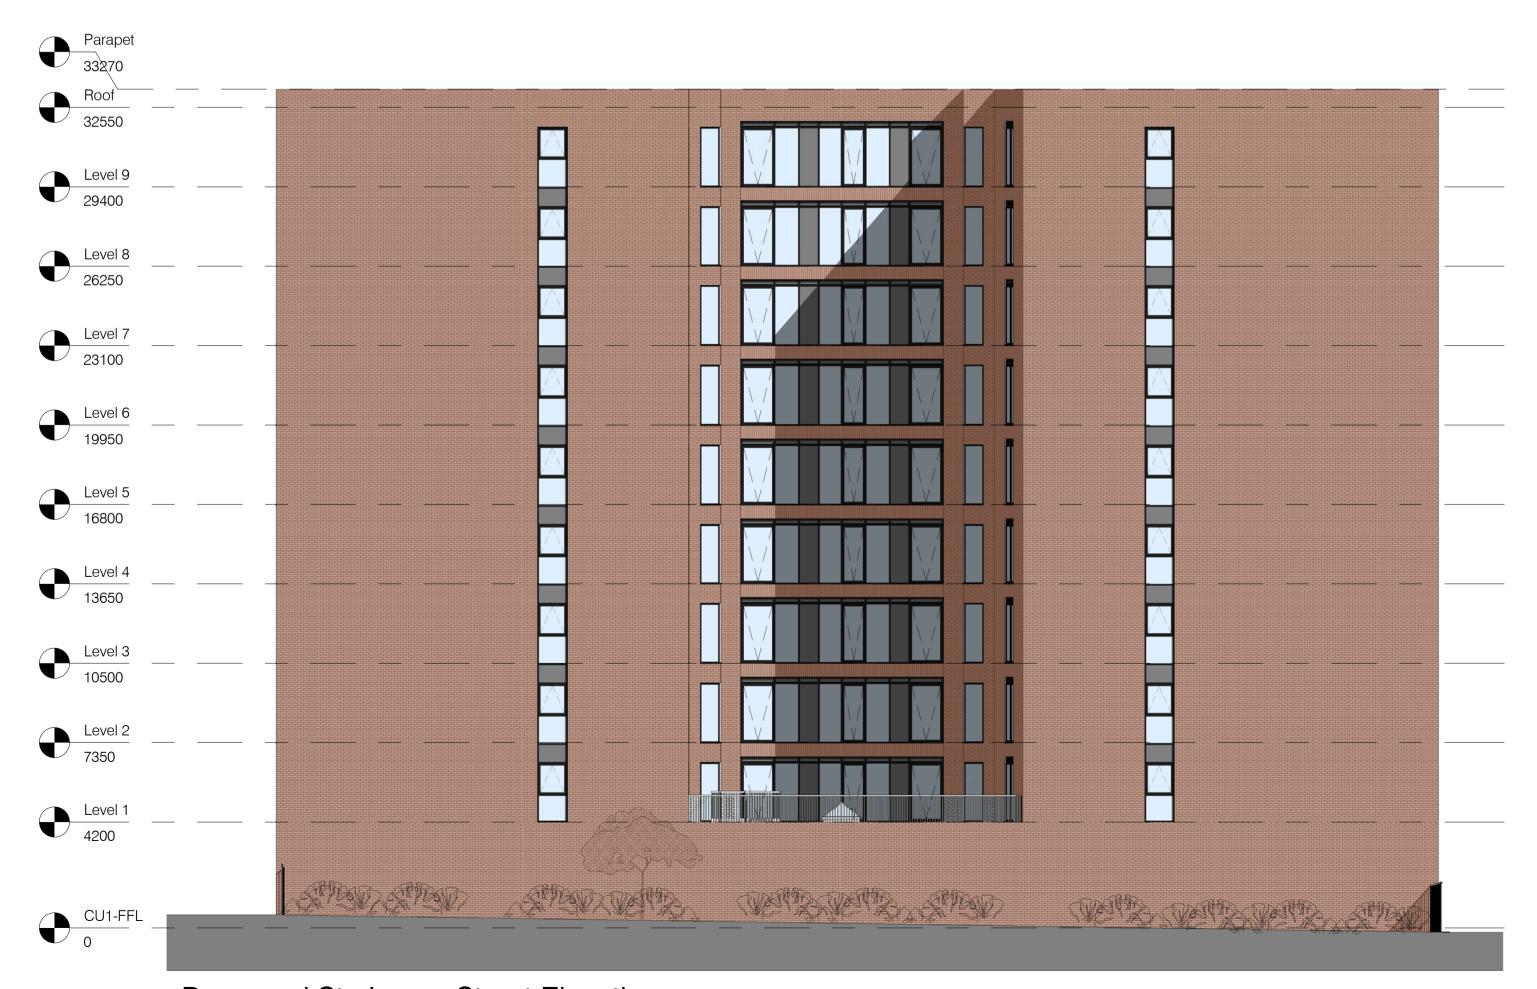

Proposed Jamaica Street Elevation
1: 150

Proposed St. James Street Elevation
1: 150

This drawing, the works & concepts depicted are copyright & may not be reproduced or made use of, either directly or indirectly without the express written consent of the