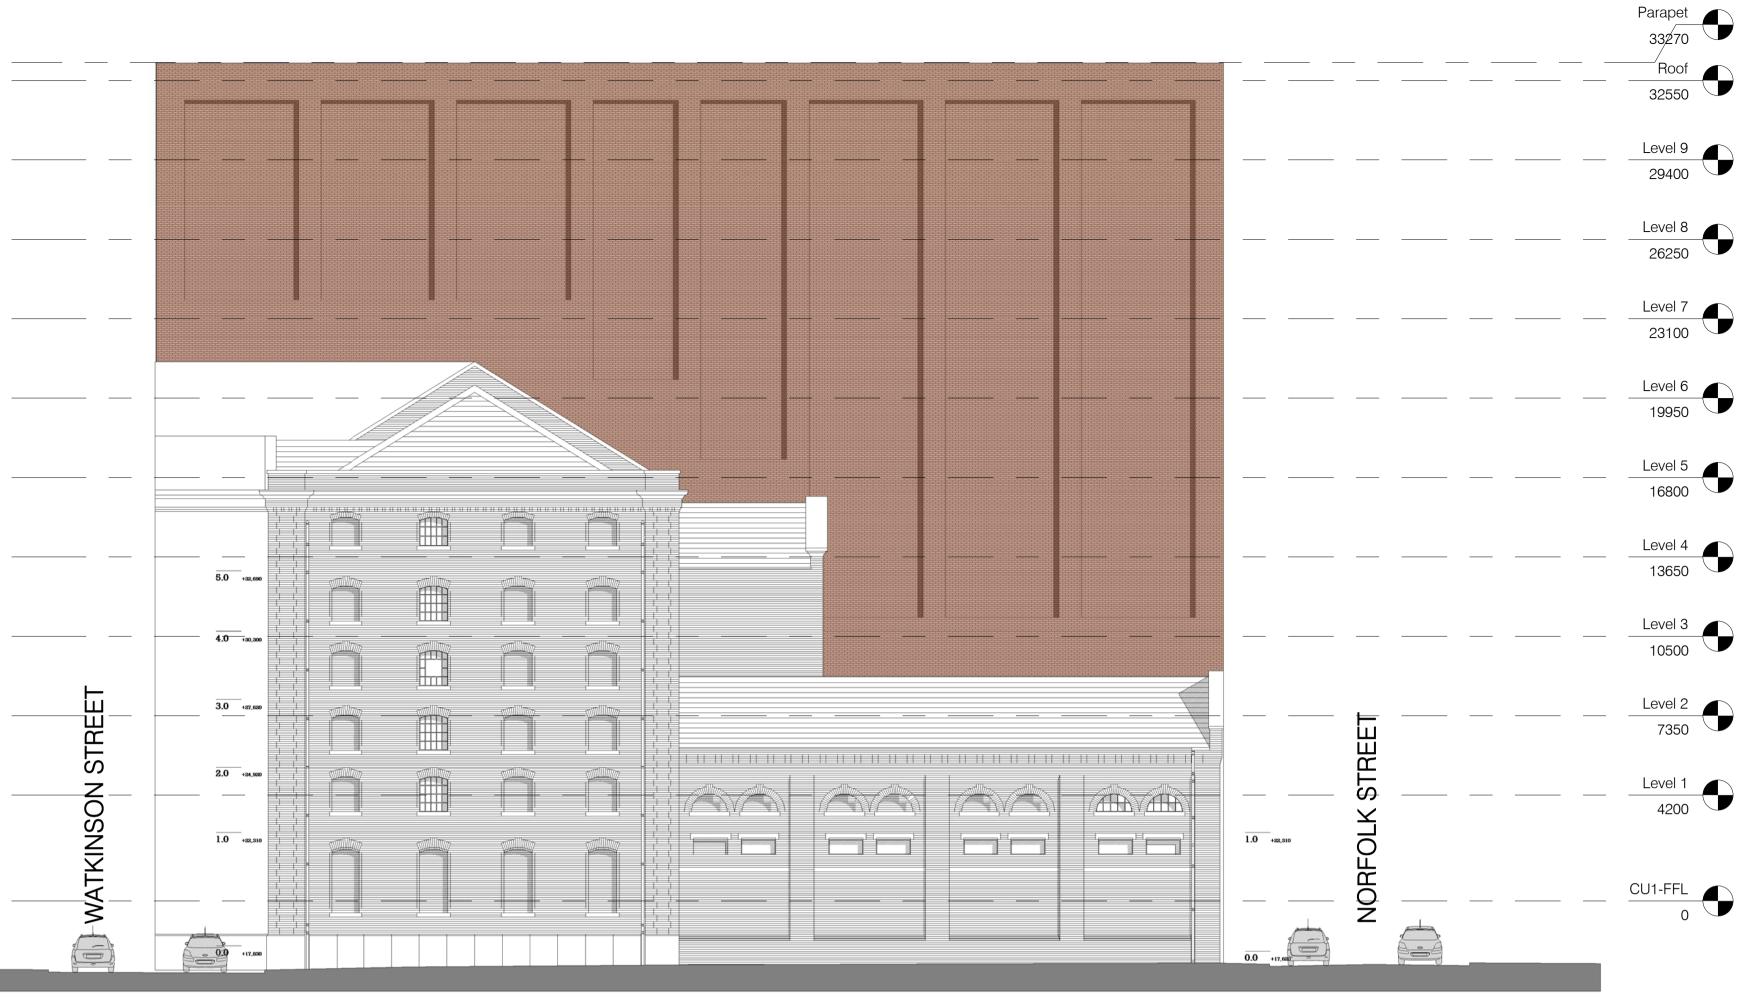

Proposed Jamaica Street Elevation
1: 150

Proposed St. James Street Elevation
1: 150

This drawing, the works & concepts depicted are copyright & may not be reproduced or made use of, either directly or indirectly without the express written consent of the