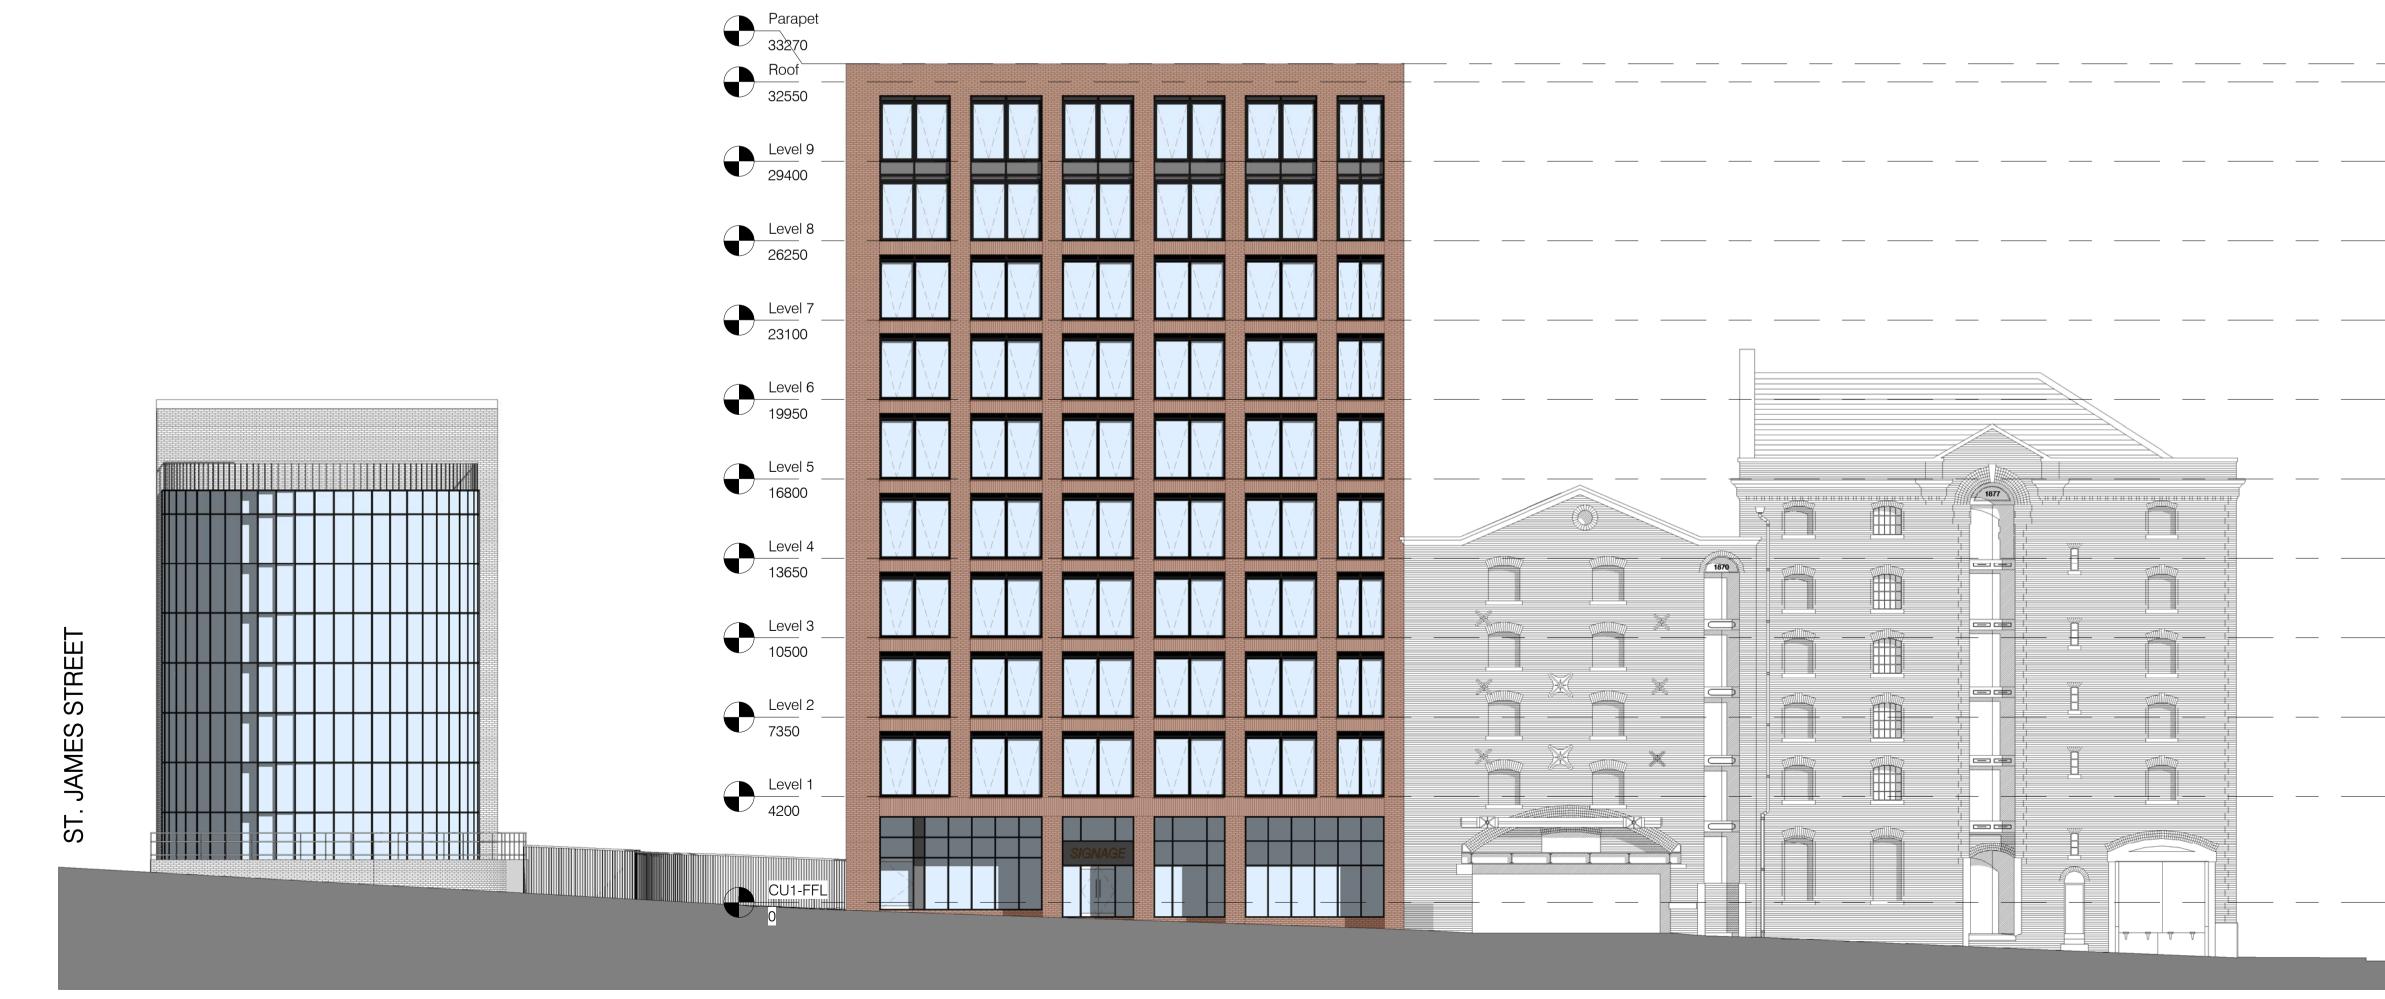

## Proposed Norfolk Street Elevation 1:150

Proposed Watkinson Street Elevation 1 : 150