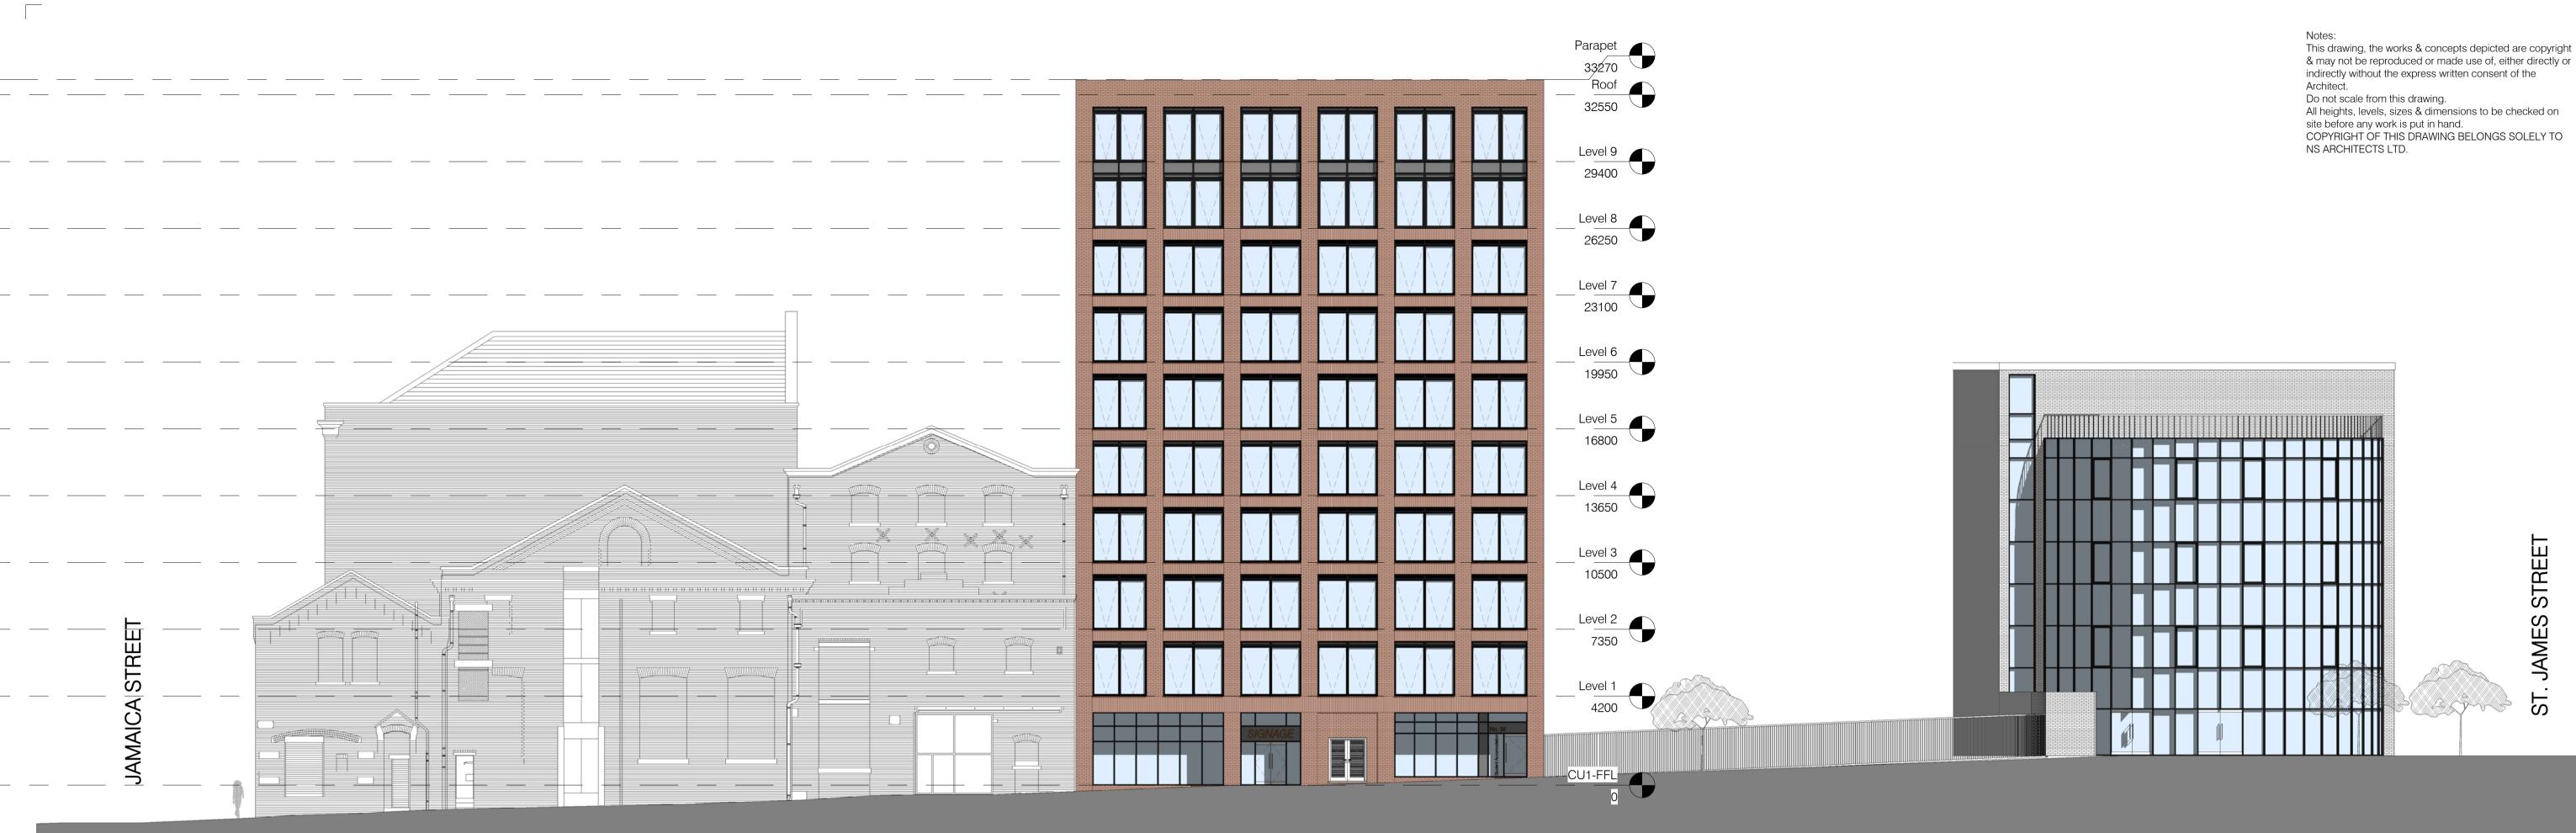

## Proposed Norfolk Street Elevation 1:150

Proposed Watkinson Street Elevation 1 : 150