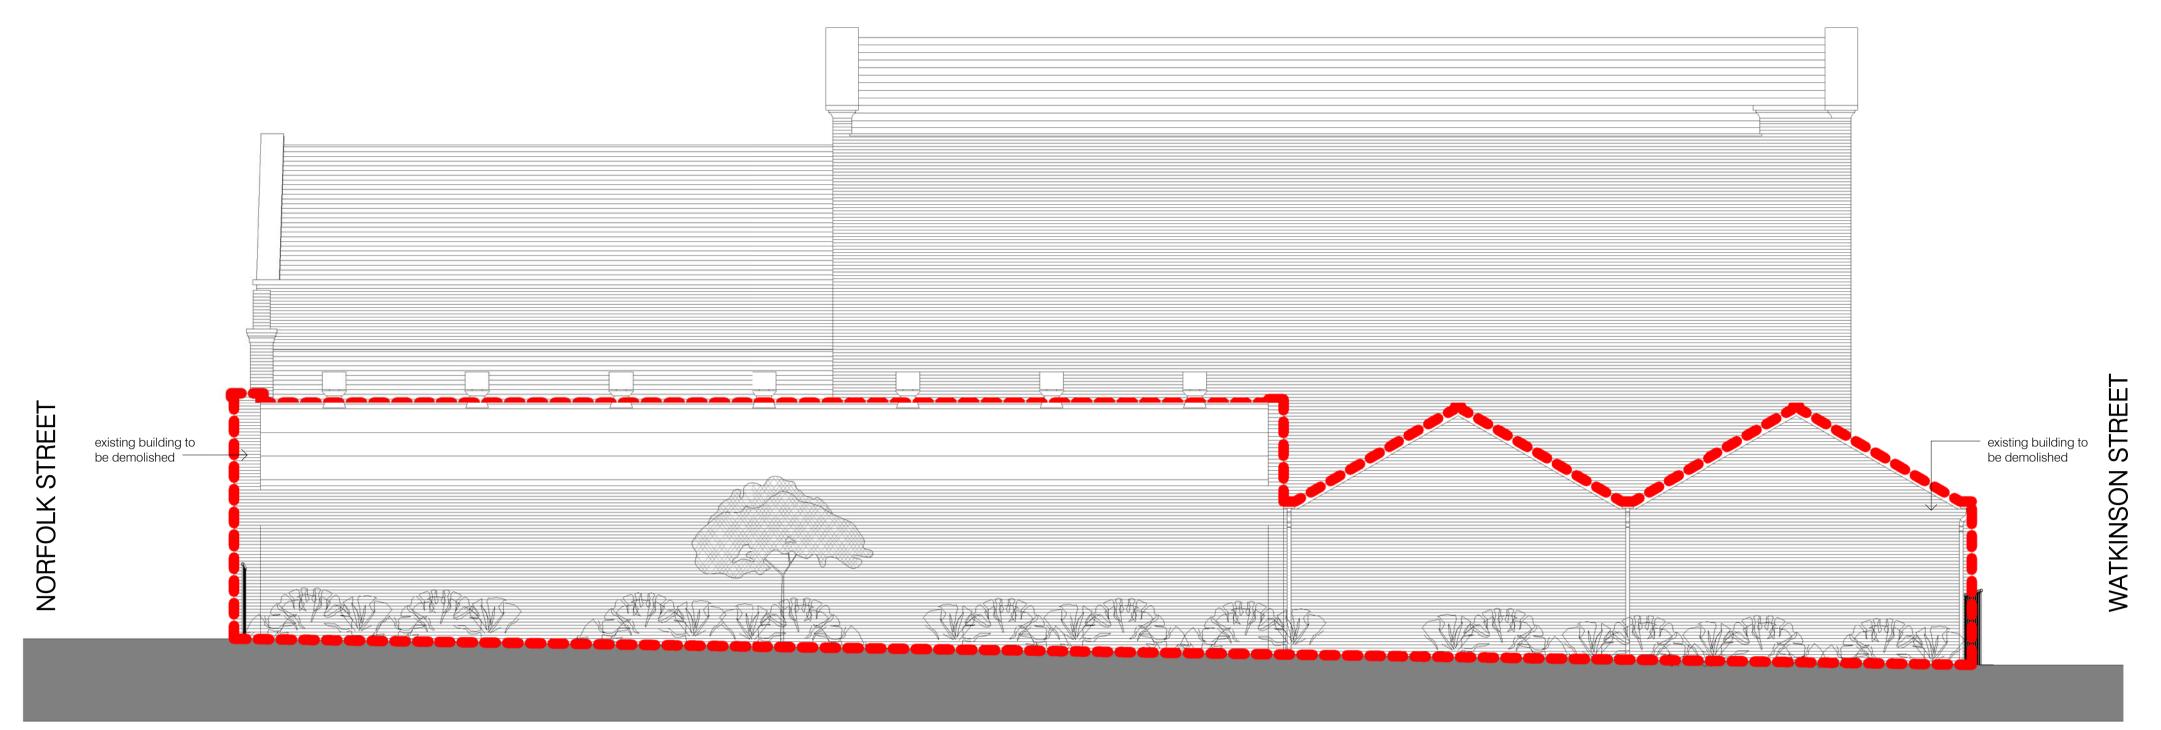

## PLANNING

Drawing:

Project/Client: Borden Properties Limited 56 Norfolk Street, Liverpool L1 0BE

Existing Jamaica Street & St. James Street Elevations

| 0108                      |          |  |  |  |
|---------------------------|----------|--|--|--|
| Dwg No:<br>P-AE-01-XX-002 |          |  |  |  |
| Rev:                      |          |  |  |  |
| <br>                      |          |  |  |  |
| Scale:                    |          |  |  |  |
| 1 : 100                   | @A1      |  |  |  |
| Drawn By:                 | Date:    |  |  |  |
| ID                        | 17.03.02 |  |  |  |