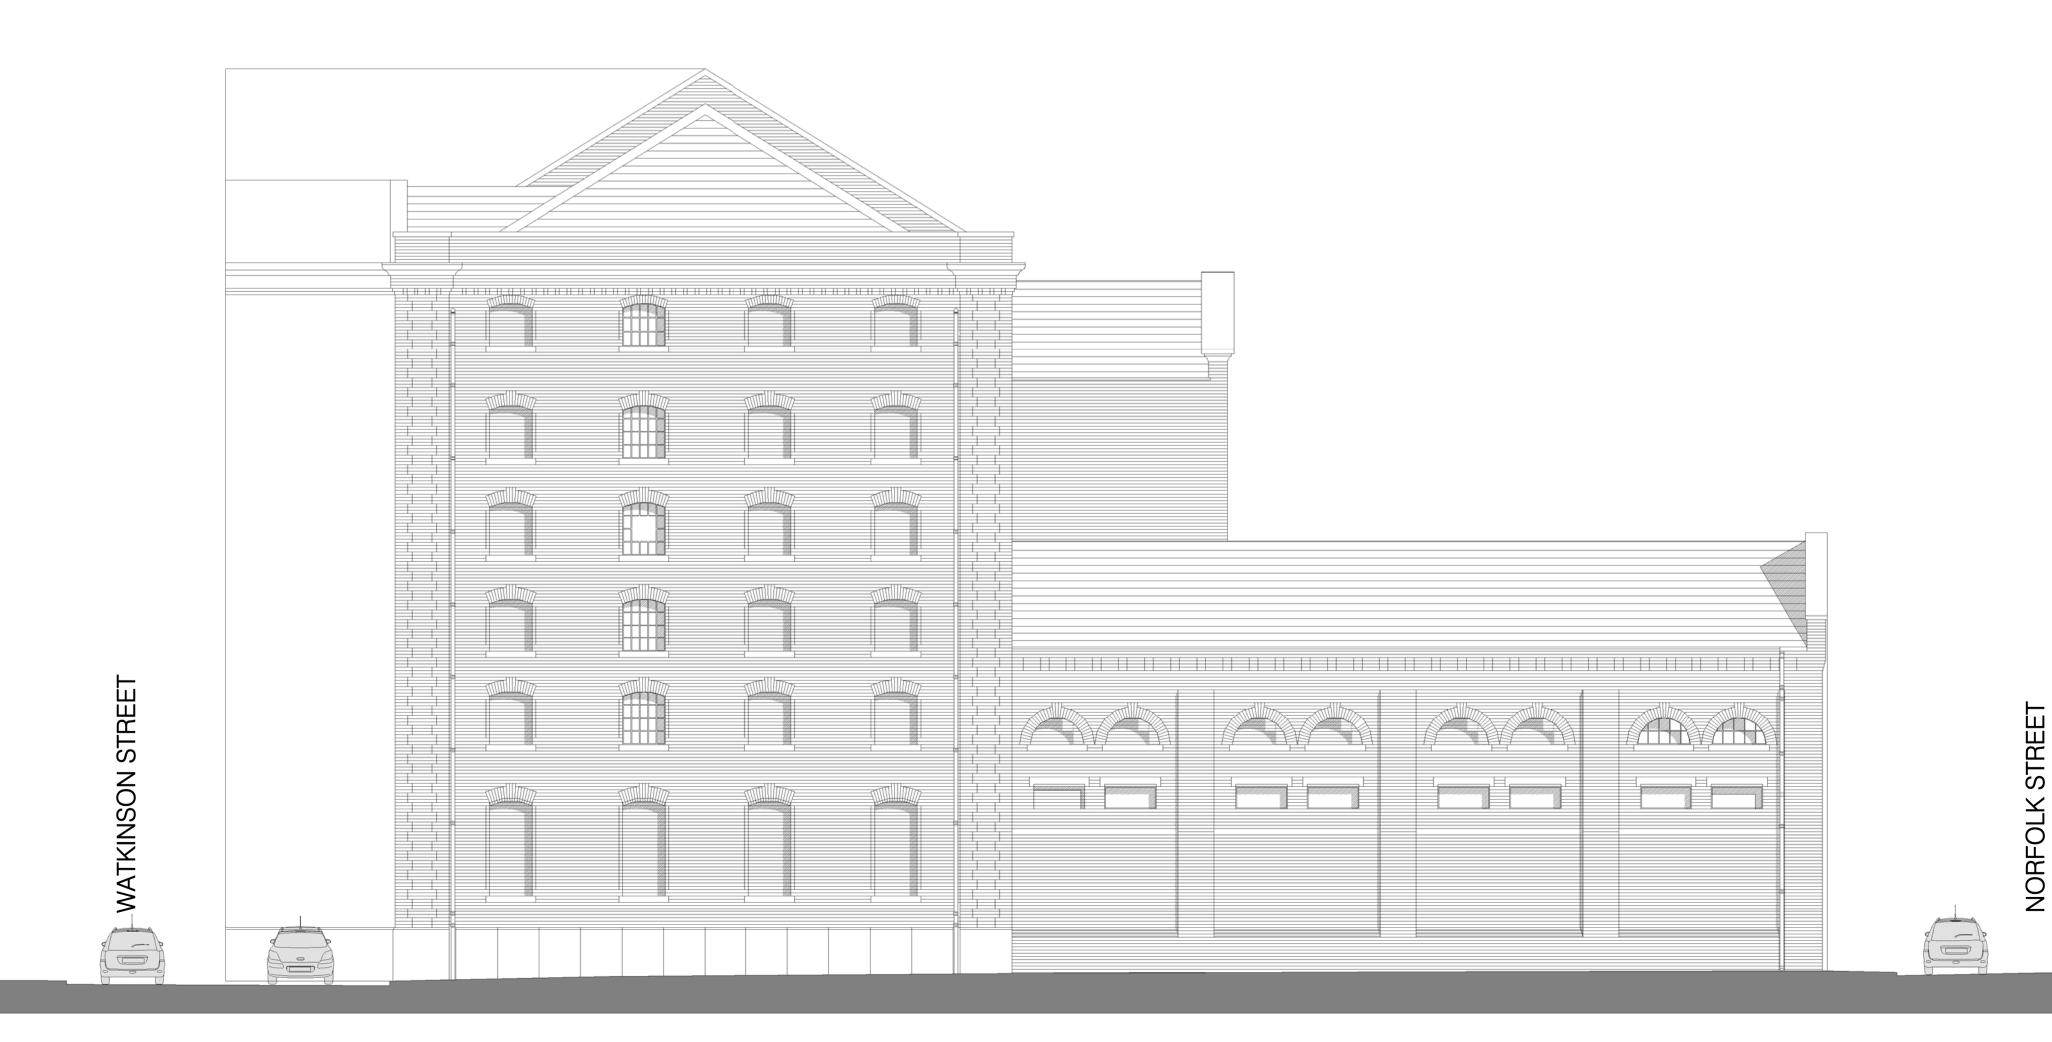

## PLANNING

Drawing:

Project/Client: Borden Properties Limited 56 Norfolk Street, Liverpool L1 0BE

Existing Jamaica Street & St. James Street Elevations

| 0108                      |          |  |  |  |
|---------------------------|----------|--|--|--|
| Dwg No:<br>P-AE-01-XX-002 |          |  |  |  |
| Rev:                      |          |  |  |  |
| <br>                      |          |  |  |  |
| Scale:                    |          |  |  |  |
| 1 : 100                   | @A1      |  |  |  |
| Drawn By:                 | Date:    |  |  |  |
| ID                        | 17.03.02 |  |  |  |