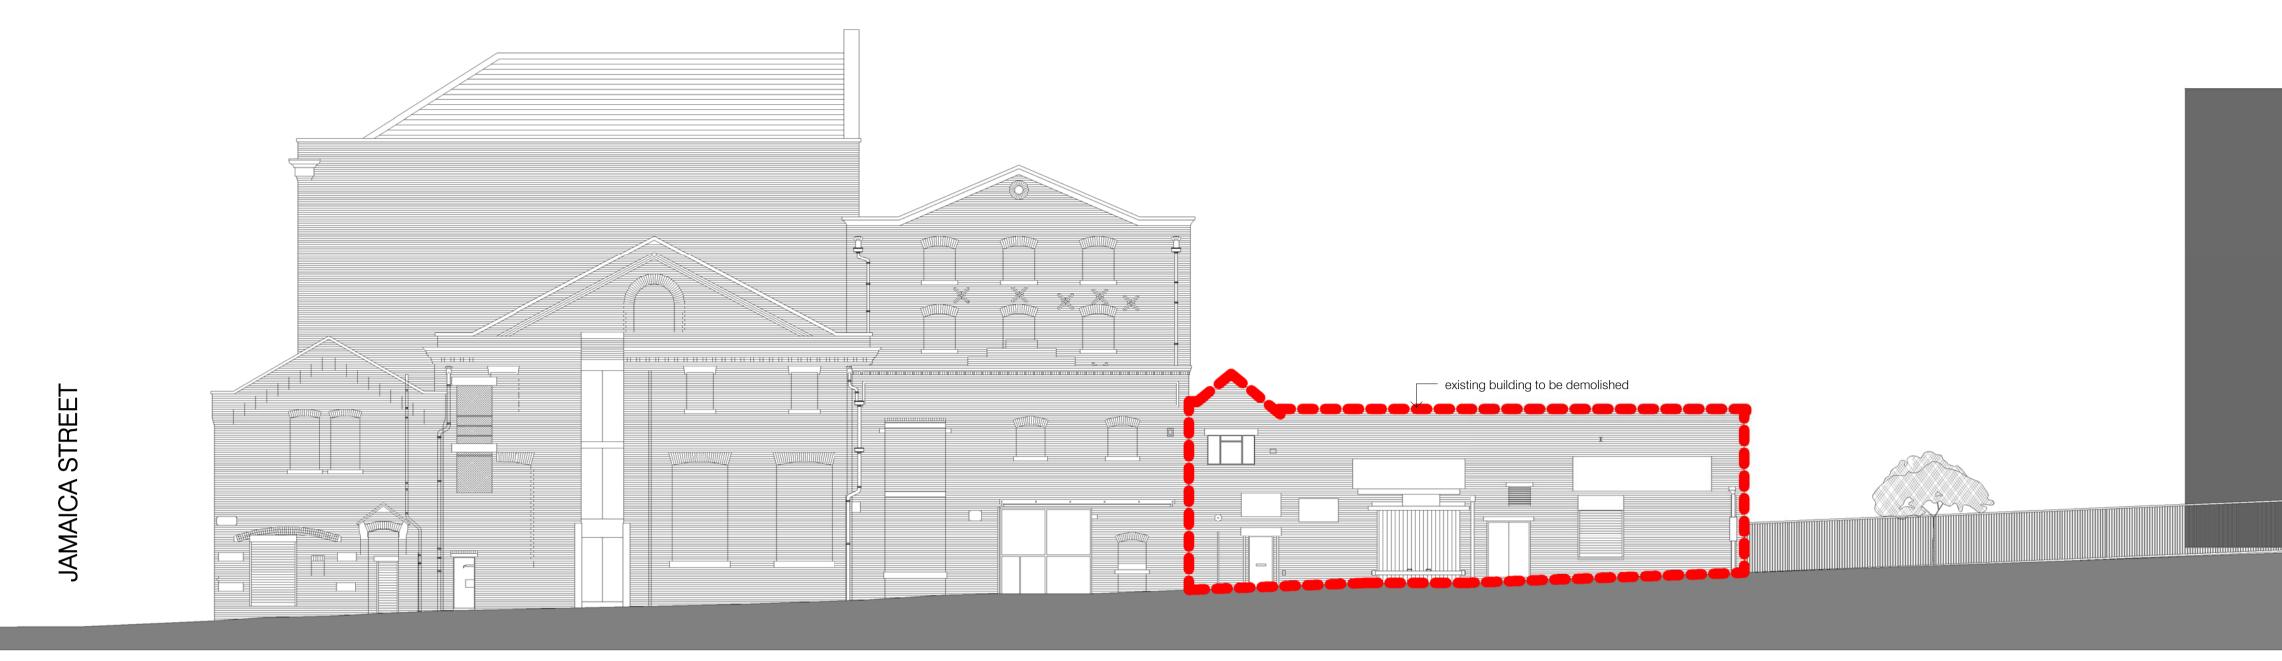

Existing Norfolk Street Elevation



## Existing Watkinson Street Elevation

Notes: This drawing, the works & concepts depicted are copyright & may not be reproduced or made use of, either directly or indirectly without the express written consent of the

Architect.

Do not scale from this drawing. All heights, levels, sizes & dimensions to be checked on site before any work is put in hand. COPYRIGHT OF THIS DRAWING BELONGS SOLELY TO NS ARCHITECTS LTD.



NOTE:

This set of drawings are detailed sufficiently to satisfy a Planning or Building Regulations submission. No Liability is accepted for any loss or any sort of additional expense incurred consequent on any failure, real or alleged of the drawings to meet the requirements of any body

statutory or otherwise. The layout and Spec of t