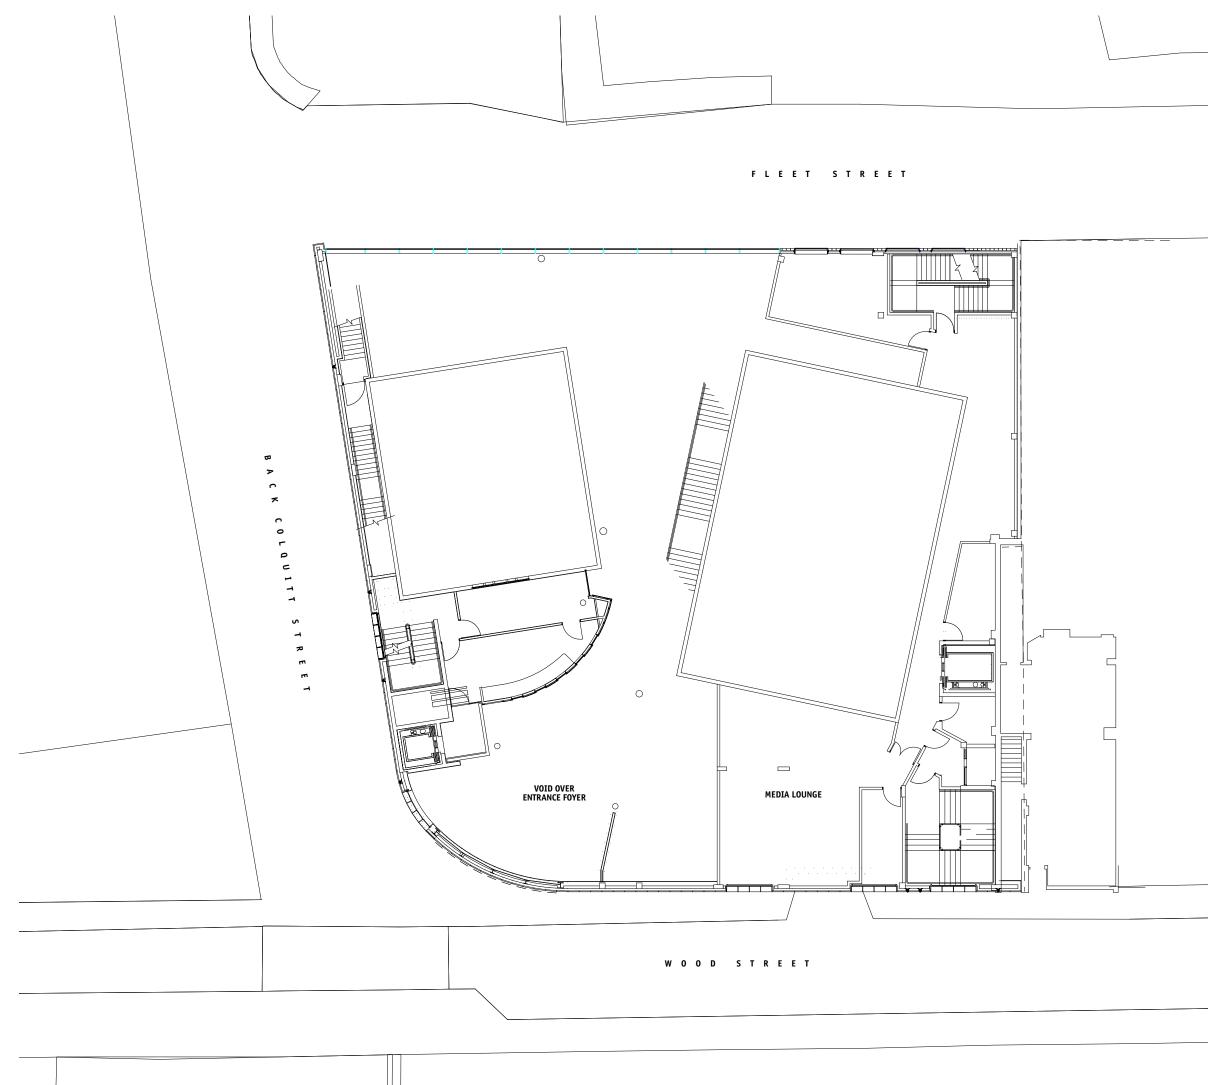

## EXISTING MEZZANINE FLOOR

| PLANNING                                                                                                                                                                                                                             |             |                   |  |  |
|--------------------------------------------------------------------------------------------------------------------------------------------------------------------------------------------------------------------------------------|-------------|-------------------|--|--|
| All dimensions to be checked on site and errors reported to the architect<br>Do not scale, any dimensions not specified to be verified by the architect<br>All superceded drawings should be replaced or clearly marked 'superceded' |             |                   |  |  |
| 0.002 -                                                                                                                                                                                                                              |             |                   |  |  |
| Scale 1:200                                                                                                                                                                                                                          |             |                   |  |  |
| Drawn by:<br>FM                                                                                                                                                                                                                      | Checked by: | Sheet size:<br>A3 |  |  |