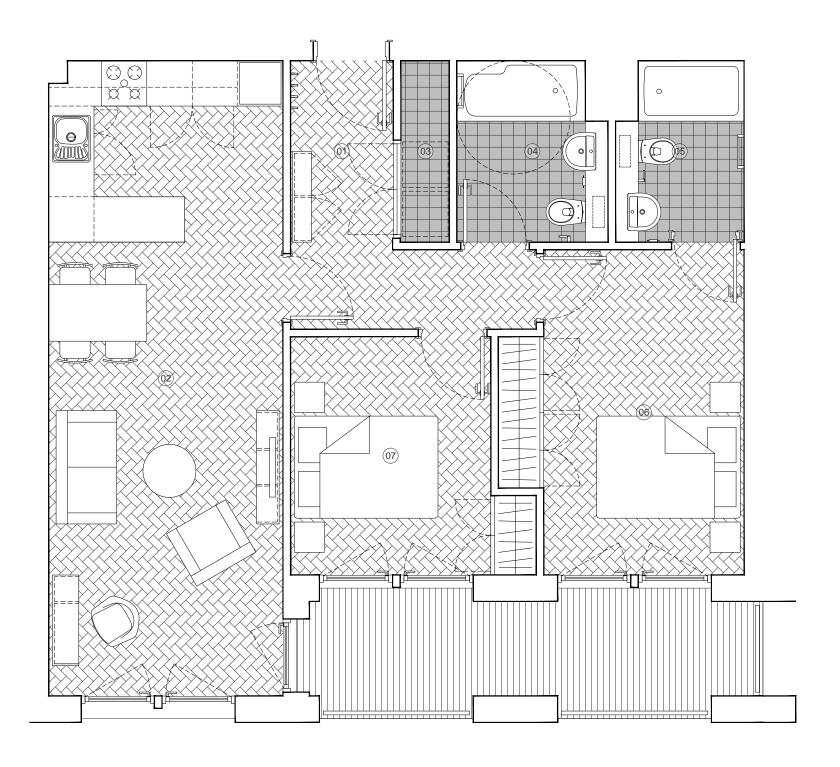

Apartment Type Z

Area Sq.M: 66.9 sqm. Area Sq.Ft: 719.9 sqft. No. Bedrooms: No. Bathrooms: Accessibility: Category 2

APARTMENT LAYOUT - TYPE Z @ 1:50

This drawing is copyright and remains the property of SMITH YOUNG Architecture Ltd unless otherwise agreed.

## KEY:

- 01\_Entrance/Lobby 02\_Kitchen/Living/Dining 03\_Utility/Storage
- 04\_Family Bathroom
- 05\_En-Suite
- 06\_Master Bedroom
- 07\_Bedroom

## Scale Bar (metres)

| Job Title:     | NAYLOR STREET PHASE 1         |                 |      |
|----------------|-------------------------------|-----------------|------|
| Purpose:       | COMMENT                       |                 |      |
| Client:        | SMITH YOUNG ARCHITECTURE LTD. |                 |      |
| Date:          | 31.05.2017                    |                 |      |
| Drawing Title: | APARTMENT LAYOUT TYPE Z       |                 |      |
| Drawn By:      | MIS                           | Checked By:     | MJY  |
| Scale:         | 1:50                          | Paper Size:     | A3   |
| Job Number:    | 19.021                        | Drwg No:<br>036 | Rev: |