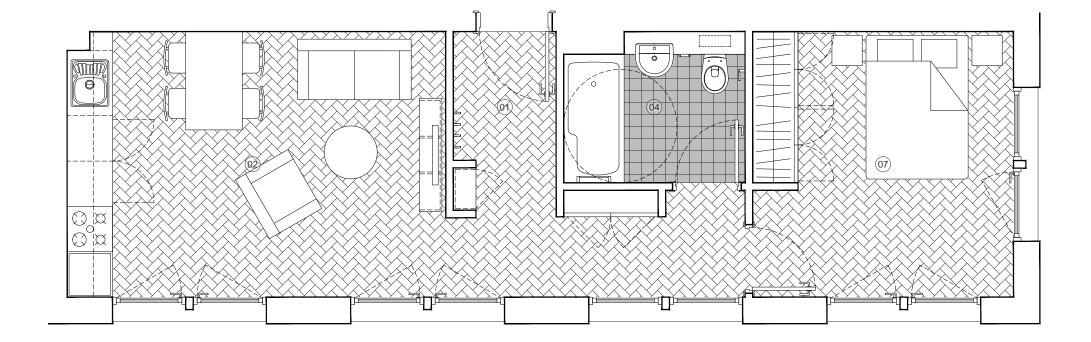

Apartment Type **O** Area Sq.M: 44.0 sqm. Area Sq.Ft: 473.3 sqft. No. Bedrooms: No. Bathrooms: Accessibility: Category 2

APARTMENT LAYOUT - TYPE O @ 1:50

This drawing is copyright and remains the property of SMITH YOUNG Architecture Ltd unless otherwise agreed.

01\_Entrance/Lobby 02\_Kitchen/Living/Dining 03\_Utility/Storage

04\_Family Bathroom

05\_En-Suite

06\_Master Bedroom

07\_Bedroom