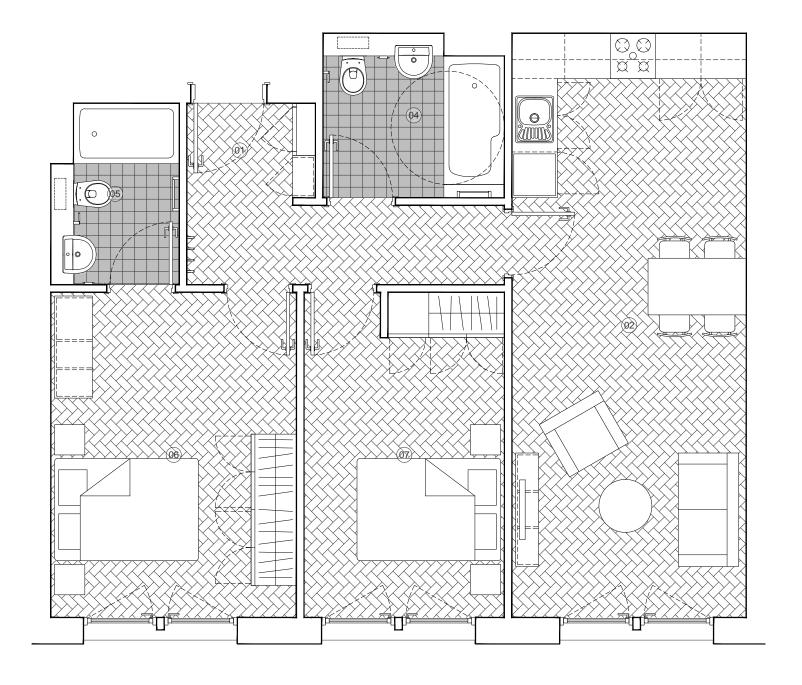

Apartment Type **N** Area Sq.M: 67.2 sqm. Area Sq.Ft: 723.7 sqft. No. Bedrooms: No. Bathrooms: Accessibility: Category 2

APARTMENT LAYOUT - TYPE N @ 1:50

This drawing is copyright and remains the property of SMITH YOUNG Architecture Ltd unless otherwise agreed.

01\_Entrance/Lobby 02\_Kitchen/Living/Dining 03\_Utility/Storage

04\_Family Bathroom

05\_En-Suite

06\_Master Bedroom

07\_Bedroom

All apartments are to be accessible and adaptable (Category 2) as per the Approved Document of Building Regulations Part M and The Accessible House Standards.

A 13% of wheelchair user apartments (Category 3) has ben provided within the development.

All internal apartment corridors are at least 1050mm wide and all doorways have a clear opening of 775mm. All spaces are designed to enable minimum turning circles to be accommodated and minimum clearances beyond fixed furniture such as beds. All bathrooms walls will be capable of taking adaptations such as handrails. All switches, sockets and controls will be fitted at a height which is usable by all (i.e. between 450mm and 1200mm from the floor). In addition, the internal layout of apartments will include the following;

- At least one bathroom per apartment sized to allow for conversion into a wet-room which incorporates space for a 1500mm turning circle.
- At least one bathroom per apartment to incorporate a WC approach zone extending at least 350mm from the WC's centre line towards the adjacent wall and at least 1000mm from the WC's centre line on the other side.
- At least one bathroom per apartment to incorporate a wash basin frontal approach zone 700mm wide, extending 1100mm from any obstruction under the basin's bowl such as pedestal, trap, duct or cabinet furniture.