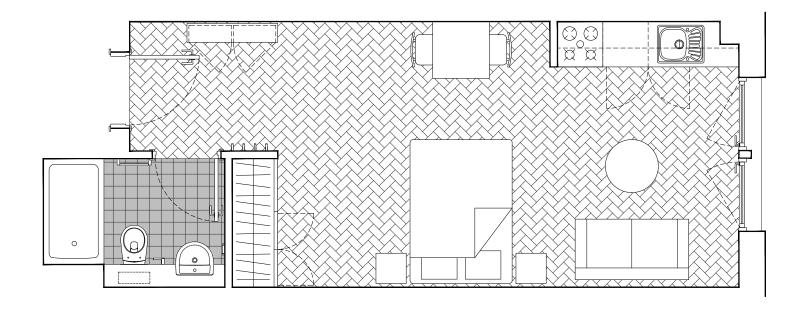

Apartment Type M

Area Sq.M: 29.9 sqm. Area Sq.Ft: 322.1 sqft. Accessibility: Category 2

APARTMENT LAYOUT - TYPE M @ 1:50

This drawing is copyright and remains the property of SMITH YOUNG Architecture Ltd unless otherwise agreed.

01\_Entrance/Lobby 02\_Kitchen/Living/Dining 03\_Utility/Storage

04\_Family Bathroom

05\_En-Suite

06\_Master Bedroom

07\_Bedroom