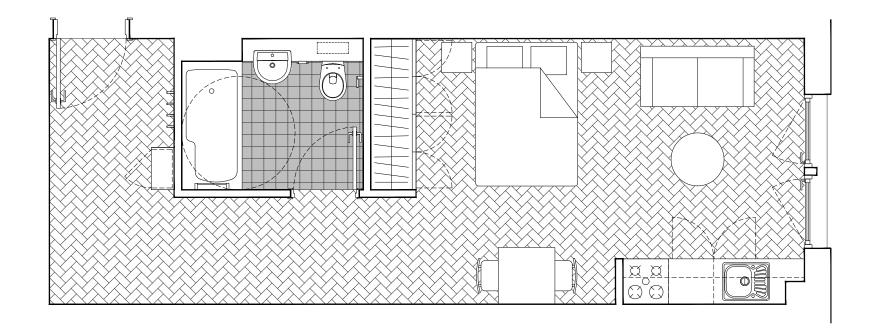

Apartment Type L

Area Sq.M: 34.7 sqm.
Area Sq.Ft: 373.9 sqft.
Accessibility: Category 2

APARTMENT LAYOUT - TYPE L @ 1:50

dimensions to be checked on site.

This drawing is copyright and remains the property of SMITH YOUNG Architecture Ltd unless otherwise agreed.

All apartments are to be accessible and adaptable (Category 2) as per the Approved Document of Building Regulations Part M and The Accessible House Standards.

A 13% of wheelchair user apartments (Category 3) has ben provided within the development.

All internal apartment corridors are at least 1050mm wide and all doorways have a clear opening of 775mm. All spaces are designed to enable minimum turning circles to be accommodated and minimum clearances beyond fixed furniture such as beds. All bathrooms walls will be capable of taking adaptations such as handrails. All switches, sockets and controls will be fitted at a height which is usable by all (i.e. between 450mm and 1200mm from the floor). In addition, the internal layout of apartments will include the following;

- At least one bathroom per apartment sized to allow for conversion into a wet-room which incorporates space for a 1500mm turning circle.
- At least one bathroom per apartment to incorporate a WC approach zone extending at least 350mm from the WC's centre line towards the adjacent wall and at least 1000mm from the WC's centre line on the other side.
- At least one bathroom per apartment to incorporate a wash basin frontal approach zone 700mm wide, extending 1100mm from any obstruction under the basin's bowl such as pedestal, trap, duct or cabinet furniture.