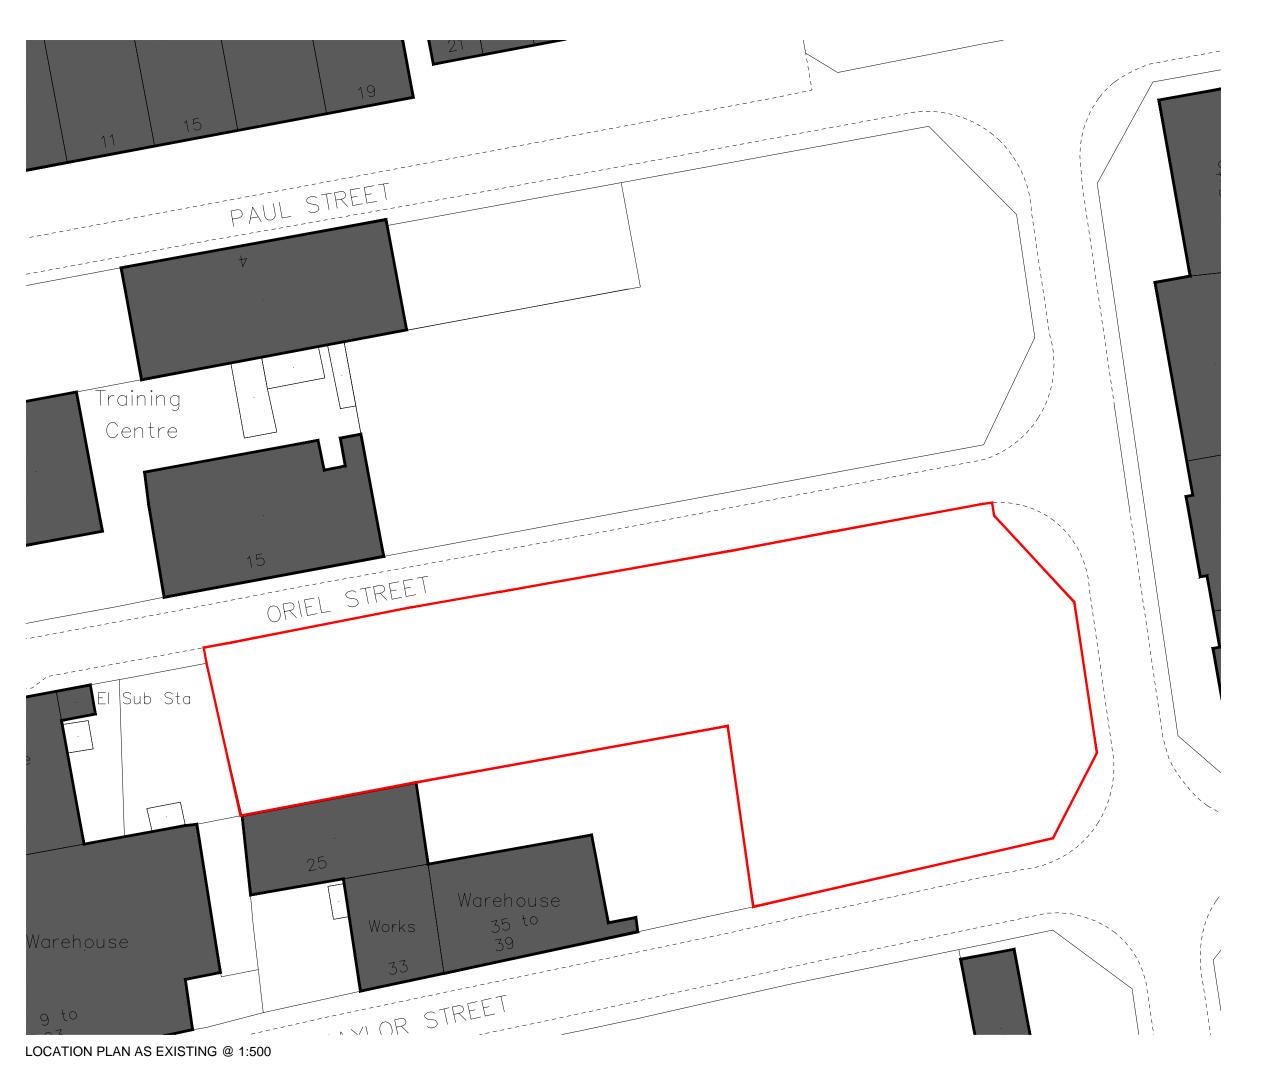

Revisions / Notes:

| Job Title:     | NAYLOR STREET PHASE 1        |                 |      |
|----------------|------------------------------|-----------------|------|
| Purpose:       | PLANNING                     |                 |      |
| Client:        | SIMTH YOUNG ARCHITECTURE LTD |                 |      |
| Date:          | 09/05/2019                   |                 |      |
| Drawing Title: | SITE PLAN AS EXISTING        |                 |      |
| Drawn By:      | MIS                          | Checked By:     | MJY  |
| Scale:         | 1:500                        | Paper Size:     | A3   |
| Job Number:    | 19.021                       | Drwg No:<br>007 | Rev: |