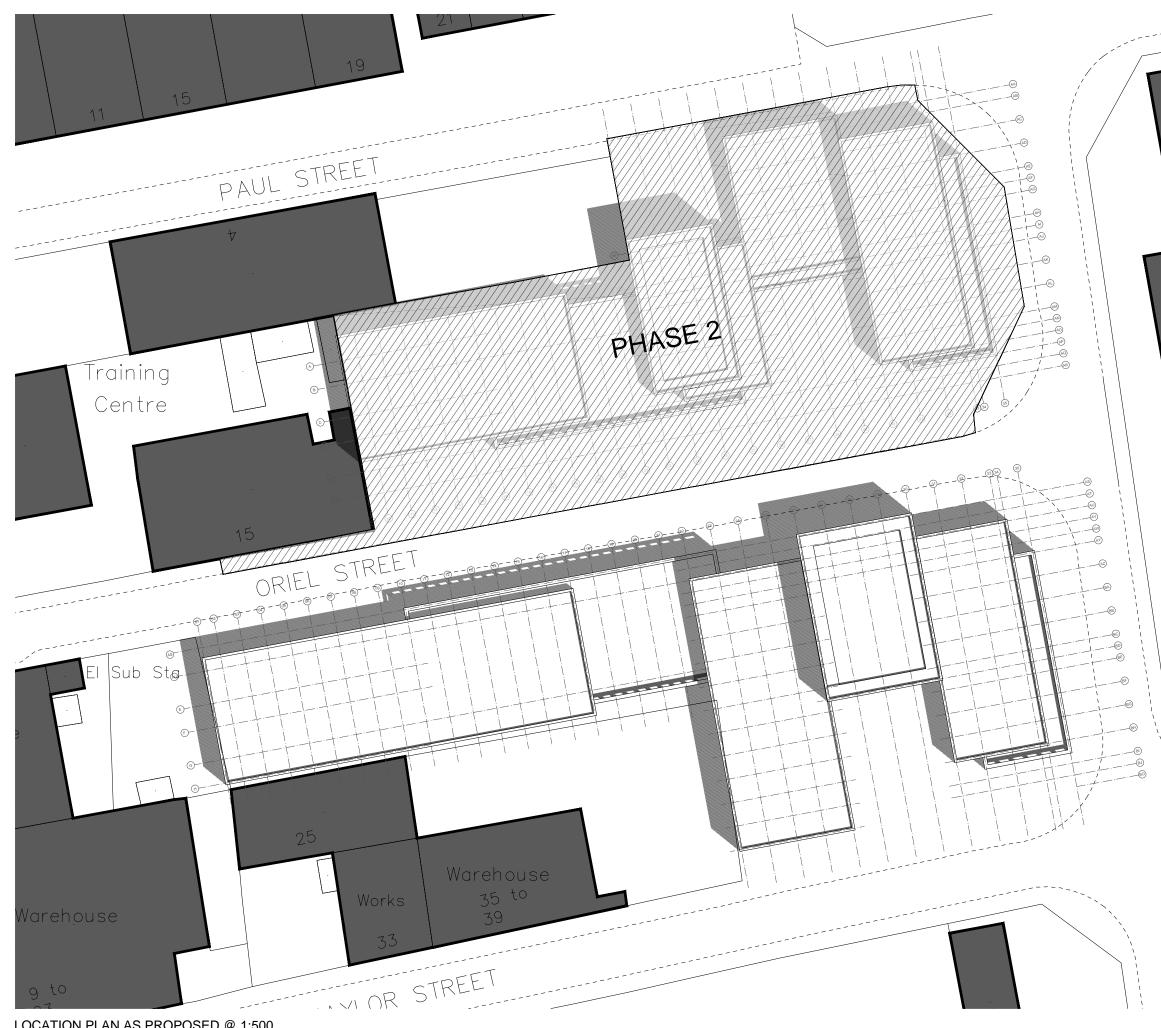

LOCATION PLAN AS PROPOSED @ 1:500

All dimensions to be checked on site. Figured dimensions to be read in prefe

This drawing is copyright and remains the property of SMITH YOUNG Architecture Ltd unless otherwise agreed.

ING Architecture Ltd accepts no responsibilty for any unauthorised tts to the drawing and does not permit unauthorised copying of the

Revisions / Notes:

| Job Title:     | NAYLOR STREET PHASE 1        |                 |      |
|----------------|------------------------------|-----------------|------|
| Purpose:       | PLANNING                     |                 |      |
| Client:        | SIMTH YOUNG ARCHITECTURE LTD |                 |      |
| Date:          | 24/01/2018                   |                 |      |
| Drawing Title: | SITE PLAN AS PROPOSED        |                 |      |
| Drawn By:      | MIS                          | Checked By:     | MJY  |
| Scale:         | 1:500                        | Paper Size:     | A3   |
| Job Number:    | 19.021                       | Drwg No:<br>005 | Rev: |