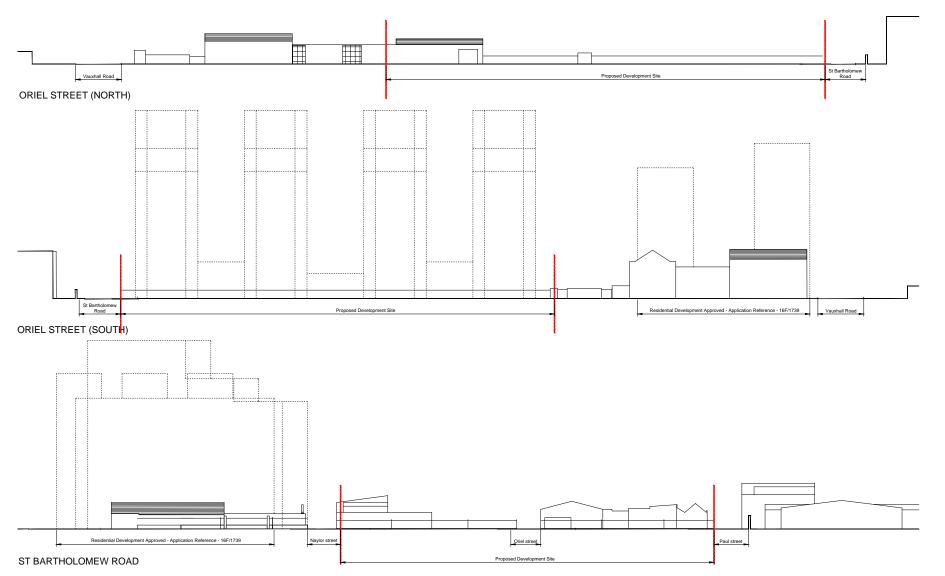

Revisions / Notes:

Scale Bar (metres)

| • | •  |    |    |
|---|----|----|----|
| 0 | 10 | 20 | 50 |
|   |    |    |    |

| NAYLOR STRE                    | EET PHASE 1                                                          |                                                                                                              |
|--------------------------------|----------------------------------------------------------------------|--------------------------------------------------------------------------------------------------------------|
| PLANNING                       |                                                                      |                                                                                                              |
| SIMTH YOUNG ARCHITECTURE LTD   |                                                                      |                                                                                                              |
| 24/01/2018                     |                                                                      |                                                                                                              |
| CONTEXT ELEVATIONS AS EXISTING |                                                                      |                                                                                                              |
| MIS                            | Checked By:                                                          | MJY                                                                                                          |
| 1:1000                         | Paper Size:                                                          | А3                                                                                                           |
| 19.021                         | Drwg No:<br>003                                                      | Rev:                                                                                                         |
|                                | PLANNING<br>SIMTH YOUN<br>24/01/2018<br>CONTEXT ELE<br>MIS<br>1:1000 | SIMTH YOUNG ARCHITECTURE 24/01/2018  CONTEXT ELEVATIONS AS EXIS  MIS Checked By: 1:1000 Paper Size: Drwg No: |