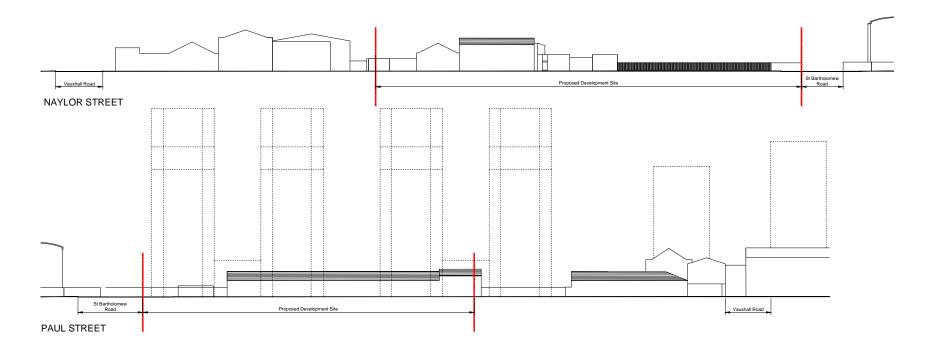

Revisions / Notes:

Scale Bar (metres)

| • | •  |    |    |
|---|----|----|----|
| 0 | 10 | 20 | 50 |
|   |    |    |    |

| NAYLOR STRE                    | EET PHASE 1                                                          |                                                                                                              |
|--------------------------------|----------------------------------------------------------------------|--------------------------------------------------------------------------------------------------------------|
| PLANNING                       |                                                                      |                                                                                                              |
| SIMTH YOUNG ARCHITECTURE LTD   |                                                                      |                                                                                                              |
| 24/01/2018                     |                                                                      |                                                                                                              |
| CONTEXT ELEVATIONS AS EXISTING |                                                                      |                                                                                                              |
| MIS                            | Checked By:                                                          | MJY                                                                                                          |
| 1:1000                         | Paper Size:                                                          | А3                                                                                                           |
| 19.021                         | Drwg No:<br>003                                                      | Rev:                                                                                                         |
|                                | PLANNING<br>SIMTH YOUN<br>24/01/2018<br>CONTEXT ELE<br>MIS<br>1:1000 | SIMTH YOUNG ARCHITECTURE 24/01/2018  CONTEXT ELEVATIONS AS EXIS  MIS Checked By: 1:1000 Paper Size: Drwg No: |