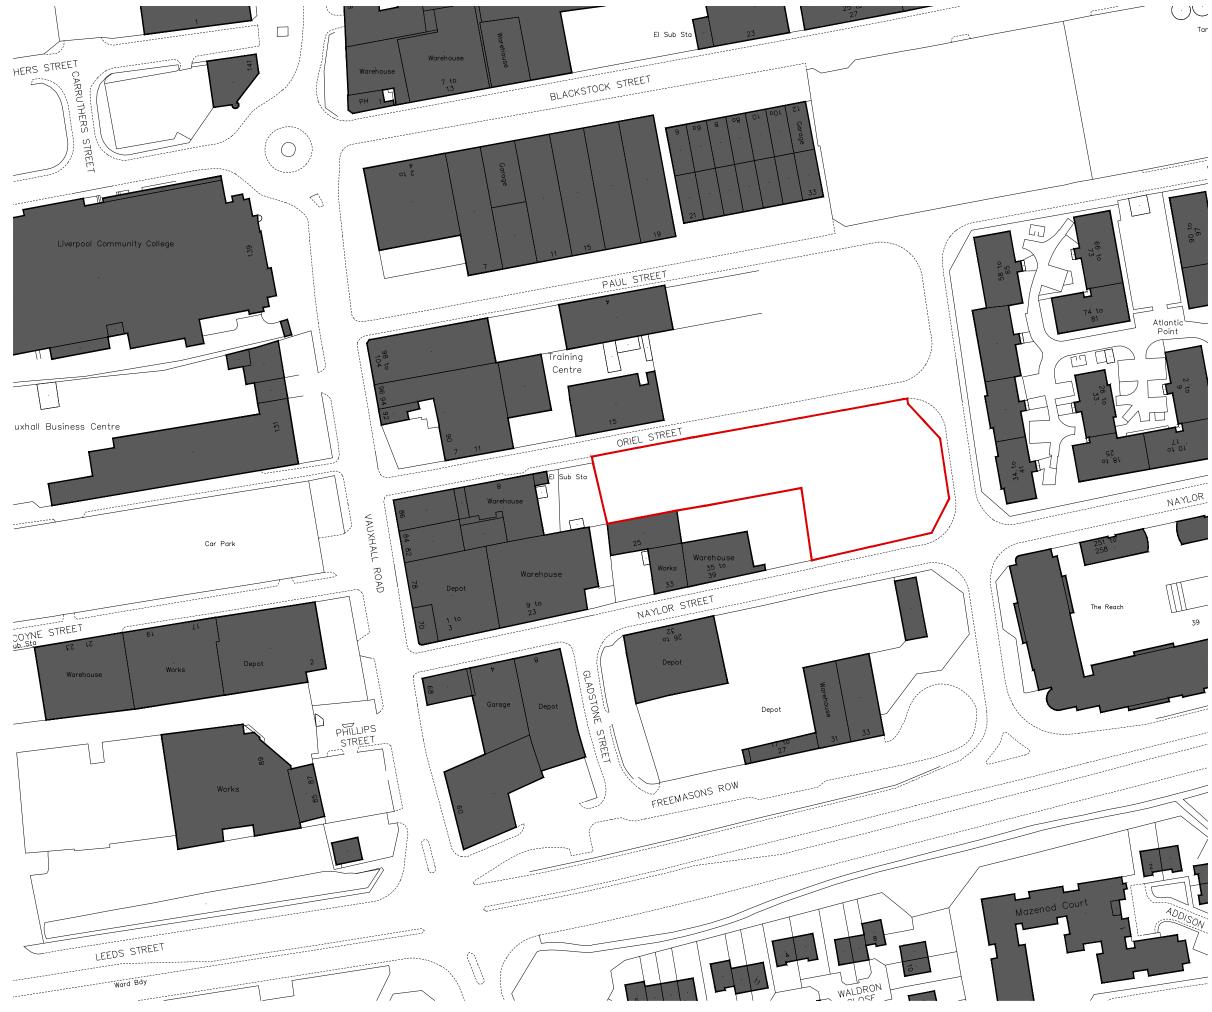

SMITH YOUNG Architecture Ltd accepts no responsibility for any unauthorised amendments to the drawing and does not permit unauthorised copying of the drawing.

Revisions / Notes:

|         | κ⊨ τ<br>Site Β | oundary |    | Ν          |
|---------|----------------|---------|----|------------|
|         |                | ŗ       |    | $\bigcirc$ |
| Scale B | ar (met        | res)    |    |            |
| C<br>   | )              | 10      | 25 | <br>50<br> |
|         |                |         |    |            |

KEY

| Job Title:     | NAYLOR STRE                  | EET PHASE 1     |      |  |  |
|----------------|------------------------------|-----------------|------|--|--|
| Purpose:       | PLANNING                     |                 |      |  |  |
| Client:        | SIMTH YOUNG ARCHITECTURE LTD |                 |      |  |  |
| Date:          | 24/01/2018                   |                 |      |  |  |
| Drawing Title: | LOCATION PLAN AS EXISTING    |                 |      |  |  |
| Drawn By:      | MIS                          | Checked By:     | MJY  |  |  |
| Scale:         | 1:1250                       | Paper Size:     | A3   |  |  |
| Job Number:    | 19.021                       | Drwg No:<br>001 | Rev: |  |  |